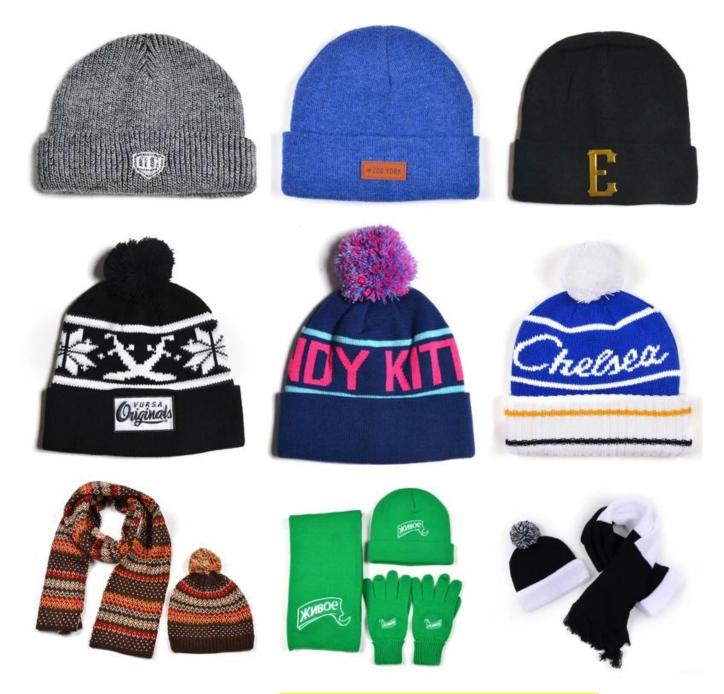

#### pom pom beanie hats wholesale

First let's listen what our customer say about our products.

| Item              | content                       | optional                                                                                                                                                                              |
|-------------------|-------------------------------|---------------------------------------------------------------------------------------------------------------------------------------------------------------------------------------|
| 1.Product<br>Name | pom pom beanie hats wholesale |                                                                                                                                                                                       |
| 2.Shape           | constructed                   | Unconstructed or any other design or shape                                                                                                                                            |
| 3.Material        | custom                        | Other material: BIO-washed cotton, heavy weight brushed cotton, pigment dyed, Canvas, Polyester, Acrylic and etc                                                                      |
| 4.Back<br>Closure | custom                        | leather back strap with brass, plastic buckle, metal buckle, elastic, self-fabric back strap with metal buckle etc. And other kinds of back strap closure depend on your requirments. |
| 5.Visor           | Flat                          | Soft or Hard Pre-curved                                                                                                                                                               |
| 6.Color           | Custom color                  | Standard color available(special colors available on request, based on pantone color card)                                                                                            |
| 7.Size            | 58cm                          | Normally,48cm-55cm for kids,56cm-60cm for adults                                                                                                                                      |
| 8.Logo            | 3D embroidery                 | Printing, Heat transfer printing, Applique Embroidery, 3D embroidery leather patch, woven patch, metal patch, felt applique etc.                                                      |
| 9.MOQ             | 25pcs/color/design            |                                                                                                                                                                                       |
| 10.Carton<br>Size | 62cm*48cm*36cm                |                                                                                                                                                                                       |

more beanie hats styles, please contact us now