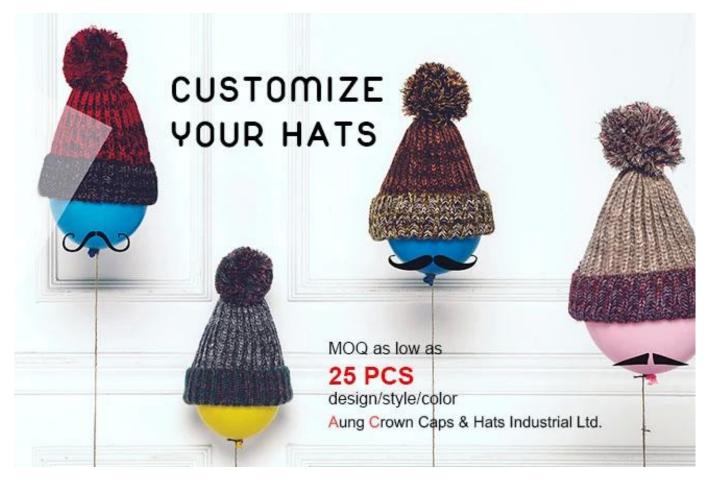

#### pom pom beanie hats wholesale

First let's listen what our customer say about our products.

| Item              | content                       | optional                                                                                                                                                                              |
|-------------------|-------------------------------|---------------------------------------------------------------------------------------------------------------------------------------------------------------------------------------|
| 1.Product<br>Name | pom pom beanie hats wholesale |                                                                                                                                                                                       |
| 2.Shape           | constructed                   | Unconstructed or any other design or shape                                                                                                                                            |
| 3.Material        | custom                        | Other material: BIO-washed cotton, heavy weight brushed cotton, pigment dyed, Canvas, Polyester, Acrylic and etc                                                                      |
| 4.Back<br>Closure | custom                        | leather back strap with brass, plastic buckle, metal buckle, elastic, self-fabric back strap with metal buckle etc. And other kinds of back strap closure depend on your requirments. |
| 5.Visor           | Flat                          | Soft or Hard Pre-curved                                                                                                                                                               |
| 6.Color           | Custom color                  | Standard color available(special colors available on request, based on pantone color card)                                                                                            |
| 7.Size            | 58cm                          | Normally,48cm-55cm for kids,56cm-60cm for adults                                                                                                                                      |
| 8.Logo            | 3D embroidery                 | Printing, Heat transfer printing, Applique Embroidery, 3D embroidery leather patch, woven patch, metal patch, felt applique etc.                                                      |
| 9.MOQ             | 25pcs/color/design            |                                                                                                                                                                                       |
| 10.Carton<br>Size | 62cm*48cm*36cm                |                                                                                                                                                                                       |

more beanie hats styles, please contact us now