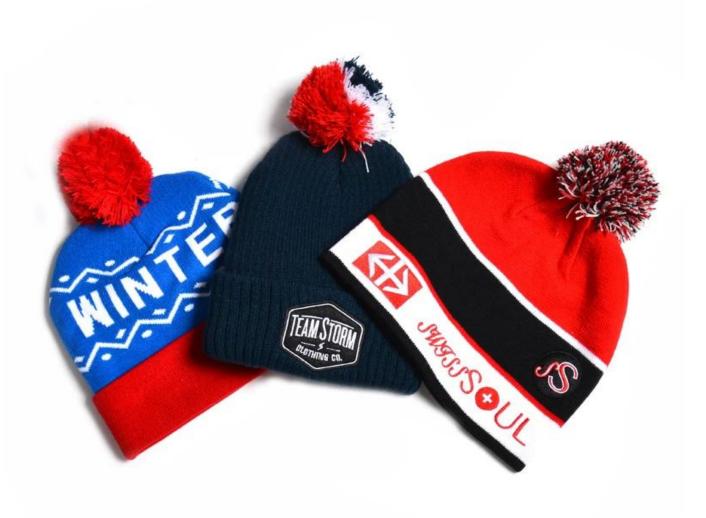

|                                                               |  |
| 15.Sample<br>time     | 4~7 days after we receive your sample fee                                                                                                                                                                                |                                                               |  |
| 16.Sample<br>fee      | USD 30-50\$ for per piece. we will return the sample fee to you once you place order                                                                                                                                     |                                                               |  |







more beanie hats styles, please contact us now



## Exquisitely contoured hat(pom pom beanie hats wholesale)

- 1: The hat type is tough and smooth.
- 2: Strict structure, fine workmanship

#### Made of wool-blend fabric

- 1:20% wool, 80% polyester, wool blend fabric
- 2: It has a better profile. The face is half-feeling, soft, fluffy and elastic.
- 3: The wool-blend fabric has a bright spot in the sunlight and the grain is clearer.

## Exquisite three-dimensional embroidery process

- 1: Three-dimensional embroidery, the edge line is clear and burr-free
- 2: Double-layer superimposed embroidery technology, exquisite and quality

#### In-cap brand imprint

Special brand printing and woven labels in the hat will bring you more quality and see the truth in the details.









### B