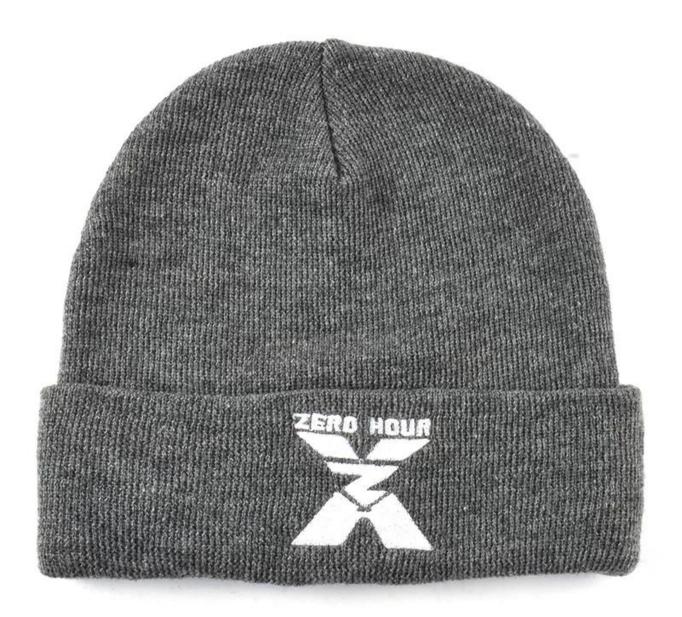

## Exquisite three-dimensional embroidery process

1: Three-dimensional embroidery, the edge line is clear and burr-free

2: Double-layer superimposed embroidery technology, exquisite and quality

## In-cap brand imprint

Special brand printing and woven labels in the hat will bring you more quality and see the truth in the details.

×