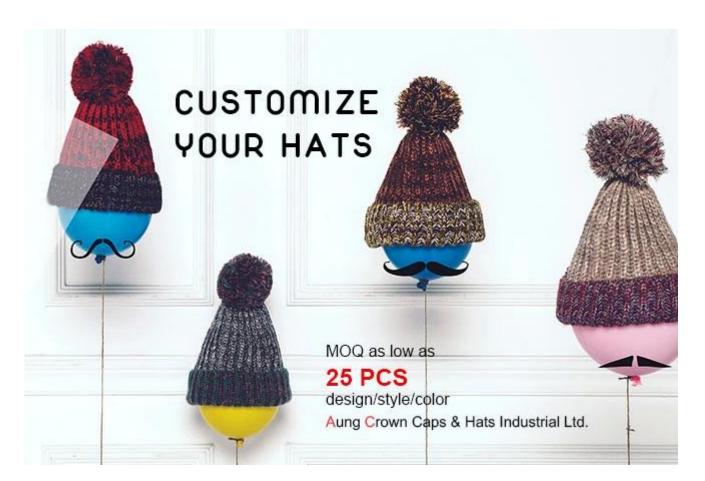

| Item               | optional                                                                                                                                                                           |
|--------------------|------------------------------------------------------------------------------------------------------------------------------------------------------------------------------------|
| 2.Shape            | Unconstructed or any other design or shape                                                                                                                                         |
| 3.Material         | Other material: BIO-washed cotton, heavy weight brushed cotton, pigment dyed, Canvas, Polyester,<br>Acrylic and etc