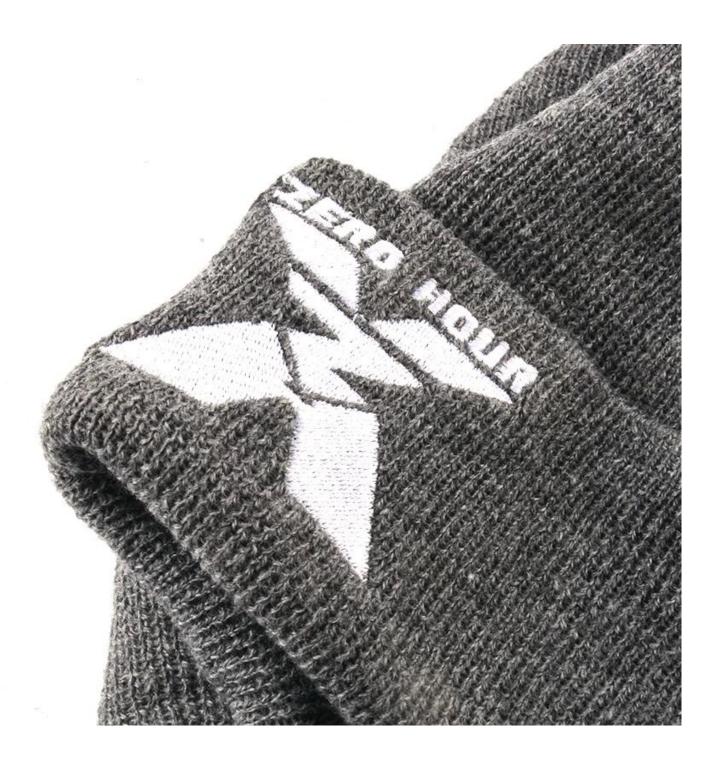

## Exquisite three-dimensional embroidery process

1: Three-dimensional embroidery, the edge line is clear and burr-free

2: Double-layer superimposed embroidery technology, exquisite and quality

## In-cap brand imprint

Special brand printing and woven labels in the hat will bring you more quality and see the truth in the details.

×