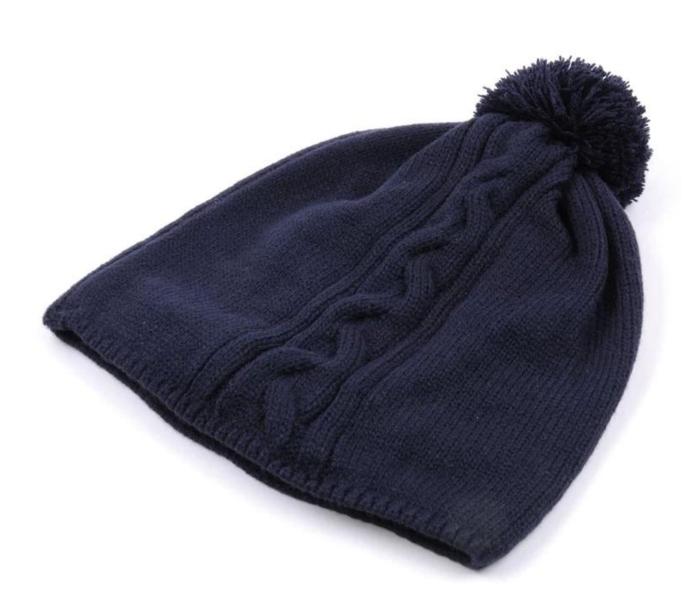

| Item                | polar fleece beanie hat wholesale                                                                                                                                                  |
|---------------------|------------------------------------------------------------------------------------------------------------------------------------------------------------------------------------|
| 2.Shape             | Unconstructed or any other design or shape                                                                                                                                         |
| 13 Maieriai         | Other material: BIO-washed cotton, heavy weight brushed cotton, pigment dyed, Canvas, Polyester, Acrylic and etc                                                                   |
| 4.Back Closure      | Brass, Plastic, Velcro, Metal buckle, elastic. And any kind of back strap closure                                                                                                  |
| 5.Visor             | Soft or Hard Pre-curved                                                                                                                                                            |
| 6.Color             | Solid colors: Forest, Mustard, Charcoal, Royal, Grape, Blue, Orange,<br>White and Khaki, ETC.<br>Two toned crown/bill colors:<br>Khaki/Charcoal, Khaki/Blue, and Khaki/Green, ETC. |
| 7.Size              | Normally,48cm-55cm for kids,56cm-60cm for adults,                                                                                                                                  |
| 8.Logo              | Printing, Heat transfer printing, Appliqué Embroidery, 3D embroidery etc.                                                                                                          |
| 9.MOQ               | 50 pcs                                                                                                                                                                             |
|                     | 25pcs/polybag,100pcs/carton                                                                                                                                                        |
|                     | 20" Container can contain 60,000pcs approximately                                                                                                                                  |
|                     | 40" Container can contain 12,000pcs approximately                                                                                                                                  |
|                     | 40" High Container can contain 13,000pcs approximately                                                                                                                             |
| 12.Price Term       | FOB Basic price offer depends on final cap's quantity and quality                                                                                                                  |
| 13. Shipping Method | By sea or by air or express                                                                                                                                                        |
| 14.Payment Terms    | T/T,L/C,Western Union□Paypal.                                                                                                                                                      |
| 15.Sample time      | 4~7 days after we receive your sample fee                                                                                                                                          |
|                     | USD30 for per piece. we will return the sample fee to you once you place order                                                                                                     |
| 17.Production Lead  | Time 15~20 days approx after your confirmation to pre-production samples                                                                                                           |