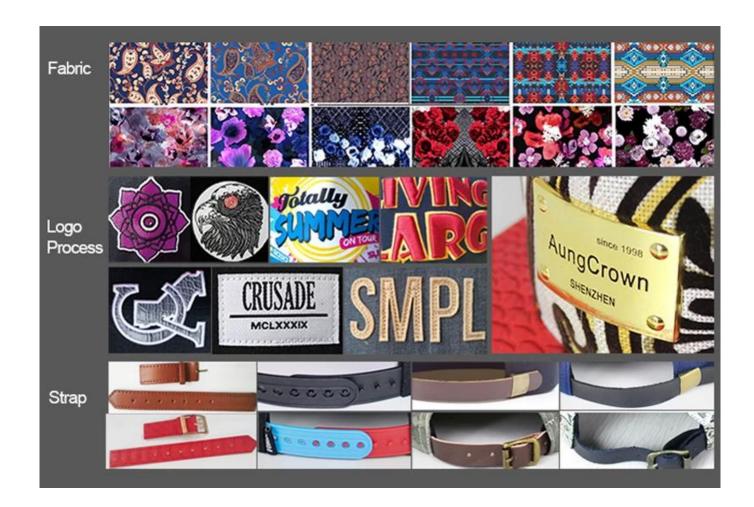

| Item                | polar fleece beanie hat wholesale                                                                                                                                                  |
|---------------------|------------------------------------------------------------------------------------------------------------------------------------------------------------------------------------|
| 2.Shape             | Unconstructed or any other design or shape                                                                                                                                         |
| 13 Maieriai         | Other material: BIO-washed cotton, heavy weight brushed cotton, pigment dyed, Canvas, Polyester, Acrylic and etc                                                                   |
| 4.Back Closure      | Brass, Plastic, Velcro, Metal buckle, elastic. And any kind of back strap closure                                                                                                  |
| 5.Visor             | Soft or Hard Pre-curved                                                                                                                                                            |
| 6.Color             | Solid colors: Forest, Mustard, Charcoal, Royal, Grape, Blue, Orange,<br>White and Khaki, ETC.<br>Two toned crown/bill colors:<br>Khaki/Charcoal, Khaki/Blue, and Khaki/Green, ETC. |
| 7.Size              | Normally,48cm-55cm for kids,56cm-60cm for adults,                                                                                                                                  |
| 8.Logo              | Printing, Heat transfer printing, Appliqué Embroidery, 3D embroidery etc.                                                                                                          |
| 9.MOQ               | 50 pcs                                                                                                                                                                             |
|                     | 25pcs/polybag,100pcs/carton                                                                                                                                                        |
|                     | 20" Container can contain 60,000pcs approximately                                                                                                                                  |
|                     | 40" Container can contain 12,000pcs approximately                                                                                                                                  |
|                     | 40" High Container can contain 13,000pcs approximately                                                                                                                             |
| 12.Price Term       | FOB Basic price offer depends on final cap's quantity and quality                                                                                                                  |
| 13. Shipping Method | By sea or by air or express                                                                                                                                                        |
| 14.Payment Terms    | T/T,L/C,Western Union□Paypal.                                                                                                                                                      |
| 15.Sample time      | 4~7 days after we receive your sample fee                                                                                                                                          |
|                     | USD30 for per piece. we will return the sample fee to you once you place order                                                                                                     |
| 17.Production Lead  | Time 15~20 days approx after your confirmation to pre-production samples                                                                                                           |