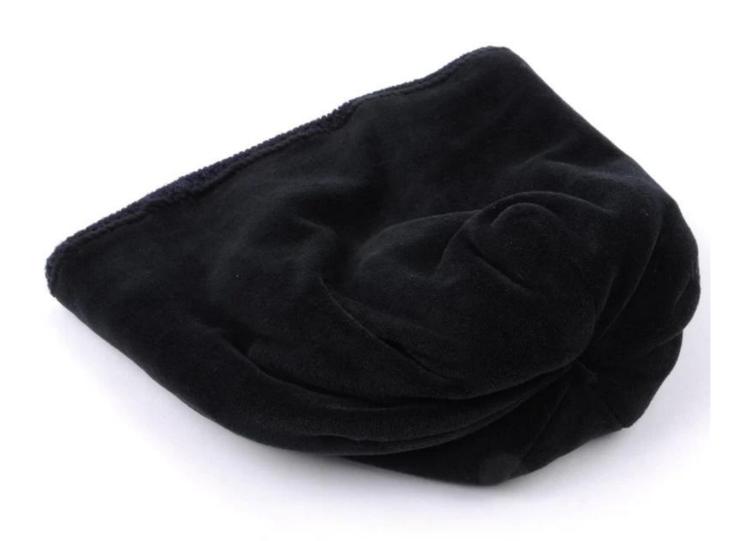

| Item                | polar fleece beanie hat wholesale                                                                                                                                                  |
|---------------------|------------------------------------------------------------------------------------------------------------------------------------------------------------------------------------|
| 2.Shape             | Unconstructed or any other design or shape                                                                                                                                         |
| 13 Maieriai         | Other material: BIO-washed cotton, heavy weight brushed cotton, pigment dyed, Canvas, Polyester, Acrylic and etc                                                                   |
| 4.Back Closure      | Brass, Plastic, Velcro, Metal buckle, elastic. And any kind of back strap closure                                                                                                  |
| 5.Visor             | Soft or Hard Pre-curved                                                                                                                                                            |
| 6.Color             | Solid colors: Forest, Mustard, Charcoal, Royal, Grape, Blue, Orange,<br>White and Khaki, ETC.<br>Two toned crown/bill colors:<br>Khaki/Charcoal, Khaki/Blue, and Khaki/Green, ETC. |
| 7.Size              | Normally,48cm-55cm for kids,56cm-60cm for adults,                                                                                                                                  |
| 8.Logo              | Printing, Heat transfer printing, Appliqué Embroidery, 3D embroidery etc.                                                                                                          |
| 9.MOQ               | 50 pcs                                                                                                                                                                             |
|                     | 25pcs/polybag,100pcs/carton                                                                                                                                                        |
|                     | 20" Container can contain 60,000pcs approximately                                                                                                                                  |
|                     | 40" Container can contain 12,000pcs approximately                                                                                                                                  |
|                     | 40" High Container can contain 13,000pcs approximately                                                                                                                             |
| 12.Price Term       | FOB Basic price offer depends on final cap's quantity and quality                                                                                                                  |
| 13. Shipping Method | By sea or by air or express                                                                                                                                                        |
| 14.Payment Terms    | T/T,L/C,Western Union□Paypal.                                                                                                                                                      |
| 15.Sample time      | 4~7 days after we receive your sample fee                                                                                                                                          |
|                     | USD30 for per piece. we will return the sample fee to you once you place order                                                                                                     |
| 17.Production Lead  | Time 15~20 days approx after your confirmation to pre-production samples                                                                                                           |