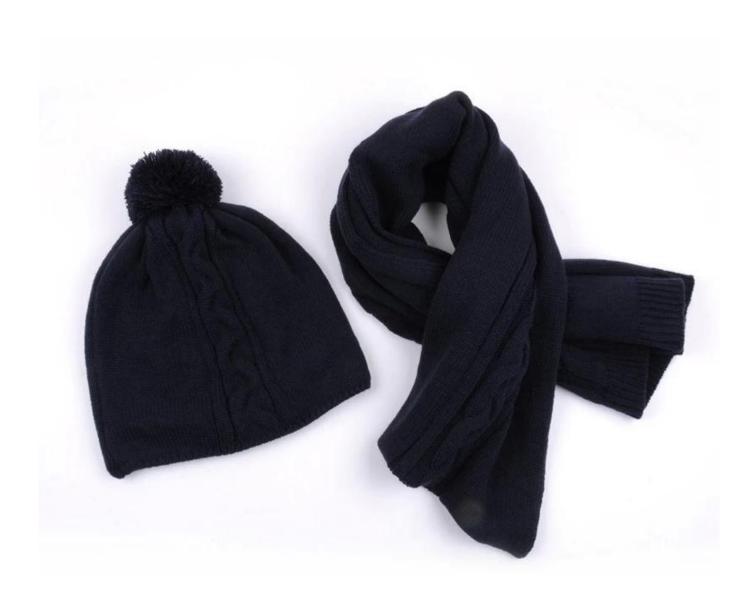

| Item                | polar fleece beanie hat wholesale                                                                                                                                                  |
|---------------------|------------------------------------------------------------------------------------------------------------------------------------------------------------------------------------|
| 2.Shape             | Unconstructed or any other design or shape                                                                                                                                         |
| 13 Maieriai         | Other material: BIO-washed cotton, heavy weight brushed cotton, pigment dyed, Canvas, Polyester, Acrylic and etc                                                                   |
| 4.Back Closure      | Brass, Plastic, Velcro, Metal buckle, elastic. And any kind of back strap closure                                                                                                  |
| 5.Visor             | Soft or Hard Pre-curved                                                                                                                                                            |
| 6.Color             | Solid colors: Forest, Mustard, Charcoal, Royal, Grape, Blue, Orange,<br>White and Khaki, ETC.<br>Two toned crown/bill colors:<br>Khaki/Charcoal, Khaki/Blue, and Khaki/Green, ETC. |
| 7.Size              | Normally,48cm-55cm for kids,56cm-60cm for adults,                                                                                                                                  |
| 8.Logo              | Printing, Heat transfer printing, Appliqué Embroidery, 3D embroidery etc.                                                                                                          |
| 9.MOQ               | 50 pcs                                                                                                                                                                             |
|                     | 25pcs/polybag,100pcs/carton                                                                                                                                                        |
|                     | 20" Container can contain 60,000pcs approximately                                                                                                                                  |
|                     | 40" Container can contain 12,000pcs approximately                                                                                                                                  |
|                     | 40" High Container can contain 13,000pcs approximately                                                                                                                             |
| 12.Price Term       | FOB Basic price offer depends on final cap's quantity and quality                                                                                                                  |
| 13. Shipping Method | By sea or by air or express                                                                                                                                                        |
| 14.Payment Terms    | T/T,L/C,Western Union□Paypal.                                                                                                                                                      |
| 15.Sample time      | 4~7 days after we receive your sample fee                                                                                                                                          |
|                     | USD30 for per piece. we will return the sample fee to you once you place order                                                                                                     |
| 17.Production Lead  | Time 15~20 days approx after your confirmation to pre-production samples                                                                                                           |