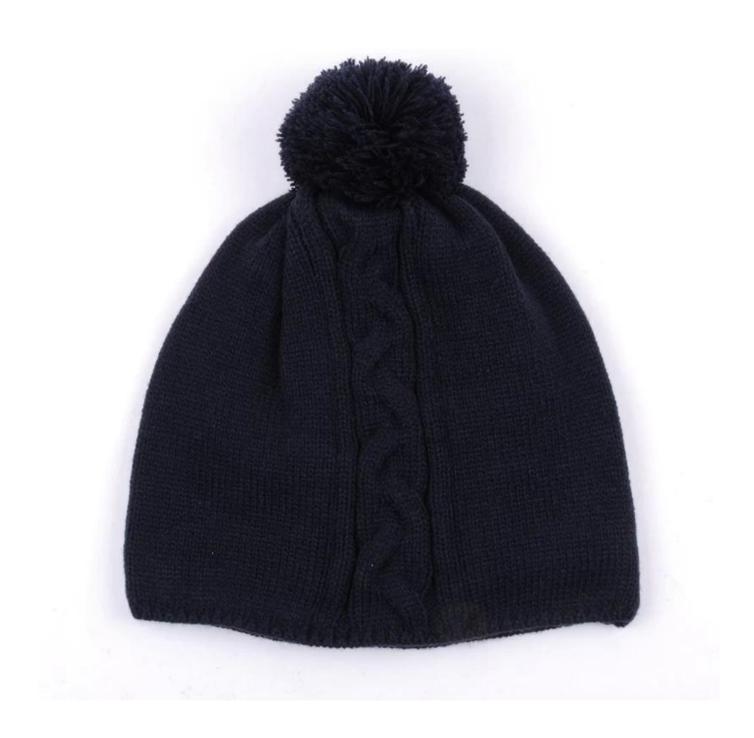

| Item                | polar fleece beanie hat wholesale                                                                                                                                                  |
|---------------------|------------------------------------------------------------------------------------------------------------------------------------------------------------------------------------|
| 2.Shape             | Unconstructed or any other design or shape                                                                                                                                         |
| 13 Maieriai         | Other material: BIO-washed cotton, heavy weight brushed cotton, pigment dyed, Canvas, Polyester, Acrylic and etc                                                                   |
| 4.Back Closure      | Brass, Plastic, Velcro, Metal buckle, elastic. And any kind of back strap closure                                                                                                  |
| 5.Visor             | Soft or Hard Pre-curved                                                                                                                                                            |
| 6.Color             | Solid colors: Forest, Mustard, Charcoal, Royal, Grape, Blue, Orange,<br>White and Khaki, ETC.<br>Two toned crown/bill colors:<br>Khaki/Charcoal, Khaki/Blue, and Khaki/Green, ETC. |
| 7.Size              | Normally,48cm-55cm for kids,56cm-60cm for adults,                                                                                                                                  |
| 8.Logo              | Printing, Heat transfer printing, Appliqué Embroidery, 3D embroidery etc.                                                                                                          |
| 9.MOQ               | 50 pcs                                                                                                                                                                             |
|                     | 25pcs/polybag,100pcs/carton                                                                                                                                                        |
|                     | 20" Container can contain 60,000pcs approximately                                                                                                                                  |
|                     | 40" Container can contain 12,000pcs approximately                                                                                                                                  |
|                     | 40" High Container can contain 13,000pcs approximately                                                                                                                             |
| 12.Price Term       | FOB Basic price offer depends on final cap's quantity and quality                                                                                                                  |
| 13. Shipping Method | By sea or by air or express                                                                                                                                                        |
| 14.Payment Terms    | T/T,L/C,Western Union□Paypal.                                                                                                                                                      |
| 15.Sample time      | 4~7 days after we receive your sample fee                                                                                                                                          |
|                     | USD30 for per piece. we will return the sample fee to you once you place order                                                                                                     |
| 17.Production Lead  | Time 15~20 days approx after your confirmation to pre-production samples                                                                                                           |