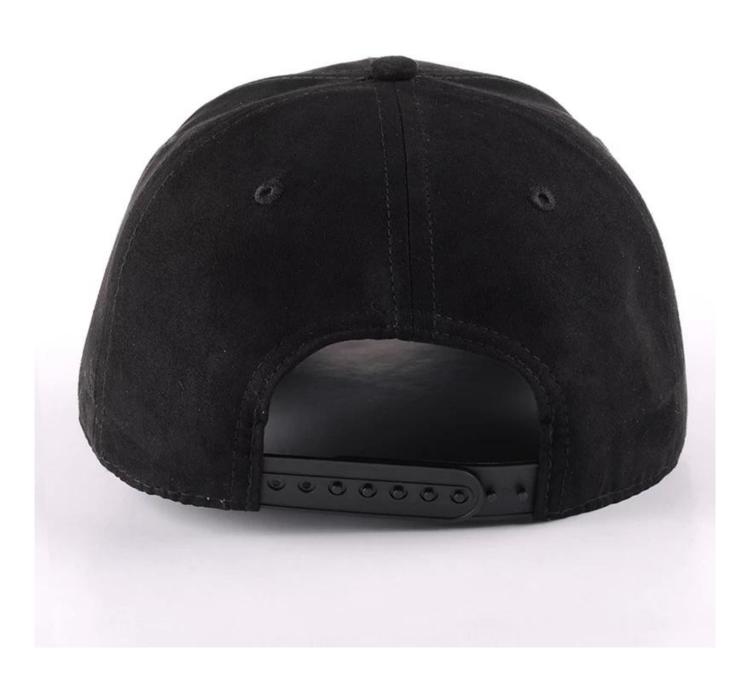

## plain suede baseball cap black 6 panels hats

| *                   |                                                                                                                                                                                                                                                               | <u>-</u>                                                                                                                         |
|---------------------|---------------------------------------------------------------------------------------------------------------------------------------------------------------------------------------------------------------------------------------------------------------|----------------------------------------------------------------------------------------------------------------------------------|
| Product Informa     | ition & Business Terms                                                                                                                                                                                                                                        |                                                                                                                                  |
| Item                | Content                                                                                                                                                                                                                                                       | Optional                                                                                                                         |
| Material            | 100% Cotton                                                                                                                                                                                                                                                   | Wool/Acrtylic, Wool blend, Canvas, Polyester, 100% Acrylic, Fake Leather, Fake suede, Breathable fabric, Azo-free material, etc. |
| Size                | 58cm                                                                                                                                                                                                                                                          | 52-56cm for children, 57-61+cm for adult.                                                                                        |
| Color               | Navy Blue                                                                                                                                                                                                                                                     | By Pantone number                                                                                                                |
| Shape               | 6 panels                                                                                                                                                                                                                                                      | Normal structured or unstructured,                                                                                               |
| Logo                | 3D embroidery                                                                                                                                                                                                                                                 | Sulimation printing, patch logo, woven label, flat embroidery.                                                                   |
| <b>Back Closure</b> | Plastci snap                                                                                                                                                                                                                                                  | Adjustable strap such as plastic buckle, velcro, brass/metal buckle with grommet, full closure, etc.                             |
| <b>Price Term</b>   | Ex-work or including shipping                                                                                                                                                                                                                                 | EXW, Including shipping cost, FOB shenzhen                                                                                       |
| MOQ                 | Minimum is <b>50</b> PCS per design/colour.                                                                                                                                                                                                                   |                                                                                                                                  |
| Packing             | 20 PCS per polybag, 100 PCS per export carton Meas. Per export carton: 60X49X38 cm, CBM 0.1117 N. W. Per carton: 10kgs G. W. Per carton: 12 kgs                                                                                                               |                                                                                                                                  |
| Delivery<br>Methods | By Express, by air, or by sea, per your request.  3-4days opition, 7-10days opition.                                                                                                                                                                          |                                                                                                                                  |
| <b>Delivey Time</b> | Sample Lead Time: 7 days after all details confirmed.                                                                                                                                                                                                         |                                                                                                                                  |
|                     | Production Lead Time: 20-25days after all details confirmed.                                                                                                                                                                                                  |                                                                                                                                  |
| Payment<br>Term     | By Bank or Paypal account                                                                                                                                                                                                                                     |                                                                                                                                  |
| Sample Term         | Sample cost USD40 per design.                                                                                                                                                                                                                                 |                                                                                                                                  |
| Remarks             | Main production, Custom baseball cap, Custom snapback cap, Custom sports cap, promotional/advertisement cap, golf cap, mesh cap, runner's cap, cap with bottle opener, bucket hat, kids cap, washed cap, fisherman cap, sun visor, flat cap, fitted cap, etc. |                                                                                                                                  |
|                     | Custom material, style, size, color, logo.                                                                                                                                                                                                                    |                                                                                                                                  |
|                     | Normal working time within 1 minute                                                                                                                                                                                                                           |                                                                                                                                  |
|                     | Guaranteed with the Top grade quality, timely delivery and good after-sale service                                                                                                                                                                            |                                                                                                                                  |
|                     |                                                                                                                                                                                                                                                               | <u> </u>                                                                                                                         |