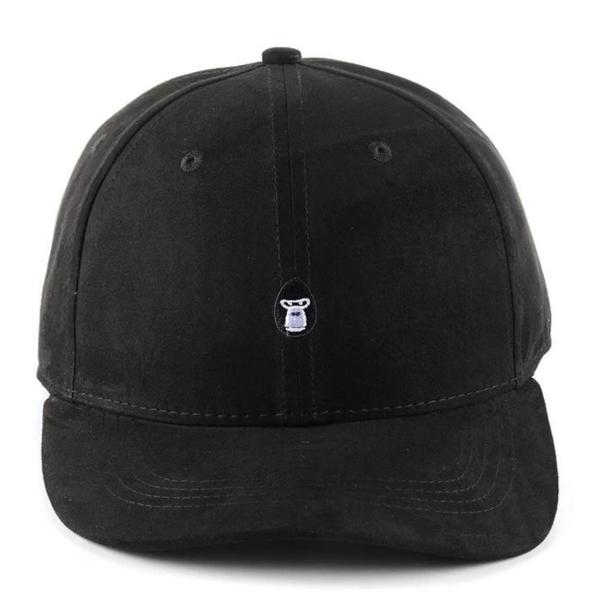

## plain suede baseball cap black 6 panels hats

| *                   |                                                                                                                                                                                                                                                               | <u>-</u>                                                                                                                         |
|---------------------|---------------------------------------------------------------------------------------------------------------------------------------------------------------------------------------------------------------------------------------------------------------|----------------------------------------------------------------------------------------------------------------------------------|
| Product Informa     | ition & Business Terms                                                                                                                                                                                                                                        |                                                                                                                                  |
| Item                | Content                                                                                                                                                                                                                                                       | Optional                                                                                                                         |
| Material            | 100% Cotton                                                                                                                                                                                                                                                   | Wool/Acrtylic, Wool blend, Canvas, Polyester, 100% Acrylic, Fake Leather, Fake suede, Breathable fabric, Azo-free material, etc. |
| Size                | 58cm                                                                                                                                                                                                                                                          | 52-56cm for children, 57-61+cm for adult.                                                                                        |
| Color               | Navy Blue                                                                                                                                                                                                                                                     | By Pantone number                                                                                                                |
| Shape               | 6 panels                                                                                                                                                                                                                                                      | Normal structured or unstructured,                                                                                               |
| Logo                | 3D embroidery                                                                                                                                                                                                                                                 | Sulimation printing, patch logo, woven label, flat embroidery.                                                                   |
| <b>Back Closure</b> | Plastci snap                                                                                                                                                                                                                                                  | Adjustable strap such as plastic buckle, velcro, brass/metal buckle with grommet, full closure, etc.                             |
| <b>Price Term</b>   | Ex-work or including shipping                                                                                                                                                                                                                                 | EXW, Including shipping cost, FOB shenzhen                                                                                       |
| MOQ                 | Minimum is <b>50</b> PCS per design/colour.                                                                                                                                                                                                                   |                                                                                                                                  |
| Packing             | 20 PCS per polybag, 100 PCS per export carton Meas. Per export carton: 60X49X38 cm, CBM 0.1117 N. W. Per carton: 10kgs G. W. Per carton: 12 kgs                                                                                                               |                                                                                                                                  |
| Delivery<br>Methods | By Express, by air, or by sea, per your request.  3-4days opition, 7-10days opition.                                                                                                                                                                          |                                                                                                                                  |
| <b>Delivey Time</b> | Sample Lead Time: 7 days after all details confirmed.                                                                                                                                                                                                         |                                                                                                                                  |
|                     | Production Lead Time: 20-25days after all details confirmed.                                                                                                                                                                                                  |                                                                                                                                  |
| Payment<br>Term     | By Bank or Paypal account                                                                                                                                                                                                                                     |                                                                                                                                  |
| Sample Term         | Sample cost USD40 per design.                                                                                                                                                                                                                                 |                                                                                                                                  |
| Remarks             | Main production, Custom baseball cap, Custom snapback cap, Custom sports cap, promotional/advertisement cap, golf cap, mesh cap, runner's cap, cap with bottle opener, bucket hat, kids cap, washed cap, fisherman cap, sun visor, flat cap, fitted cap, etc. |                                                                                                                                  |
|                     | Custom material, style, size, color, logo.                                                                                                                                                                                                                    |                                                                                                                                  |
|                     | Normal working time within 1 minute                                                                                                                                                                                                                           |                                                                                                                                  |
|                     | Guaranteed with the Top grade quality, timely delivery and good after-sale service                                                                                                                                                                            |                                                                                                                                  |
|                     |                                                                                                                                                                                                                                                               | <u> </u>                                                                                                                         |