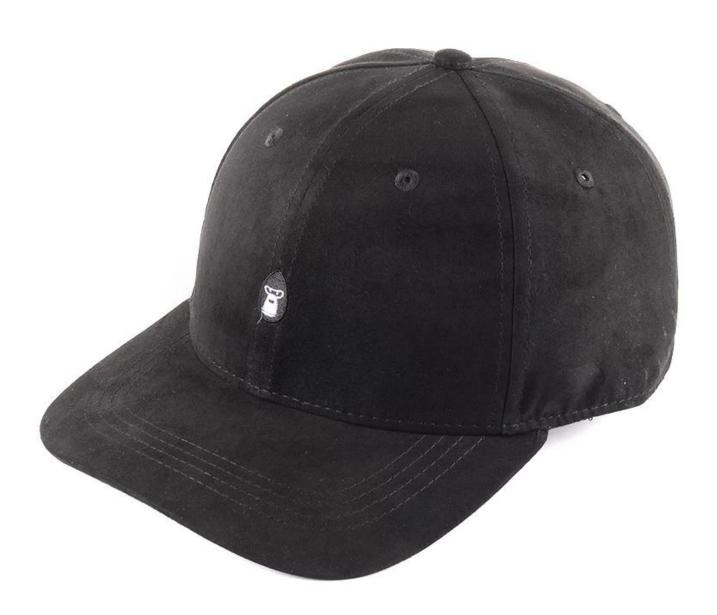

## plain suede baseball cap black 6 panels hats

| *                   |                                                                                                                                                                                                                                                               | <u>-</u>                                                                                                                         |
|---------------------|---------------------------------------------------------------------------------------------------------------------------------------------------------------------------------------------------------------------------------------------------------------|----------------------------------------------------------------------------------------------------------------------------------|
| Product Informa     | ition & Business Terms                                                                                                                                                                                                                                        |                                                                                                                                  |
| Item                | Content                                                                                                                                                                                                                                                       | Optional                                                                                                                         |
| Material            | 100% Cotton                                                                                                                                                                                                                                                   | Wool/Acrtylic, Wool blend, Canvas, Polyester, 100% Acrylic, Fake Leather, Fake suede, Breathable fabric, Azo-free material, etc. |
| Size                | 58cm                                                                                                                                                                                                                                                          | 52-56cm for children, 57-61+cm for adult.                                                                                        |
| Color               | Navy Blue                                                                                                                                                                                                                                                     | By Pantone number                                                                                                                |
| Shape               | 6 panels                                                                                                                                                                                                                                                      | Normal structured or unstructured,                                                                                               |
| Logo                | 3D embroidery                                                                                                                                                                                                                                                 | Sulimation printing, patch logo, woven label, flat embroidery.                                                                   |
| <b>Back Closure</b> | Plastci snap                                                                                                                                                                                                                                                  | Adjustable strap such as plastic buckle, velcro, brass/metal buckle with grommet, full closure, etc.                             |
| <b>Price Term</b>   | Ex-work or including shipping                                                                                                                                                                                                                                 | EXW, Including shipping cost, FOB shenzhen                                                                                       |
| MOQ                 | Minimum is <b>50</b> PCS per design/colour.                                                                                                                                                                                                                   |                                                                                                                                  |
| Packing             | 20 PCS per polybag, 100 PCS per export carton Meas. Per export carton: 60X49X38 cm, CBM 0.1117 N. W. Per carton: 10kgs G. W. Per carton: 12 kgs                                                                                                               |                                                                                                                                  |
| Delivery<br>Methods | By Express, by air, or by sea, per your request.  3-4days opition, 7-10days opition.                                                                                                                                                                          |                                                                                                                                  |
| <b>Delivey Time</b> | Sample Lead Time: 7 days after all details confirmed.                                                                                                                                                                                                         |                                                                                                                                  |
|                     | Production Lead Time: 20-25days after all details confirmed.                                                                                                                                                                                                  |                                                                                                                                  |
| Payment<br>Term     | By Bank or Paypal account                                                                                                                                                                                                                                     |                                                                                                                                  |
| Sample Term         | Sample cost USD40 per design.                                                                                                                                                                                                                                 |                                                                                                                                  |
| Remarks             | Main production, Custom baseball cap, Custom snapback cap, Custom sports cap, promotional/advertisement cap, golf cap, mesh cap, runner's cap, cap with bottle opener, bucket hat, kids cap, washed cap, fisherman cap, sun visor, flat cap, fitted cap, etc. |                                                                                                                                  |
|                     | Custom material, style, size, color, logo.                                                                                                                                                                                                                    |                                                                                                                                  |
|                     | Normal working time within 1 minute                                                                                                                                                                                                                           |                                                                                                                                  |
|                     | Guaranteed with the Top grade quality, timely delivery and good after-sale service                                                                                                                                                                            |                                                                                                                                  |
|                     |                                                                                                                                                                                                                                                               | <u> </u>                                                                                                                         |