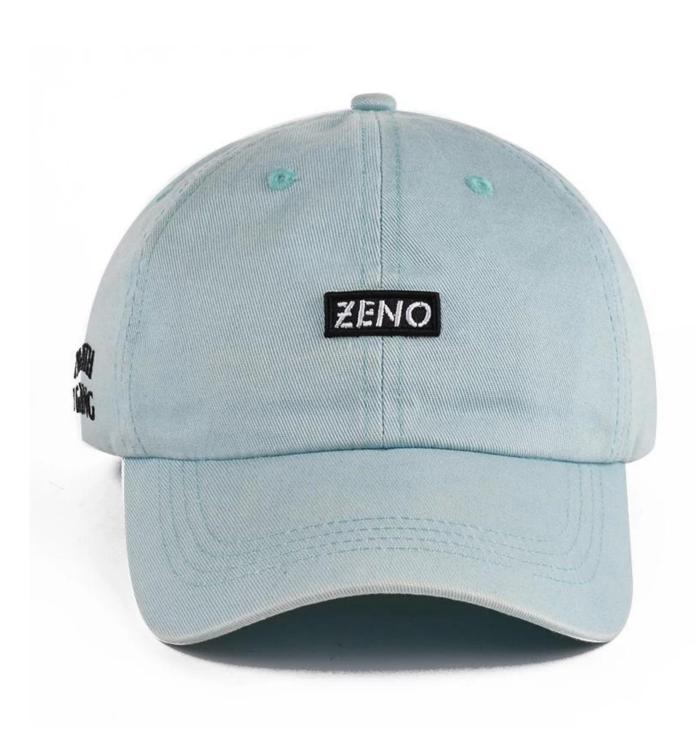

#### plain sports baseball cap dad hats custom

| 1.Item                  | optional                                                                                                                                                                           |                                                                     |
|-------------------------|------------------------------------------------------------------------------------------------------------------------------------------------------------------------------------|---------------------------------------------------------------------|
| 2.Shape                 | plain sports baseball cap dad hats custom                                                                                                                                          |                                                                     |
| 3.Material              | Other material: BIO-washed cotton, heavy weight brushed cotton, pigment dyed, Canvas, Polyester, Acrylic and etc                                                                   |                                                                     |
| 4.Back Closure          | Brass, Plastic, Velcro, Metal buckle, elastic. And any kind of back strap closure                                                                                                  |                                                                     |
| 5.Visor                 | Soft or Hard Pre-curved                                                                                                                                                            |                                                                     |
| 6.Color                 | Solid colors: Forest, Mustard, Charcoal, Royal, Grape, Blue, Orange,<br>White and Khaki, ETC.<br>Two toned crown/bill colors:<br>Khaki/Charcoal, Khaki/Blue, and Khaki/Green, ETC. |                                                                     |
| 7.Size                  | Normally,48cm-55cm for kids,56cm-60cm for adults,                                                                                                                                  |                                                                     |
| 8.Logo                  | Printing, Heat transfer printing, Appliqué Embroidery, 3D embroidery etc.                                                                                                          |                                                                     |
| 9.MOQ                   | 50 pcs                                                                                                                                                                             |                                                                     |
| 11.Packing              | 25pcs/polybag,100pcs/carton                                                                                                                                                        |                                                                     |
|                         | 20" Container can contain 60,000pcs approximately                                                                                                                                  |                                                                     |
|                         | 40" Container can contain 12,000pcs approximately                                                                                                                                  |                                                                     |
|                         | 40" High Container can contain 13,000pcs approximately                                                                                                                             |                                                                     |
| 12.Price Term           | FOB                                                                                                                                                                                | Basic price offer depends on final cap's quantity and quality       |
| 13.Shipping Method      | By sea or by air or express                                                                                                                                                        |                                                                     |
| 14.Payment Terms        | T/T,L/C,Western Union□Paypal.                                                                                                                                                      |                                                                     |
| 15.Sample time          | 4~7 days after we receive your sample fee                                                                                                                                          |                                                                     |
| 16.Sample fee           | USD30 for per piece. we will return the sample fee to you once you place order                                                                                                     |                                                                     |
| 17.Production Lead Time |                                                                                                                                                                                    | 15~20 days approx after your confirmation to pre-production samples |