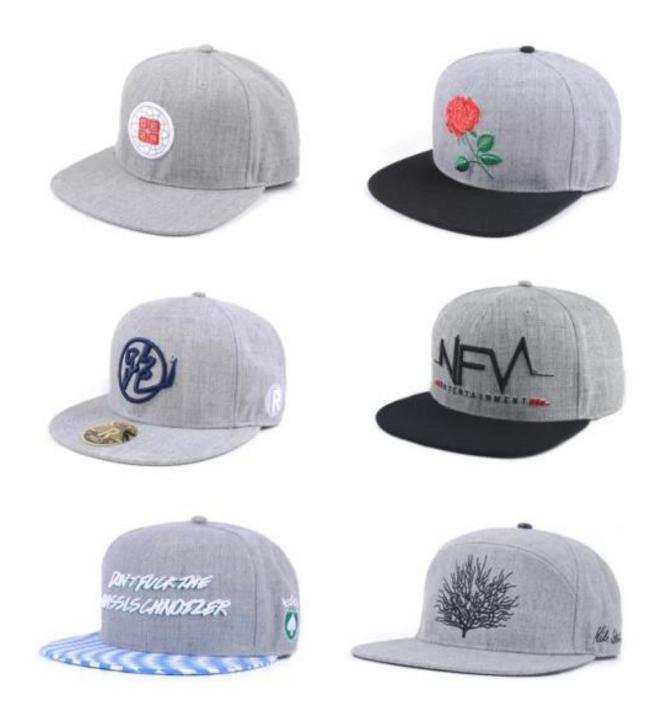

Other snapback approxp(<mark>plain snapback caps custom design logo flat brim</mark> <mark>caps</mark>)models that you might like