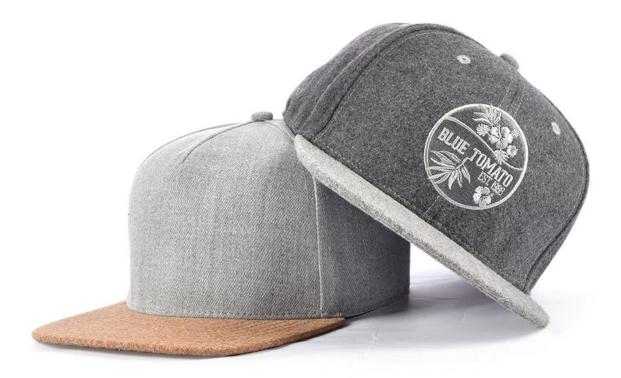

Other snapback approxp(<mark>plain snapback caps custom design logo flat brim</mark> <mark>caps</mark>)models that you might like