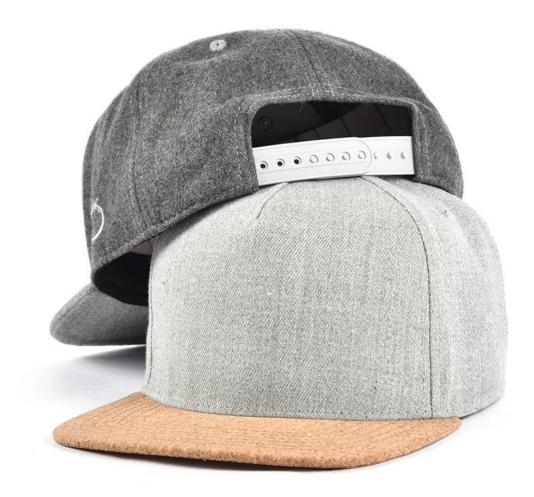

Other snapback approxp(<mark>plain snapback caps custom design logo flat brim</mark> <mark>caps</mark>)models that you might like