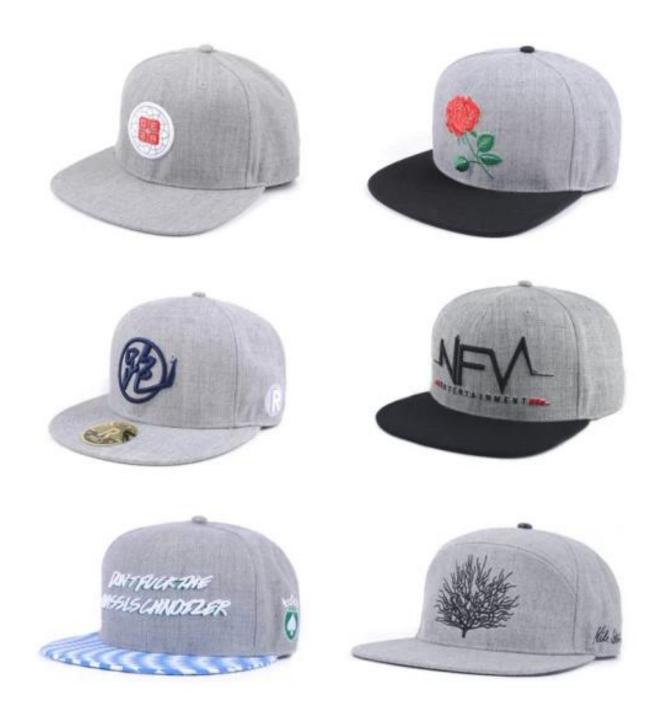

Other snapback cap(<mark>3d embroidery designs for hats</mark>)models you may like