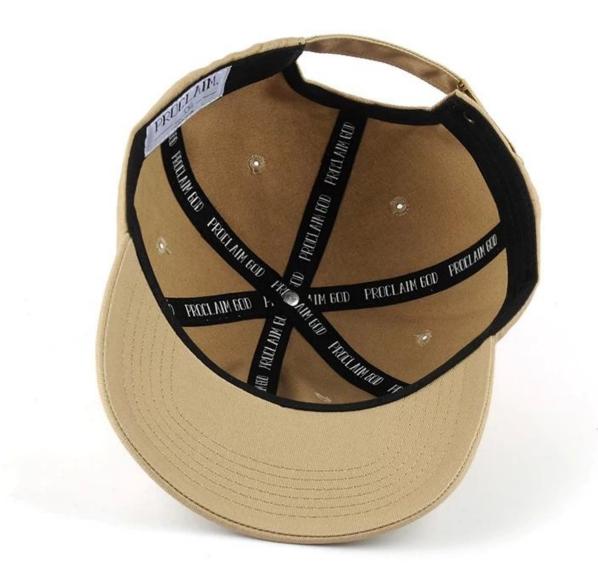

### plain rubber logo dad hat, baseball cap dad hat custom <mark>First let's listen what our customer say about our products.</mark>

| 1.Item                  | optional                                                                                                                                                                           |                                                                        |
|-------------------------|------------------------------------------------------------------------------------------------------------------------------------------------------------------------------------|------------------------------------------------------------------------|
| 2.Shape                 | plain rubber logo dad hat, baseball cap dad hat custom                                                                                                                             |                                                                        |
| 3.Material              | Other material: BIO-washed cotton, heavy weight brushed cotton, pigment dyed, Canvas, Polyester,<br>Acrylic and etc                                                                |                                                                        |
| 4.Back Closure          | Brass, Plastic, Velcro, Metal buckle, elastic. And any kind of back strap closure                                                                                                  |                                                                        |
| 5.Visor                 | Soft or Hard Pre-curved                                                                                                                                                            |                                                                        |
| 6.Color                 | Solid colors: Forest, Mustard, Charcoal, Royal, Grape, Blue, Orange,<br>White and Khaki, ETC.<br>Two toned crown/bill colors:<br>Khaki/Charcoal, Khaki/Blue, and Khaki/Green, ETC. |                                                                        |
| 7.Size                  | Normally,48cm-55cm for kids,56cm-60cm for adults,                                                                                                                                  |                                                                        |
| 8.Logo                  | Printing, Heat transfer printing, Appliqué Embroidery, 3D embroidery etc.                                                                                                          |                                                                        |
| 9.MOQ                   | 50 pcs                                                                                                                                                                             |                                                                        |
| 11.Packing              | 25pcs/polybag,100pcs/carton                                                                                                                                                        |                                                                        |
|                         | 20" Container can contain 60,000pcs approximately                                                                                                                                  |                                                                        |
|                         | 40" Container can contain 12,000pcs approximately                                                                                                                                  |                                                                        |
|                         | 40" High Container can contain 13,000pcs approximately                                                                                                                             |                                                                        |
| 12.Price Term           | FOB                                                                                                                                                                                | Basic price offer depends on final cap's<br>quantity and quality       |
| 13.Shipping Method      | By sea or by air or express                                                                                                                                                        |                                                                        |
| 14.Payment Terms        | T/T,L/C,Western Union[]Paypal.                                                                                                                                                     |                                                                        |
| 15.Sample time          | 4~7 days after we receive your sample fee                                                                                                                                          |                                                                        |
| 16.Sample fee           | USD30 for per piece. we will return the sample fee to you once you place order                                                                                                     |                                                                        |
| 17.Production Lead Time |                                                                                                                                                                                    | 15~20 days approx after your confirmation<br>to pre-production samples |