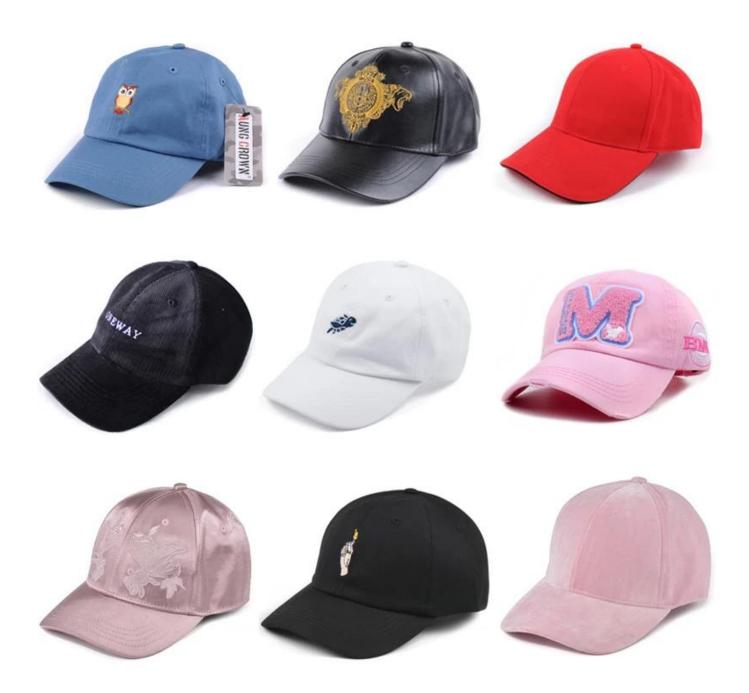

If you like below hats, please tell the item number to the salesman>>>

Baseball caps have also been spotted on the runways of DKNY and Rodarte. Needless to say, baseball caps are one of the coolest new trends this season This trend makes it easy to a) cover up a bad hair day, b) add a more masculinetouch to your outfit, and c) stay super-comfortable throughout your day. From classic caps supporting your favorite sports team to leather caps that are perfect for a more edgy look,

there's seriously a baseball cap that you can wear with just about everything.

- 25 PIECES MINIMUM PER STYLE
- INTERIOR BRANDED LABEL INCLUDED
- FREE ARTWORK PORTFOLIOS
- 4-6 WEEK TURN AROUNDS
- · COMPLETELY CUSTOM FROM THE GROUND UP