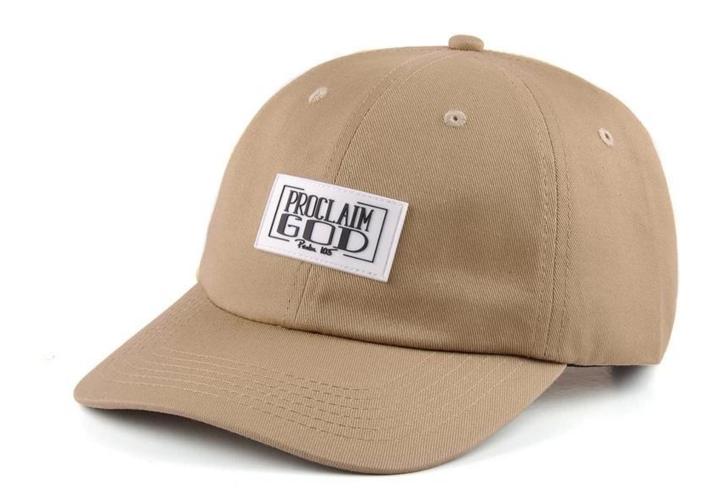

### plain rubber logo dad hat, baseball cap dad hat custom <mark>First let's listen what our customer say about our products.</mark>

| 1.Item                  | optional                                                                                                                                                                           |                                                                        |
|-------------------------|------------------------------------------------------------------------------------------------------------------------------------------------------------------------------------|------------------------------------------------------------------------|
| 2.Shape                 | plain rubber logo dad hat, baseball cap dad hat custom                                                                                                                             |                                                                        |
| 3.Material              | Other material: BIO-washed cotton, heavy weight brushed cotton, pigment dyed, Canvas, Polyester,<br>Acrylic and etc                                                                |                                                                        |
| 4.Back Closure          | Brass, Plastic, Velcro, Metal buckle, elastic. And any kind of back strap closure                                                                                                  |                                                                        |
| 5.Visor                 | Soft or Hard Pre-curved                                                                                                                                                            |                                                                        |
| 6.Color                 | Solid colors: Forest, Mustard, Charcoal, Royal, Grape, Blue, Orange,<br>White and Khaki, ETC.<br>Two toned crown/bill colors:<br>Khaki/Charcoal, Khaki/Blue, and Khaki/Green, ETC. |                                                                        |
| 7.Size                  | Normally,48cm-55cm for kids,56cm-60cm for adults,                                                                                                                                  |                                                                        |
| 8.Logo                  | Printing, Heat transfer printing, Appliqué Embroidery, 3D embroidery etc.                                                                                                          |                                                                        |
| 9.MOQ                   | 50 pcs                                                                                                                                                                             |                                                                        |
| 11.Packing              | 25pcs/polybag,100pcs/carton                                                                                                                                                        |                                                                        |
|                         | 20" Container can contain 60,000pcs approximately                                                                                                                                  |                                                                        |
|                         | 40" Container can contain 12,000pcs approximately                                                                                                                                  |                                                                        |
|                         | 40" High Container can contain 13,000pcs approximately                                                                                                                             |                                                                        |
| 12.Price Term           | FOB                                                                                                                                                                                | Basic price offer depends on final cap's<br>quantity and quality       |
| 13.Shipping Method      | By sea or by air or express                                                                                                                                                        |                                                                        |
| 14.Payment Terms        | T/T,L/C,Western Union[]Paypal.                                                                                                                                                     |                                                                        |
| 15.Sample time          | 4~7 days after we receive your sample fee                                                                                                                                          |                                                                        |
| 16.Sample fee           | USD30 for per piece. we will return the sample fee to you once you place order                                                                                                     |                                                                        |
| 17.Production Lead Time |                                                                                                                                                                                    | 15~20 days approx after your confirmation<br>to pre-production samples |