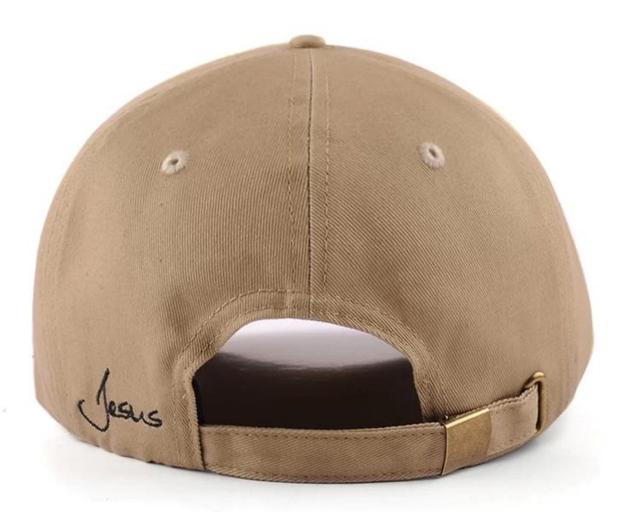

### plain rubber logo dad hat, baseball cap dad hat custom <mark>First let's listen what our customer say about our products.</mark>

| 1.Item                  | optional                                                                                                                                                                           |                                                                        |
|-------------------------|------------------------------------------------------------------------------------------------------------------------------------------------------------------------------------|------------------------------------------------------------------------|
| 2.Shape                 | plain rubber logo dad hat, baseball cap dad hat custom                                                                                                                             |                                                                        |
| 3.Material              | Other material: BIO-washed cotton, heavy weight brushed cotton, pigment dyed, Canvas, Polyester,<br>Acrylic and etc                                                                |                                                                        |
| 4.Back Closure          | Brass, Plastic, Velcro, Metal buckle, elastic. And any kind of back strap closure                                                                                                  |                                                                        |
| 5.Visor                 | Soft or Hard Pre-curved                                                                                                                                                            |                                                                        |
| 6.Color                 | Solid colors: Forest, Mustard, Charcoal, Royal, Grape, Blue, Orange,<br>White and Khaki, ETC.<br>Two toned crown/bill colors:<br>Khaki/Charcoal, Khaki/Blue, and Khaki/Green, ETC. |                                                                        |
| 7.Size                  | Normally,48cm-55cm for kids,56cm-60cm for adults,                                                                                                                                  |                                                                        |
| 8.Logo                  | Printing, Heat transfer printing, Appliqué Embroidery, 3D embroidery etc.                                                                                                          |                                                                        |
| 9.MOQ                   | 50 pcs                                                                                                                                                                             |                                                                        |
| 11.Packing              | 25pcs/polybag,100pcs/carton                                                                                                                                                        |                                                                        |
|                         | 20" Container can contain 60,000pcs approximately                                                                                                                                  |                                                                        |
|                         | 40" Container can contain 12,000pcs approximately                                                                                                                                  |                                                                        |
|                         | 40" High Container can contain 13,000pcs approximately                                                                                                                             |                                                                        |
| 12.Price Term           | FOB                                                                                                                                                                                | Basic price offer depends on final cap's<br>quantity and quality       |
| 13.Shipping Method      | By sea or by air or express                                                                                                                                                        |                                                                        |
| 14.Payment Terms        | T/T,L/C,Western Union[]Paypal.                                                                                                                                                     |                                                                        |
| 15.Sample time          | 4~7 days after we receive your sample fee                                                                                                                                          |                                                                        |
| 16.Sample fee           | USD30 for per piece. we will return the sample fee to you once you place order                                                                                                     |                                                                        |
| 17.Production Lead Time |                                                                                                                                                                                    | 15~20 days approx after your confirmation<br>to pre-production samples |