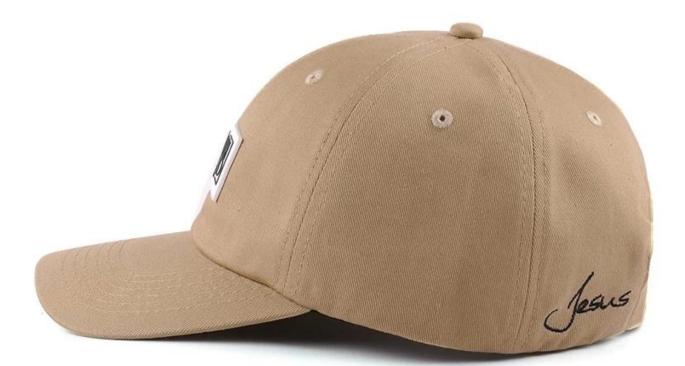

### plain rubber logo dad hat, baseball cap dad hat custom <mark>First let's listen what our customer say about our products.</mark>

| 1.Item                  | optional                                                                                                                                                                           |                                                                        |
|-------------------------|------------------------------------------------------------------------------------------------------------------------------------------------------------------------------------|------------------------------------------------------------------------|
| 2.Shape                 | plain rubber logo dad hat, baseball cap dad hat custom                                                                                                                             |                                                                        |
| 3.Material              | Other material: BIO-washed cotton, heavy weight brushed cotton, pigment dyed, Canvas, Polyester,<br>Acrylic and etc                                                                |                                                                        |
| 4.Back Closure          | Brass, Plastic, Velcro, Metal buckle, elastic. And any kind of back strap closure                                                                                                  |                                                                        |
| 5.Visor                 | Soft or Hard Pre-curved                                                                                                                                                            |                                                                        |
| 6.Color                 | Solid colors: Forest, Mustard, Charcoal, Royal, Grape, Blue, Orange,<br>White and Khaki, ETC.<br>Two toned crown/bill colors:<br>Khaki/Charcoal, Khaki/Blue, and Khaki/Green, ETC. |                                                                        |
| 7.Size                  | Normally,48cm-55cm for kids,56cm-60cm for adults,                                                                                                                                  |                                                                        |
| 8.Logo                  | Printing, Heat transfer printing, Appliqué Embroidery, 3D embroidery etc.                                                                                                          |                                                                        |
| 9.MOQ                   | 50 pcs                                                                                                                                                                             |                                                                        |
| 11.Packing              | 25pcs/polybag,100pcs/carton                                                                                                                                                        |                                                                        |
|                         | 20" Container can contain 60,000pcs approximately                                                                                                                                  |                                                                        |
|                         | 40" Container can contain 12,000pcs approximately                                                                                                                                  |                                                                        |
|                         | 40" High Container can contain 13,000pcs approximately                                                                                                                             |                                                                        |
| 12.Price Term           | FOB                                                                                                                                                                                | Basic price offer depends on final cap's<br>quantity and quality       |
| 13.Shipping Method      | By sea or by air or express                                                                                                                                                        |                                                                        |
| 14.Payment Terms        | T/T,L/C,Western Union[]Paypal.                                                                                                                                                     |                                                                        |
| 15.Sample time          | 4~7 days after we receive your sample fee                                                                                                                                          |                                                                        |
| 16.Sample fee           | USD30 for per piece. we will return the sample fee to you once you place order                                                                                                     |                                                                        |
| 17.Production Lead Time |                                                                                                                                                                                    | 15~20 days approx after your confirmation<br>to pre-production samples |