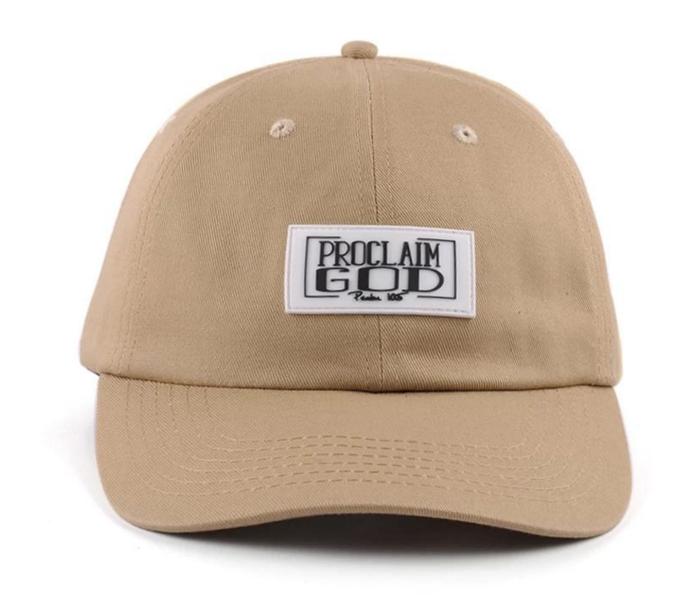

### plain rubber logo dad hat, baseball cap dad hat custom <mark>First let's listen what our customer say about our products.</mark>

| 1.Item                  | optional                                                                                                                                                                           |                                                                        |
|-------------------------|------------------------------------------------------------------------------------------------------------------------------------------------------------------------------------|------------------------------------------------------------------------|
| 2.Shape                 | plain rubber logo dad hat, baseball cap dad hat custom                                                                                                                             |                                                                        |
| 3.Material              | Other material: BIO-washed cotton, heavy weight brushed cotton, pigment dyed, Canvas, Polyester,<br>Acrylic and etc                                                                |                                                                        |
| 4.Back Closure          | Brass, Plastic, Velcro, Metal buckle, elastic. And any kind of back strap closure                                                                                                  |                                                                        |
| 5.Visor                 | Soft or Hard Pre-curved                                                                                                                                                            |                                                                        |
| 6.Color                 | Solid colors: Forest, Mustard, Charcoal, Royal, Grape, Blue, Orange,<br>White and Khaki, ETC.<br>Two toned crown/bill colors:<br>Khaki/Charcoal, Khaki/Blue, and Khaki/Green, ETC. |                                                                        |
| 7.Size                  | Normally,48cm-55cm for kids,56cm-60cm for adults,                                                                                                                                  |                                                                        |
| 8.Logo                  | Printing, Heat transfer printing, Appliqué Embroidery, 3D embroidery etc.                                                                                                          |                                                                        |
| 9.MOQ                   | 50 pcs                                                                                                                                                                             |                                                                        |
| 11.Packing              | 25pcs/polybag,100pcs/carton                                                                                                                                                        |                                                                        |
|                         | 20" Container can contain 60,000pcs approximately                                                                                                                                  |                                                                        |
|                         | 40" Container can contain 12,000pcs approximately                                                                                                                                  |                                                                        |
|                         | 40" High Container can contain 13,000pcs approximately                                                                                                                             |                                                                        |
| 12.Price Term           | FOB                                                                                                                                                                                | Basic price offer depends on final cap's<br>quantity and quality       |
| 13.Shipping Method      | By sea or by air or express                                                                                                                                                        |                                                                        |
| 14.Payment Terms        | T/T,L/C,Western Union[]Paypal.                                                                                                                                                     |                                                                        |
| 15.Sample time          | 4~7 days after we receive your sample fee                                                                                                                                          |                                                                        |
| 16.Sample fee           | USD30 for per piece. we will return the sample fee to you once you place order                                                                                                     |                                                                        |
| 17.Production Lead Time |                                                                                                                                                                                    | 15~20 days approx after your confirmation<br>to pre-production samples |