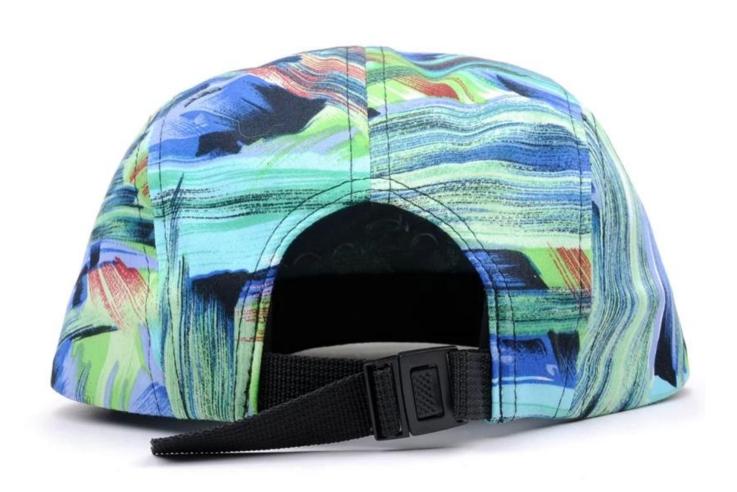

## Exquisite three-dimensional embroidery process

- 1: Three-dimensional embroidery, the edge line is clear and burr-free
- $\hbox{2: Double-layer superimposed embroidery technology, exquisite and quality}$