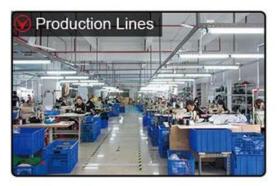

|







# Exquisitely contoured hat(plain printed 5 panels caps design)

- 1: The hat type is tough and smooth.
- 2: Strict structure, fine workmanship

#### Made of wool-blend fabric

- 1:20% wool, 80% polyester, wool blend fabric
- 2: It has a better profile. The face is half-feeling, soft, fluffy and elastic.
- 3: The wool-blend fabric has a bright spot in the sunlight and the grain is clearer.

## Exquisite three-dimensional embroidery process

- 1: Three-dimensional embroidery, the edge line is clear and burr-free
- $\hbox{2: Double-layer superimposed embroidery technology, exquisite and quality}$

### In-cap brand imprint

Special brand printing and woven labels in the hat will bring you more quality and see the truth in the details.









## **Brand story**

The functional hat "Aungcrown" brand was established in 1998, we analyze different kinds of customers' demands through researching data, focus on customers' experience, redefine the normal hats and create functional hats which are more easy carrying, easy wearing and well-matching.



Company Certification:



Our products are original foreign trade originals, unique styles and exquisite workmanship. Strictly in accordance with the requirements of the European and American markets. All the materials are environmentally friendly and will not harm the skin.

If you want to know more or have any questions feel free to contact us