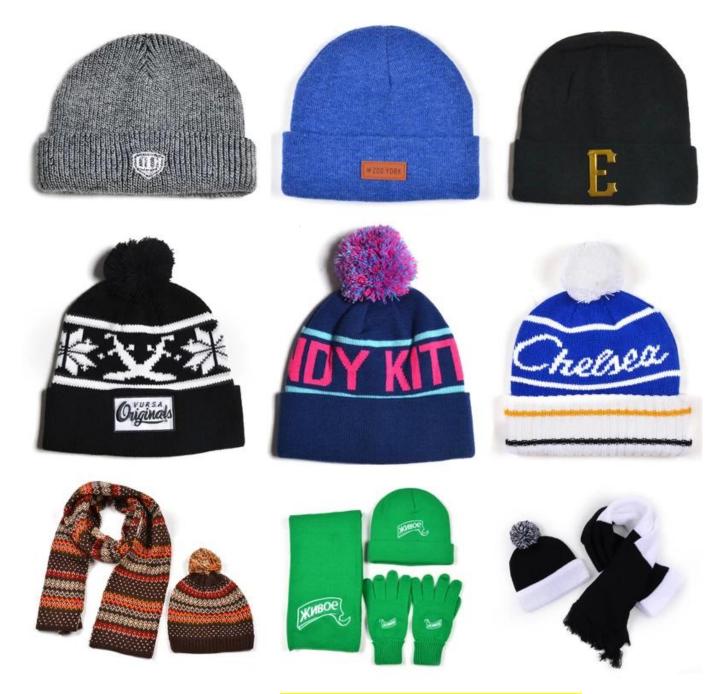

| T/T,L/C,Western Union,Paypal etc.                                                                                                                                |                                                               |  |
| 15.Sample<br>time     | 4~7 days after we receive your sample fee                                                                                                                        |                                                               |  |
| 16.Sample<br>fee      | USD 30-50\$ for per piece. we will return the sample fee to you once you place order                                                                             |                                                               |  |







more beanie hats styles, please contact us now



# Exquisitely contoured hat(plain pom pom winter beanies)

- 1: The hat type is tough and smooth.
- 2: Strict structure, fine workmanship

### Made of wool-blend fabric

- 1:20% wool, 80% polyester, wool blend fabric
- 2: It has a better profile. The face is half-feeling, soft, fluffy and elastic.
- 3: The wool-blend fabric has a bright spot in the sunlight and the grain is clearer.

# Exquisite three-dimensional embroidery process

- 1: Three-dimensional embroidery, the edge line is clear and burr-free
- 2: Double-layer superimposed embroidery technology, exquisite and quality

# In-cap brand imprint

Special brand printing and woven labels in the hat will bring you more quality and see the truth in the details.









## Brand story

The functional hat "Aungcrown" brand was establish