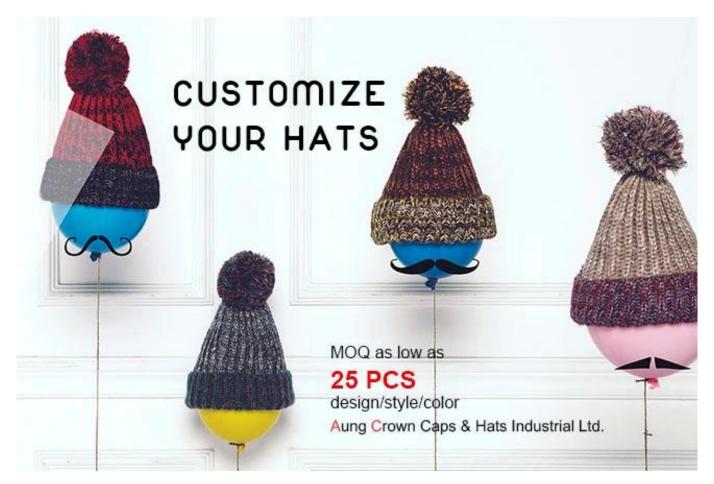

#### plain pom pom winter beanies knitted hats custom

First let's listen what our customer say about our products.

| Item              | content                                          | optional                                                                                                                                                                              |  |
|-------------------|--------------------------------------------------|---------------------------------------------------------------------------------------------------------------------------------------------------------------------------------------|--|
| 1.Product<br>Name | plain pom pom winter beanies knitted hats custom |                                                                                                                                                                                       |  |
| 2.Shape           | constructed                                      | Unconstructed or any other design or shape                                                                                                                                            |  |
| 3.Material        | custom                                           | Other material: BIO-washed cotton, heavy weight brushed cotton, pigment dyed, Canvas, Polyester, Acrylic and etc                                                                      |  |
| 4.Back<br>Closure | custom                                           | leather back strap with brass, plastic buckle, metal buckle, elastic, self-fabric back strap with metal buckle etc. And other kinds of back strap closure depend on your requirments. |  |
| 5.Visor           | Flat                                             | Soft or Hard Pre-curved                                                                                                                                                               |  |
| 6.Color           | Custom color                                     | Standard color available(special colors available on request, based on pantone color card)                                                                                            |  |
| 7.Size            | 58cm                                             | Normally,48cm-55cm for kids,56cm-60cm for adults                                                                                                                                      |  |
| 8.Logo            | 3D embroidery                                    | Printing, Heat transfer printing, Applique Embroidery, 3D embroidery leather patch, woven patch, metal patch, felt applique etc.                                                      |  |
| 9.MOQ             | 25pcs/color/design                               |                                                                                                                                                                                       |  |
| 10.Carton<br>Size | 62cm*48cm*36cm                                   |                                                                                                                                                                                       |  |

more beanie hats styles, please contact us now