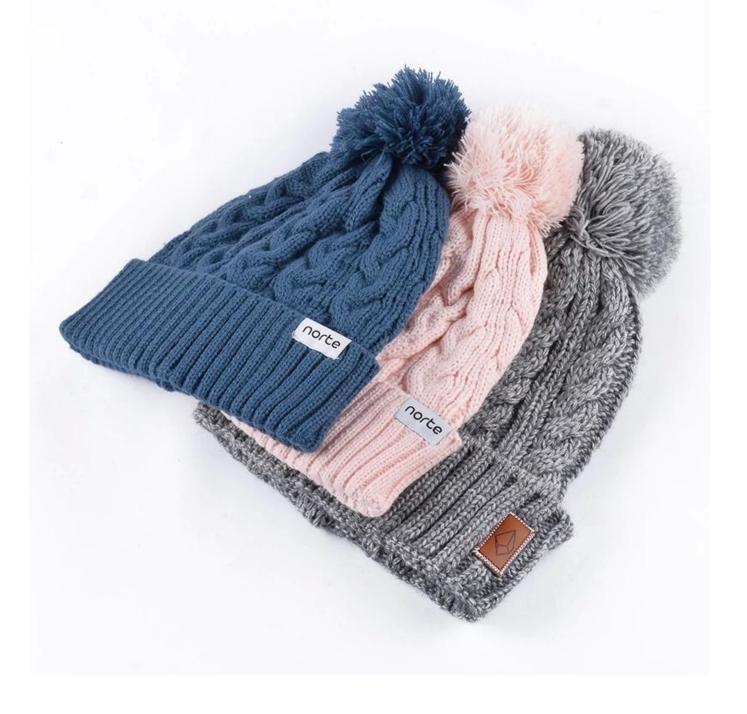

# Exquisitely contoured hat(plain pom pom winter beanies)

- 1: The hat type is tough and smooth.
- 2: Strict structure, fine workmanship

### Made of wool-blend fabric

- 1:20% wool, 80% polyester, wool blend fabric
- 2: It has a better profile. The face is half-feeling, soft, fluffy and elastic.
- 3: The wool-blend fabric has a bright spot in the sunlight and the grain is clearer.