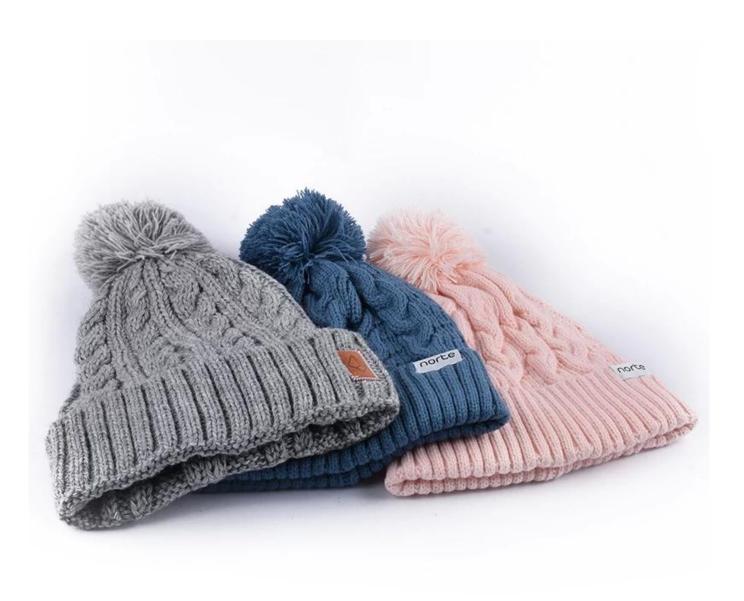

# Exquisitely contoured hat(plain pom pom winter beanies)

- 1: The hat type is tough and smooth.
- 2: Strict structure, fine workmanship

### Made of wool-blend fabric

- 1:20% wool, 80% polyester, wool blend fabric
- 2: It has a better profile. The face is half-feeling, soft, fluffy and elastic.
- 3: The wool-blend fabric has a bright spot in the sunlight and the grain is clearer.