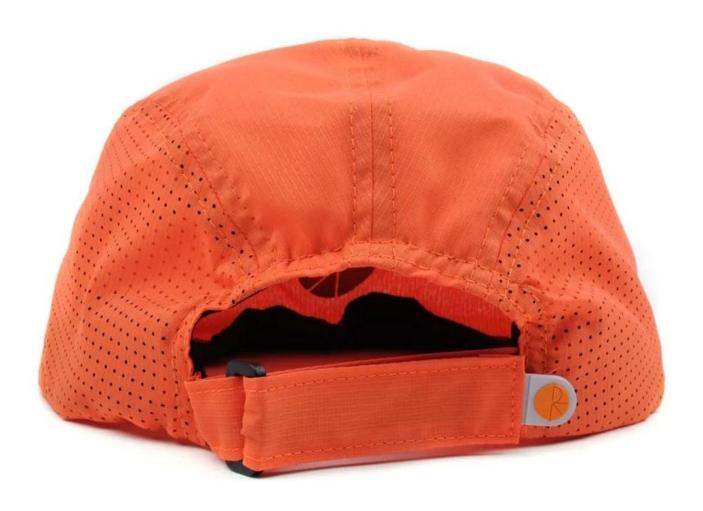

# Exquisitely contoured hat(plain nylon 5 panels caps design logo)

- 1: The hat type is tough and smooth.
- 2: Strict structure, fine workmanship