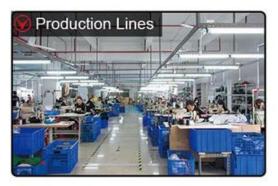

|







# Exquisitely contoured hat(plain nylon 5 panels caps design logo)

- 1: The hat type is tough and smooth.
- 2: Strict structure, fine workmanship

#### Made of wool-blend fabric

- 1:20% wool, 80% polyester, wool blend fabric
- 2: It has a better profile. The face is half-feeling, soft, fluffy and elastic.
- 3: The wool-blend fabric has a bright spot in the sunlight and the grain is clearer.

### Exquisite three-dimensional embroidery process

- 1: Three-dimensional embroidery, the edge line is clear and burr-free
- 2: Double-layer superimposed embroidery technology, exquisite and quality

## In-cap brand imprint

Special brand printing and woven labels in the hat will bring you more quality and see the truth in the details.









## **Brand story**

The functional hat "Aungcrown" brand was established in 1998, we analyze different kinds of customers' demands through researching data, focus on customers' experience, redefine the normal hats and create functional hats which are more easy carrying, easy wearing and well-matching.



Company Certification:



Our products are original foreign trade originals, unique styles and exquisite workmanship. Strictly in accordance with the requirements of the European and American markets. All the materials are environmentally friendly and will not harm the skin.

If you want to know more or have any questions feel free to contact us