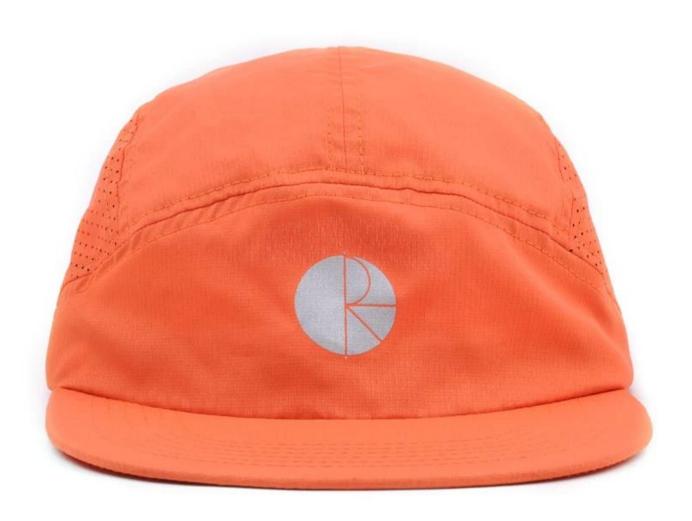

# Exquisitely contoured hat(plain nylon 5 panels caps design logo)

- 1: The hat type is tough and smooth.
- 2: Strict structure, fine workmanship