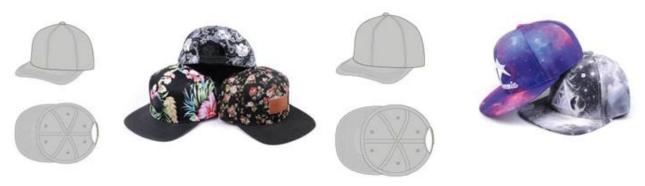

If you like below hats, please tell the item number to the salesman>>>

Shenzhen Aung Crown Caps & Hats Industrial Ltd is a hat manufacturer integrating design, development and production.custom hat factory has 15 fixed production lines with a production workshop area of 1,000 square meters and a factory area of 3,800 square meters. The main custom production of a variety of snapback caps, baseball caps, trucker hat, bay hat, knitted hat, bucker hat and so on. Continuously introduce advanced production equipment, using superb craftsmanship and scientific management to provide reliable guarantee for the products produced.