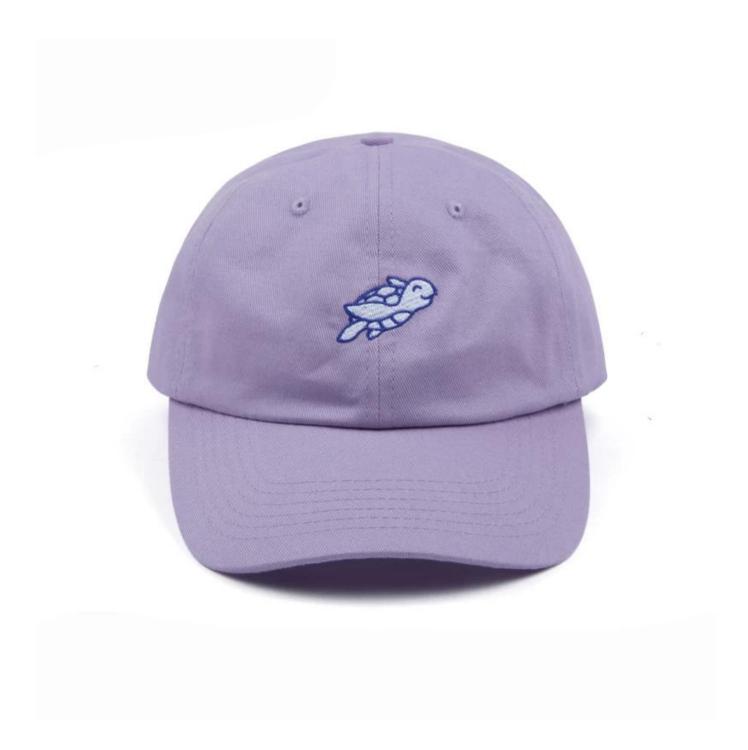

#### plain logo baseball cap dad hat custom sports dad hats First let's listen what our customer say about our products.

Our products are original foreign trade originals, unique styles and exquisite workmanship. Strictly in accordance with the requirements of the European and American markets. All the materials are environmentally friendly and will not harm the skin. Please feel free to customize.

| 1.Item                  | optional                                                                                                                                                                           |                                                                        |
|-------------------------|------------------------------------------------------------------------------------------------------------------------------------------------------------------------------------|------------------------------------------------------------------------|
| 2.Shape                 | plain logo baseball cap dad hat custom sports dad hats                                                                                                                             |                                                                        |
| 3.Material              | Other material: BIO-washed cotton, heavy weight brushed cotton, pigment dyed, Canvas, Polyester,<br>Acrylic and etc                                                                |                                                                        |
| 4.Back Closure          | Brass, Plastic, Velcro, Metal buckle, elastic. And any kind of back strap closure                                                                                                  |                                                                        |
| 5.Visor                 | Soft or Hard Pre-curved                                                                                                                                                            |                                                                        |
| 6.Color                 | Solid colors: Forest, Mustard, Charcoal, Royal, Grape, Blue, Orange,<br>White and Khaki, ETC.<br>Two toned crown/bill colors:<br>Khaki/Charcoal, Khaki/Blue, and Khaki/Green, ETC. |                                                                        |
| 7.Size                  | Normally,48cm-55cm for kids,56cm-60cm for adults,                                                                                                                                  |                                                                        |
| 8.Logo                  | Printing, Heat transfer printing, Appliqué Embroidery, 3D embroidery etc.                                                                                                          |                                                                        |
| 9.MOQ                   | 50 pcs                                                                                                                                                                             |                                                                        |
| 11.Packing              | 25pcs/polybag,100pcs/carton                                                                                                                                                        |                                                                        |
|                         | 20" Container can contain 60,000pcs approximately                                                                                                                                  |                                                                        |
|                         | 40" Container can contain 12,000pcs approximately                                                                                                                                  |                                                                        |
|                         | 40" High Container can contain 13,000pcs approximately                                                                                                                             |                                                                        |
| 12.Price Term           | FOB                                                                                                                                                                                | Basic price offer depends on final cap's<br>quantity and quality       |
| 13.Shipping Method      | By sea or by air or express                                                                                                                                                        |                                                                        |
| 14.Payment Terms        | T/T,L/C,Western Union[]Paypal.                                                                                                                                                     |                                                                        |
| 15.Sample time          | 4~7 days after we receive your sample fee                                                                                                                                          |                                                                        |
| 16.Sample fee           | USD30 for per piece. we will return the sample fee to you once you place order                                                                                                     |                                                                        |
| 17.Production Lead Time |                                                                                                                                                                                    | 15~20 days approx after your confirmation<br>to pre-production samples |