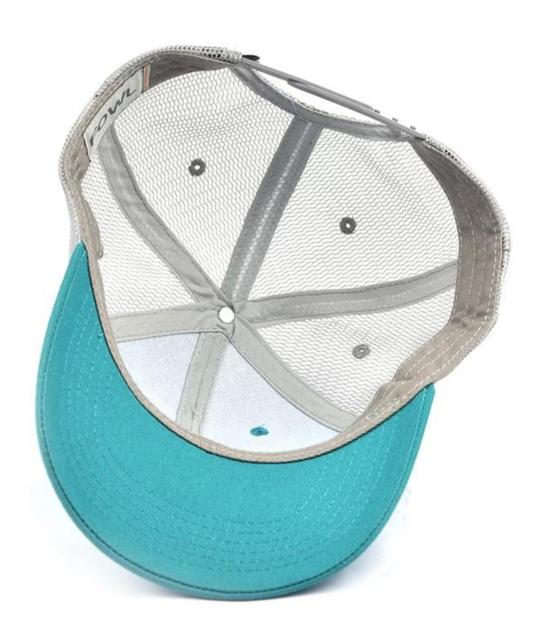

# plain flat embroidery baseball trucker caps custom First let's listen what our customer say about our products.

| 1.Item                  | optional                                                                                                                                                                           |                                                                     |
|-------------------------|------------------------------------------------------------------------------------------------------------------------------------------------------------------------------------|---------------------------------------------------------------------|
| 2.Shape                 | plain flat embroidery baseball trucker caps custom                                                                                                                                 |                                                                     |
| 3.Material              | Other material: BIO-washed cotton, heavy weight brushed cotton, pigment dyed, Canvas, Polyester, Acrylic and etc                                                                   |                                                                     |
| 4.Back Closure          | Brass, Plastic, Velcro, Metal buckle, elastic. And any kind of back strap closure                                                                                                  |                                                                     |
| 5.Visor                 | Soft or Hard Pre-curved                                                                                                                                                            |                                                                     |
| 6.Color                 | Solid colors: Forest, Mustard, Charcoal, Royal, Grape, Blue, Orange,<br>White and Khaki, ETC.<br>Two toned crown/bill colors:<br>Khaki/Charcoal, Khaki/Blue, and Khaki/Green, ETC. |                                                                     |
| 7.Size                  | Normally,48cm-55cm for kids,56cm-60cm for adults,                                                                                                                                  |                                                                     |
| 8.Logo                  | Printing, Heat transfer printing, Appliqué Embroidery, 3D embroidery etc.                                                                                                          |                                                                     |
| 9.MOQ                   | 50 pcs                                                                                                                                                                             |                                                                     |
| 11.Packing              | 25pcs/polybag,100pcs/carton                                                                                                                                                        |                                                                     |
|                         | 20" Container can contain 60,000pcs approximately                                                                                                                                  |                                                                     |
|                         | 40" Container can contain 12,000pcs approximately                                                                                                                                  |                                                                     |
|                         | 40" High Container can contain 13,000pcs approximately                                                                                                                             |                                                                     |
| 12.Price Term           | FOB                                                                                                                                                                                | Basic price offer depends on final cap's quantity and quality       |
| 13.Shipping Method      | By sea or by air or express                                                                                                                                                        |                                                                     |
| 14.Payment Terms        | T/T,L/C,Western Union Paypal.                                                                                                                                                      |                                                                     |
| 15.Sample time          | 4~7 days after we receive your sample fee                                                                                                                                          |                                                                     |
| 16.Sample fee           | USD30 for per piece. we will return the sample fee to you once you place order                                                                                                     |                                                                     |
| 17.Production Lead Time |                                                                                                                                                                                    | 15~20 days approx after your confirmation to pre-production samples |

If you like below hats, please tell the item number to the salesman>>>

Customize your hat with your branding or artwork. Choose from any of the following branding options and get creative with your design.