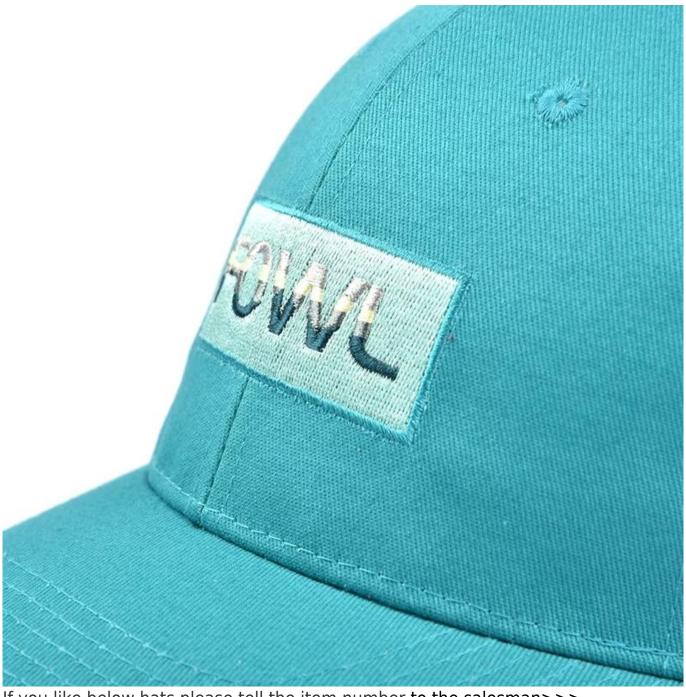

# plain flat embroidery baseball trucker caps custom First let's listen what our customer say about our products.

| 1.Item                  | optional                                                                                                                                                                           |                                                                     |
|-------------------------|------------------------------------------------------------------------------------------------------------------------------------------------------------------------------------|---------------------------------------------------------------------|
| 2.Shape                 | plain flat embroidery baseball trucker caps custom                                                                                                                                 |                                                                     |
| 3.Material              | Other material: BIO-washed cotton, heavy weight brushed cotton, pigment dyed, Canvas, Polyester, Acrylic and etc                                                                   |                                                                     |
| 4.Back Closure          | Brass, Plastic, Velcro, Metal buckle, elastic. And any kind of back strap closure                                                                                                  |                                                                     |
| 5.Visor                 | Soft or Hard Pre-curved                                                                                                                                                            |                                                                     |
| 6.Color                 | Solid colors: Forest, Mustard, Charcoal, Royal, Grape, Blue, Orange,<br>White and Khaki, ETC.<br>Two toned crown/bill colors:<br>Khaki/Charcoal, Khaki/Blue, and Khaki/Green, ETC. |                                                                     |
| 7.Size                  | Normally,48cm-55cm for kids,56cm-60cm for adults,                                                                                                                                  |                                                                     |
| 8.Logo                  | Printing, Heat transfer printing, Appliqué Embroidery, 3D embroidery etc.                                                                                                          |                                                                     |
| 9.MOQ                   | 50 pcs                                                                                                                                                                             |                                                                     |
| 11.Packing              | 25pcs/polybag,100pcs/carton                                                                                                                                                        |                                                                     |
|                         | 20" Container can contain 60,000pcs approximately                                                                                                                                  |                                                                     |
|                         | 40" Container can contain 12,000pcs approximately                                                                                                                                  |                                                                     |
|                         | 40" High Container can contain 13,000pcs approximately                                                                                                                             |                                                                     |
| 12.Price Term           | FOB                                                                                                                                                                                | Basic price offer depends on final cap's quantity and quality       |
| 13.Shipping Method      | By sea or by air or express                                                                                                                                                        |                                                                     |
| 14.Payment Terms        | T/T,L/C,Western Union Paypal.                                                                                                                                                      |                                                                     |
| 15.Sample time          | 4~7 days after we receive your sample fee                                                                                                                                          |                                                                     |
| 16.Sample fee           | USD30 for per piece. we will return the sample fee to you once you place order                                                                                                     |                                                                     |
| 17.Production Lead Time |                                                                                                                                                                                    | 15~20 days approx after your confirmation to pre-production samples |

If you like below hats, please tell the item number to the salesman>>>

Customize your hat with your branding or artwork. Choose from any of the following branding options and get creative with your design.