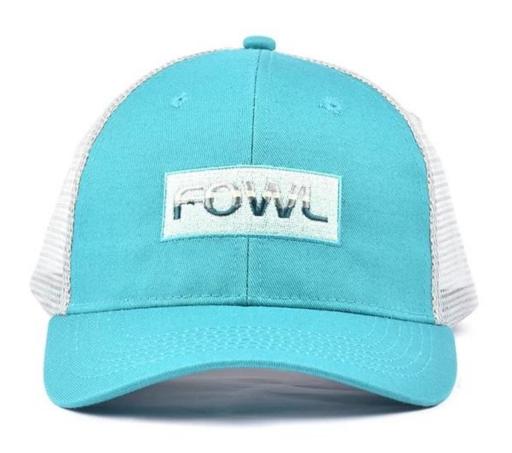

# plain flat embroidery baseball trucker caps custom First let's listen what our customer say about our products.

| 1.Item                  | optional                                                                                                                                                                           |                                                                     |
|-------------------------|------------------------------------------------------------------------------------------------------------------------------------------------------------------------------------|---------------------------------------------------------------------|
| 2.Shape                 | plain flat embroidery baseball trucker caps custom                                                                                                                                 |                                                                     |
| 3.Material              | Other material: BIO-washed cotton, heavy weight brushed cotton, pigment dyed, Canvas, Polyester, Acrylic and etc                                                                   |                                                                     |
| 4.Back Closure          | Brass, Plastic, Velcro, Metal buckle, elastic. And any kind of back strap closure                                                                                                  |                                                                     |
| 5.Visor                 | Soft or Hard Pre-curved                                                                                                                                                            |                                                                     |
| 6.Color                 | Solid colors: Forest, Mustard, Charcoal, Royal, Grape, Blue, Orange,<br>White and Khaki, ETC.<br>Two toned crown/bill colors:<br>Khaki/Charcoal, Khaki/Blue, and Khaki/Green, ETC. |                                                                     |
| 7.Size                  | Normally,48cm-55cm for kids,56cm-60cm for adults,                                                                                                                                  |                                                                     |
| 8.Logo                  | Printing, Heat transfer printing, Appliqué Embroidery, 3D embroidery etc.                                                                                                          |                                                                     |
| 9.MOQ                   | 50 pcs                                                                                                                                                                             |                                                                     |
| 11.Packing              | 25pcs/polybag,100pcs/carton                                                                                                                                                        |                                                                     |
|                         | 20" Container can contain 60,000pcs approximately                                                                                                                                  |                                                                     |
|                         | 40" Container can contain 12,000pcs approximately                                                                                                                                  |                                                                     |
|                         | 40" High Container can contain 13,000pcs approximately                                                                                                                             |                                                                     |
| 12.Price Term           | FOB                                                                                                                                                                                | Basic price offer depends on final cap's quantity and quality       |
| 13.Shipping Method      | By sea or by air or express                                                                                                                                                        |                                                                     |
| 14.Payment Terms        | T/T,L/C,Western Union Paypal.                                                                                                                                                      |                                                                     |
| 15.Sample time          | 4~7 days after we receive your sample fee                                                                                                                                          |                                                                     |
| 16.Sample fee           | USD30 for per piece. we will return the sample fee to you once you place order                                                                                                     |                                                                     |
| 17.Production Lead Time |                                                                                                                                                                                    | 15~20 days approx after your confirmation to pre-production samples |

If you like below hats, please tell the item number to the salesman>>>

Customize your hat with your branding or artwork. Choose from any of the following branding options and get creative with your design.