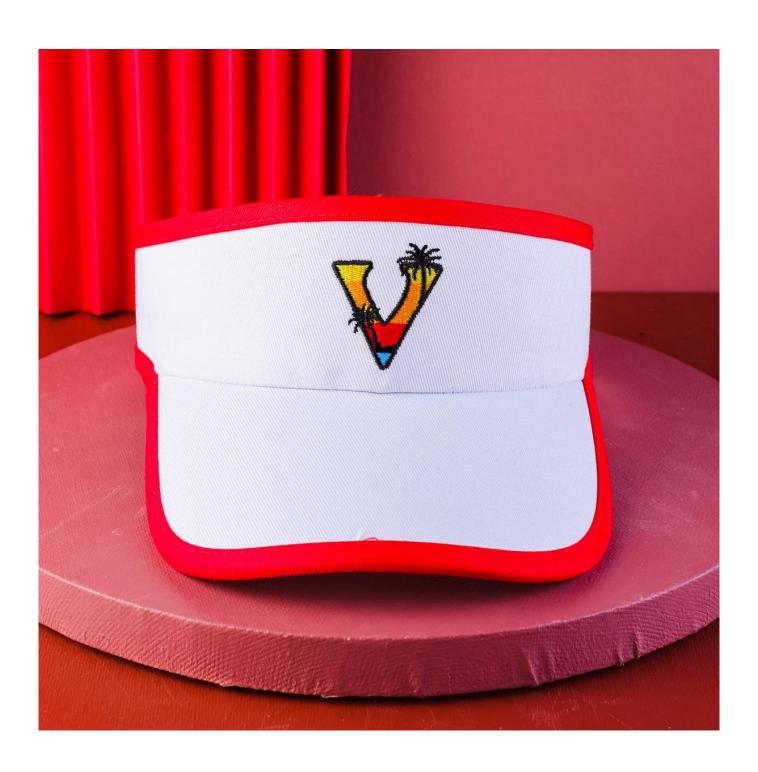

## plain embroidery vfa white sun visor sports hats

## First let's listen what our customer say about our products.

| 1.Item                                                                                      | optional                                                                                                                                                                           |
|---------------------------------------------------------------------------------------------|------------------------------------------------------------------------------------------------------------------------------------------------------------------------------------|
| 2.Shape                                                                                     | Unconstructed or any other design or shape                                                                                                                                         |
| 3.Material                                                                                  | Other material: BIO-washed cotton, heavy weight brushed cotton, pigment dyed, Canvas, Polyester, Acrylic and etc                                                                   |
| 4.Back Closure                                                                              | Brass, Plastic, Velcro, Metal buckle, elastic. And any kind of back strap closure                                                                                                  |
| 5.Visor                                                                                     | Soft or Hard Pre-curved                                                                                                                                                            |
| 6.Color                                                                                     | Solid colors: Forest, Mustard, Charcoal, Royal, Grape, Blue, Orange,<br>White and Khaki, ETC.<br>Two toned crown/bill colors:<br>Khaki/Charcoal, Khaki/Blue, and Khaki/Green, ETC. |
| 7.Size                                                                                      | Normally,48cm-55cm for kids,56cm-60cm for adults,                                                                                                                                  |
| 8.Logo                                                                                      | Printing, Heat transfer printing, Appliqué Embroidery, 3D embroidery etc.                                                                                                          |
| 9.MOQ                                                                                       | 25 pcs                                                                                                                                                                             |
| 11.Packing                                                                                  | 25pcs/polybag,100pcs/carton                                                                                                                                                        |
|                                                                                             | 20" Container can contain 60,000pcs approximately                                                                                                                                  |
|                                                                                             | 40" Container can contain 12,000pcs approximately                                                                                                                                  |
|                                                                                             | 40" High Container can contain 13,000pcs approximately                                                                                                                             |
| 12.Price Term                                                                               | FOB Basic price offer depends on final cap's quantity and quality                                                                                                                  |
| 13.Shipping Method                                                                          | By sea or by air or express                                                                                                                                                        |
| 14.Payment Terms                                                                            | T/T,L/C,Western Union□Paypal.                                                                                                                                                      |
| 15.Sample time                                                                              | 4~7 days after we receive your sample fee                                                                                                                                          |
| 16.Sample fee                                                                               | USD30 for per piece. we will return the sample fee to you once you place order                                                                                                     |
| 17.Production Lead Time 15~20 days approx after your confirmation to pre-production samples |                                                                                                                                                                                    |