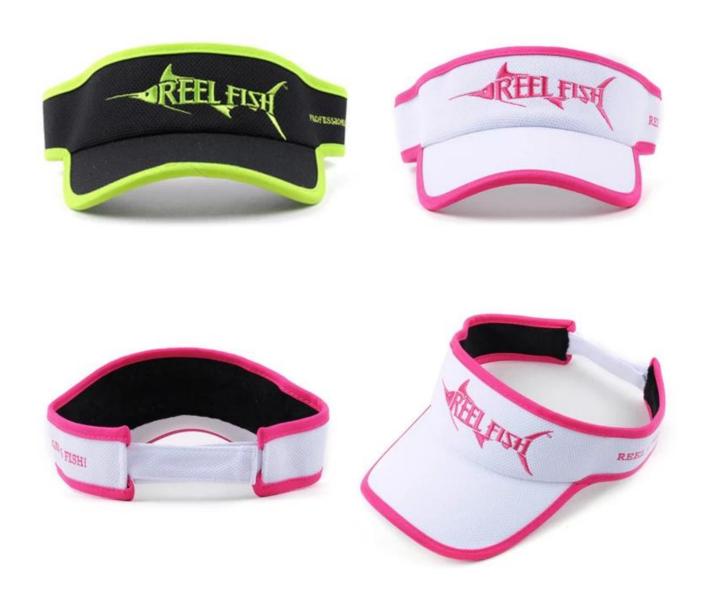

| 4~7 days after we receive your sample fee                                                                                                                                          |
| 16.Sample fee                                                                               | USD30 for per piece. we will return the sample fee to you once you place order                                                                                                     |
| 17.Production Lead Time 15~20 days approx after your confirmation to pre-production samples |                                                                                                                                                                                    |







**Related Products** 



### Our advantage

- ◆Low MOQ:25pcs/color/dsign. It can meet your promotional business very well.
- ♦ Fast &cheap Delivery: We have big discount from forwarder.
- ♦ Good service: We treat clients as friend, first-class service and fast response on your inquiry.
- ◆Design Free:We can do the simple design for your cap for free.
- ◆Quality fabric: Healthy for people's skin and environment-friendly.
- ♦ Strong Design Team: Design team is strong enough to develop new products according to customers' sample pictures or artwork.

# **OUR FACTORY**

We have our own assembly lines of making caps&hats.

**AUNG CROWN** 









## **Exhibition**

Every year we attend trade show to introduce our new products,make new connections with our clients and increase our sales. We can learn anything new,kee