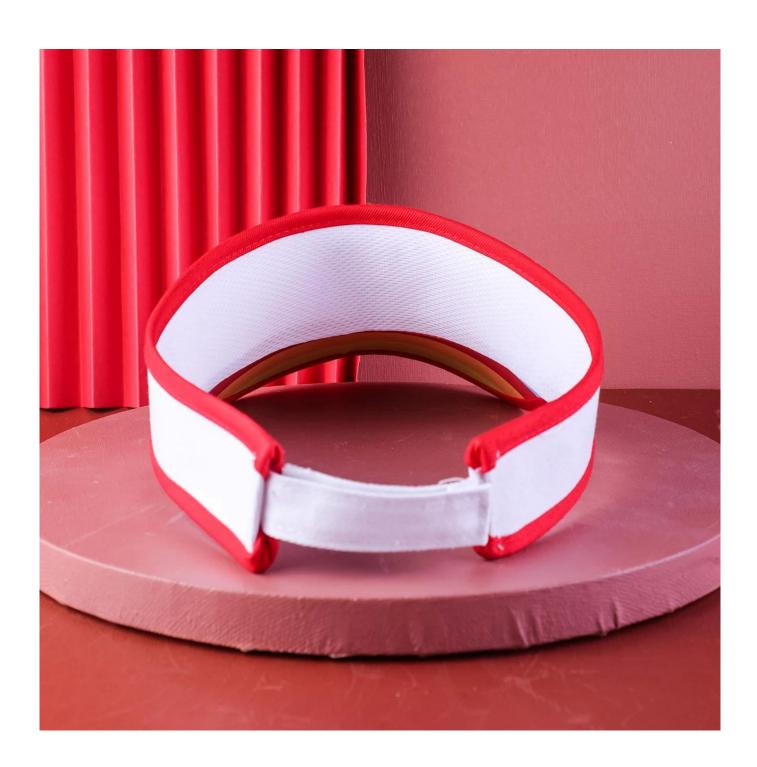

## plain embroidery vfa white sun visor sports hats

## First let's listen what our customer say about our products.

| 1.Item                                                                                      | optional                                                                                                                                                                           |
|---------------------------------------------------------------------------------------------|------------------------------------------------------------------------------------------------------------------------------------------------------------------------------------|
| 2.Shape                                                                                     | Unconstructed or any other design or shape                                                                                                                                         |
| 3.Material                                                                                  | Other material: BIO-washed cotton, heavy weight brushed cotton, pigment dyed, Canvas, Polyester, Acrylic and etc                                                                   |
| 4.Back Closure                                                                              | Brass, Plastic, Velcro, Metal buckle, elastic. And any kind of back strap closure                                                                                                  |
| 5.Visor                                                                                     | Soft or Hard Pre-curved                                                                                                                                                            |
| 6.Color                                                                                     | Solid colors: Forest, Mustard, Charcoal, Royal, Grape, Blue, Orange,<br>White and Khaki, ETC.<br>Two toned crown/bill colors:<br>Khaki/Charcoal, Khaki/Blue, and Khaki/Green, ETC. |
| 7.Size                                                                                      | Normally,48cm-55cm for kids,56cm-60cm for adults,                                                                                                                                  |
| 8.Logo                                                                                      | Printing, Heat transfer printing, Appliqué Embroidery, 3D embroidery etc.                                                                                                          |
| 9.MOQ                                                                                       | 25 pcs                                                                                                                                                                             |
| 11.Packing                                                                                  | 25pcs/polybag,100pcs/carton                                                                                                                                                        |
|                                                                                             | 20" Container can contain 60,000pcs approximately                                                                                                                                  |
|                                                                                             | 40" Container can contain 12,000pcs approximately                                                                                                                                  |
|                                                                                             | 40" High Container can contain 13,000pcs approximately                                                                                                                             |
| 12.Price Term                                                                               | FOB Basic price offer depends on final cap's quantity and quality                                                                                                                  |
| 13.Shipping Method                                                                          | By sea or by air or express                                                                                                                                                        |
| 14.Payment Terms                                                                            | T/T,L/C,Western Union□Paypal.                                                                                                                                                      |
| 15.Sample time                                                                              | 4~7 days after we receive your sample fee                                                                                                                                          |
| 16.Sample fee                                                                               | USD30 for per piece. we will return the sample fee to you once you place order                                                                                                     |
| 17.Production Lead Time 15~20 days approx after your confirmation to pre-production samples |                                                                                                                                                                                    |