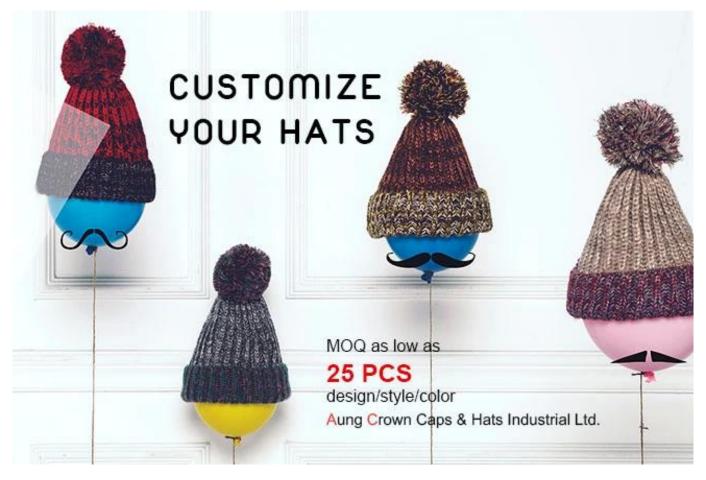

## plain embroidery logo black acrylic beanies

First let's listen what our customer say about our products.

| Item              | content                                     | optional                                                                                                                                                                              |  |
|-------------------|---------------------------------------------|---------------------------------------------------------------------------------------------------------------------------------------------------------------------------------------|--|
| 1.Product<br>Name | plain embroidery logo black acrylic beanies |                                                                                                                                                                                       |  |
| 2.Shape           | constructed                                 | Unconstructed or any other design or shape                                                                                                                                            |  |
| 3.Material        | custom                                      | Other material: BIO-washed cotton, heavy weight brushed cotton, pigment dyed, Canvas, Polyester, Acrylic and etc                                                                      |  |
| 4.Back<br>Closure | custom                                      | leather back strap with brass, plastic buckle, metal buckle, elastic, self-fabric back strap with metal buckle etc. And other kinds of back strap closure depend on your requirments. |  |
| 5.Visor           | Flat                                        | Soft or Hard Pre-curved                                                                                                                                                               |  |
| 6.Color           | Custom color                                | Standard color available(special colors available on request, based on pantone color card)                                                                                            |  |
| 7.Size            | 58cm                                        | Normally,48cm-55cm for kids,56cm-60cm for adults                                                                                                                                      |  |
| 8.Logo            | 3D embroidery                               | Printing, Heat transfer printing, Applique Embroidery, 3D embroidery leather patch, woven patch, metal patch, felt applique etc.                                                      |  |
| 9.MOQ             | 25pcs/color/design                          |                                                                                                                                                                                       |  |
| 10.Carton<br>Size | 62cm*48cm*36cm                              |                                                                                                                                                                                       |  |

| 11.Packing            | 25pcs/polybag/inner box,4 inner boxes/carton,100pcs/carton 20" Container can contain 60,000pcs approximately 40" Container can contain 12,000pcs approximately 40" High Container can contain 13,000pcs approximately |                                                               |  |  |
|-----------------------|-----------------------------------------------------------------------------------------------------------------------------------------------------------------------------------------------------------------------|---------------------------------------------------------------|--|--|
| 12.Price<br>Term      | FOB                                                                                                                                                                                                                   | Basic price offer depends on final cap's quantity and quality |  |  |
| 13.Shipping<br>Method | By sea or by air or express                                                                                                                                                                                           |                                                               |  |  |
| 14.Payment<br>Terms   | T/T,L/C,Western Union,Paypal etc.                                                                                                                                                                                     |                                                               |  |  |
| 15.Sample<br>time     | 4~7 days after we receive your sample fee                                                                                                                                                                             |                                                               |  |  |
| 16.Sample<br>fee      | USD 30-50\$ for per piece. we will return the sample fee to you once you place order                                                                                                                                  |                                                               |  |  |