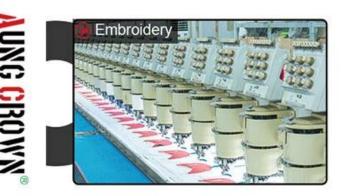

# Exquisite three-dimensional embroidery process

- 1: Three-dimensional embroidery, the edge line is clear and burr-free
- 2: Double-layer superimposed embroidery technology, exquisite and quality