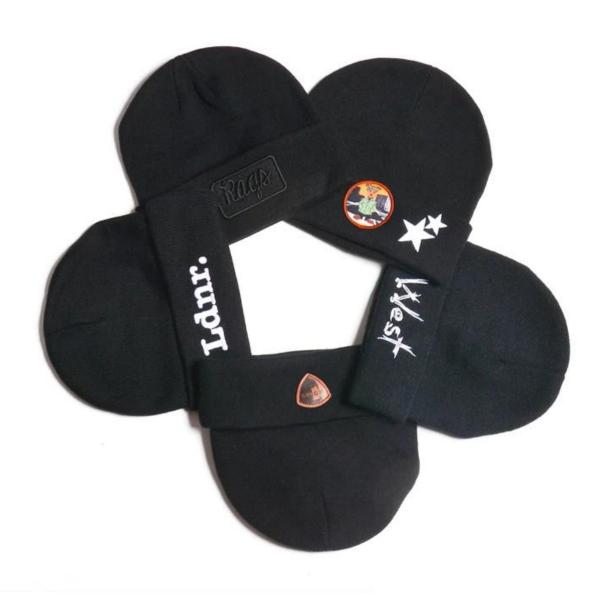

more beanie hats styles, please contact us now

Exquisitely contoured ha(plain embroidery logo black acrylic beanies

- 1: The hat type is tough and smooth.
- 2: Strict structure, fine workmanship

# Exquisite three-dimensional embroidery process

- 1: Three-dimensional embroidery, the edge line is clear and burr-free
- 2: Double-layer superimposed embroidery technology, exquisite and quality

# In-cap brand imprint

Special brand printing and woven labels in the hat will bring you more quality and see the truth in the details.