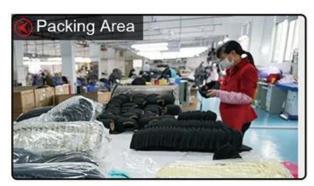

|







# Exquisitely contoured hat(plain embroidery letters flat brim snapback 5 panels caps)

- 1: The hat type is tough and smooth.
- 2: Strict structure, fine workmanship

#### Made of wool-blend fabric

- 1:20% wool, 80% polyester, wool blend fabric
- 2: It has a better profile. The face is half-feeling, soft, fluffy and elastic.
- 3: The wool-blend fabric has a bright spot in the sunlight and the grain is clearer.

### Exquisite three-dimensional embroidery process

- 1: Three-dimensional embroidery, the edge line is clear and burr-free
- 2: Double-layer superimposed embroidery technology, exquisite and quality

# In-cap brand imprint

Special brand printing and woven labels in the hat will bring you more quality and see the truth in the details.









## **Brand story**

The functional hat "Aungcrown" brand was established in 1998, we analyze different kinds of customers' demands through researching data, focus on customers' experience, redefine the normal hats and create functional hats which are more easy carrying, easy wearing and well-matching.



Company Certification:



Our products are original foreign trade originals, unique styles and exquisite workmanship. Strictly in accordance with the requirements of the European and American markets. All the materials are environmentally friendly and will not harm the skin.

If you want to know more or have any questions feel free to contact us