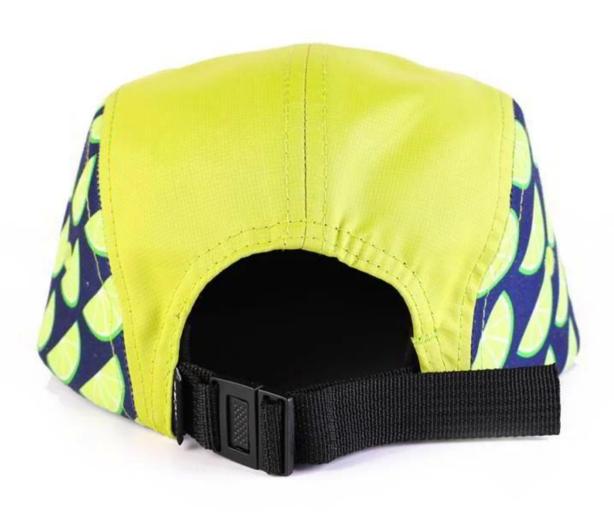

# Exquisitely contoured hat(plain embroidery letters flat brim snapback 5 panels caps)

- 1: The hat type is tough and smooth.
- 2: Strict structure, fine workmanship

#### Made of wool-blend fabric

- 1:20% wool, 80% polyester, wool blend fabric
- 2: It has a better profile. The face is half-feeling, soft, fluffy and elastic.
- 3: The wool-blend fabric has a bright spot in the sunlight and the grain is clearer.