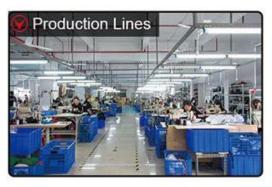

|







# Exquisitely contoured hat(plain embroidery letters flat brim snapback 5 panels caps)

- 1: The hat type is tough and smooth.
- 2: Strict structure, fine workmanship

#### Made of wool-blend fabric

- 1:20% wool, 80% polyester, wool blend fabric
- 2: It has a better profile. The face is half-feeling, soft, fluffy and elastic.
- 3: The wool-blend fabric has a bright spot in the sunlight and the grain is clearer.

### Exquisite three-dimensional embroidery process

- 1: Three-dimensional embroidery, the edge line is clear and burr-free
- 2: Double-layer superimposed embroidery technology, exquisite and quality

# In-cap brand imprint

Special brand printing and woven labels in the hat will bring you more quality and see the truth in the details.









## **Brand story**

The functional hat "Aungcrown" brand was established in 1998, we analyze different kinds of customers' demands through researching data, focus on customers' experience, redefine the normal hats and create functional hats which are more easy carrying, easy wearing and well-matching.



Company Certification:



Our products are original foreign trade originals, unique styles and exquisite workmanship. Strictly in accordance with the requirements of the European and American markets. All the materials are environmentally friendly and will not harm the skin.

If you want to know more or have any questions feel free to contact us