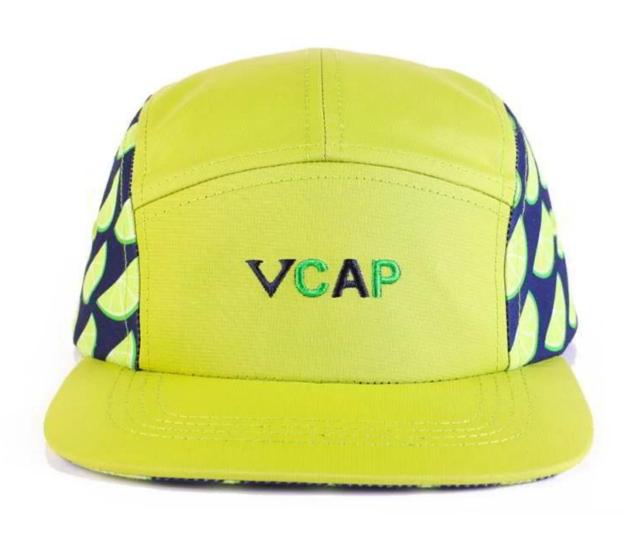

# Exquisitely contoured hat(plain embroidery letters flat brim snapback 5 panels caps)

- 1: The hat type is tough and smooth.
- 2: Strict structure, fine workmanship

### Exquisite three-dimensional embroidery process

- 1: Three-dimensional embroidery, the edge line is clear and burr-free
- 2: Double-layer superimposed embroidery technology, exquisite and quality