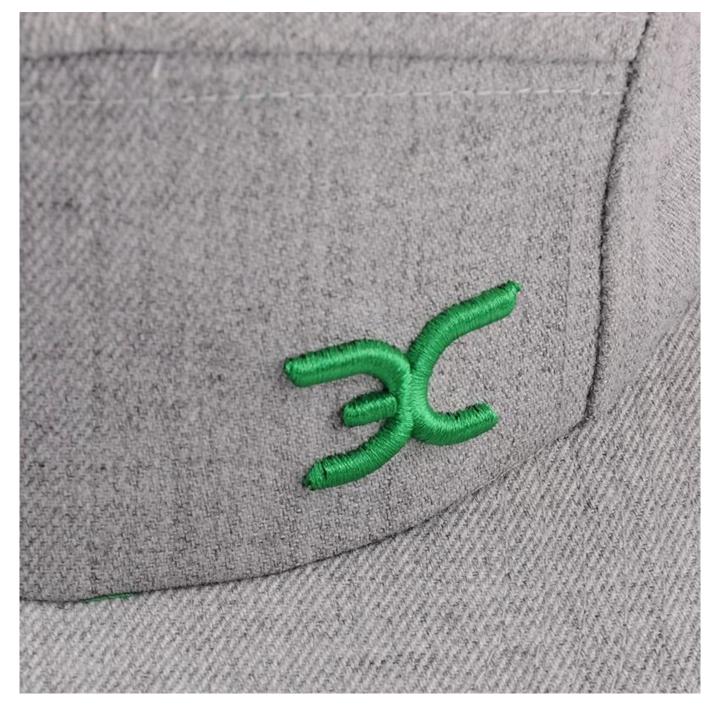

### Exquisite three-dimensional embroidery process

- 1: Three-dimensional embroidery, the edge line is clear and burr-free
- 2: Double-layer superimposed embroidery technology, exquisite and quality