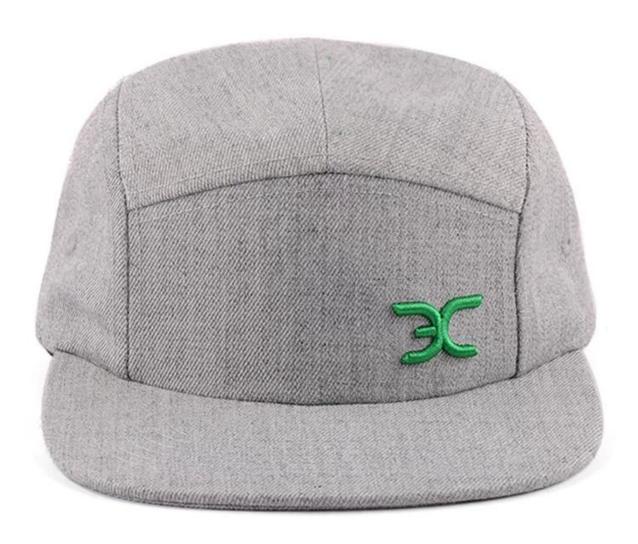

# Exquisitely contoured hat(plain embroidery gray 5 panels caps wholesale)

- 1: The hat type is tough and smooth.
- 2: Strict structure, fine workmanship

#### Made of wool-blend fabric

- 1:20% wool, 80% polyester, wool blend fabric
- 2: It has a better profile. The face is half-feeling, soft, fluffy and elastic.
- 3: The wool-blend fabric has a bright spot in the sunlight and the grain is clearer.