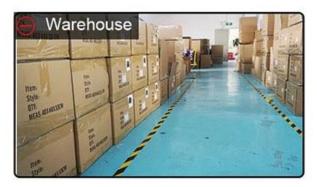

|







# Exquisitely contoured hat(plain embroidery custom flat brim 5 panels cap)

- 1: The hat type is tough and smooth.
- 2: Strict structure, fine workmanship

#### Made of wool-blend fabric

- 1:20% wool, 80% polyester, wool blend fabric
- 2: It has a better profile. The face is half-feeling, soft, fluffy and elastic.
- 3: The wool-blend fabric has a bright spot in the sunlight and the grain is clearer.

### Exquisite three-dimensional embroidery process

- 1: Three-dimensional embroidery, the edge line is clear and burr-free
- 2: Double-layer superimposed embroidery technology, exquisite and quality

# In-cap brand imprint

Special brand printing and woven labels in the hat will bring you more quality and see the truth in the details.









## **Brand story**

The functional hat "Aungcrown" brand was established in 1998, we analyze different kinds of customers' demands through researching data, focus on customers' experience, redefine the normal hats and create functional hats which are more easy carrying, easy wearing and well-matching.



Company Certification:



Our products are original foreign trade originals, unique styles and exquisite workmanship. Strictly in accordance with the requirements of the European and American markets. All the materials are environmentally friendly and will not harm the skin.

If you want to know more or have any questions feel free to contact us