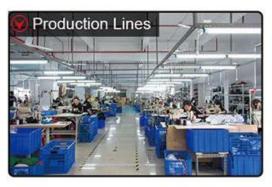

|







# Exquisitely contoured hat(plain embroidery custom flat brim 5 panels cap)

- 1: The hat type is tough and smooth.
- 2: Strict structure, fine workmanship

#### Made of wool-blend fabric

- 1:20% wool, 80% polyester, wool blend fabric
- 2: It has a better profile. The face is half-feeling, soft, fluffy and elastic.
- 3: The wool-blend fabric has a bright spot in the sunlight and the grain is clearer.

### Exquisite three-dimensional embroidery process

- 1: Three-dimensional embroidery, the edge line is clear and burr-free
- 2: Double-layer superimposed embroidery technology, exquisite and quality

# In-cap brand imprint

Special brand printing and woven labels in the hat will bring you more quality and see the truth in the details.









## **Brand story**

The functional hat "Aungcrown" brand was established in 1998, we analyze different kinds of customers' demands through researching data, focus on customers' experience, redefine the normal hats and create functional hats which are more easy carrying, easy wearing and well-matching.



Company Certification:



Our products are original foreign trade originals, unique styles and exquisite workmanship. Strictly in accordance with the requirements of the European and American markets. All the materials are environmentally friendly and will not harm the skin.

If you want to know more or have any questions feel free to contact us