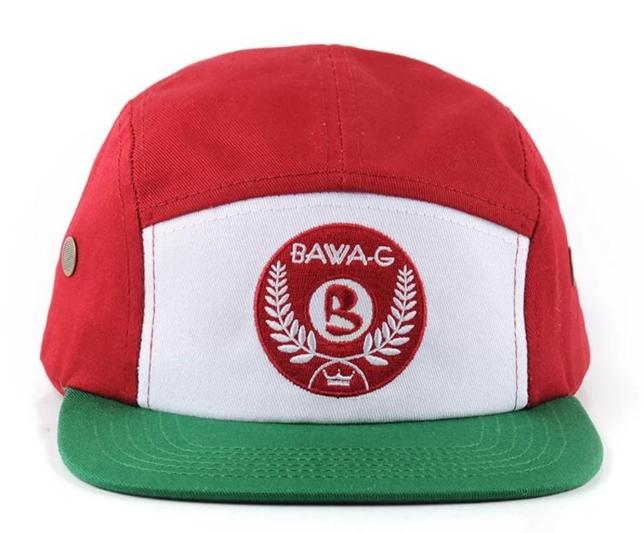

# Exquisitely contoured hat(plain embroidery custom flat brim 5 panels cap)

- 1: The hat type is tough and smooth.
- 2: Strict structure, fine workmanship

#### Made of wool-blend fabric

- 1:20% wool, 80% polyester, wool blend fabric
- 2: It has a better profile. The face is half-feeling, soft, fluffy and elastic.
- 3: The wool-blend fabric has a bright spot in the sunlight and the grain is clearer.