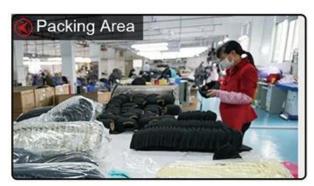

|







# Exquisitely contoured hat(plain embroidery custom flat brim 5 panels cap)

- 1: The hat type is tough and smooth.
- 2: Strict structure, fine workmanship

#### Made of wool-blend fabric

- 1:20% wool, 80% polyester, wool blend fabric
- 2: It has a better profile. The face is half-feeling, soft, fluffy and elastic.
- 3: The wool-blend fabric has a bright spot in the sunlight and the grain is clearer.

### Exquisite three-dimensional embroidery process

- 1: Three-dimensional embroidery, the edge line is clear and burr-free
- 2: Double-layer superimposed embroidery technology, exquisite and quality

# In-cap brand imprint

Special brand printing and woven labels in the hat will bring you more quality and see the truth in the details.









## **Brand story**

The functional hat "Aungcrown" brand was established in 1998, we analyze different kinds of customers' demands through researching data, focus on customers' experience, redefine the normal hats and create functional hats which are more easy carrying, easy wearing and well-matching.



Company Certification:



Our products are original foreign trade originals, unique styles and exquisite workmanship. Strictly in accordance with the requirements of the European and American markets. All the materials are environmentally friendly and will not harm the skin.

If you want to know more or have any questions feel free to contact us