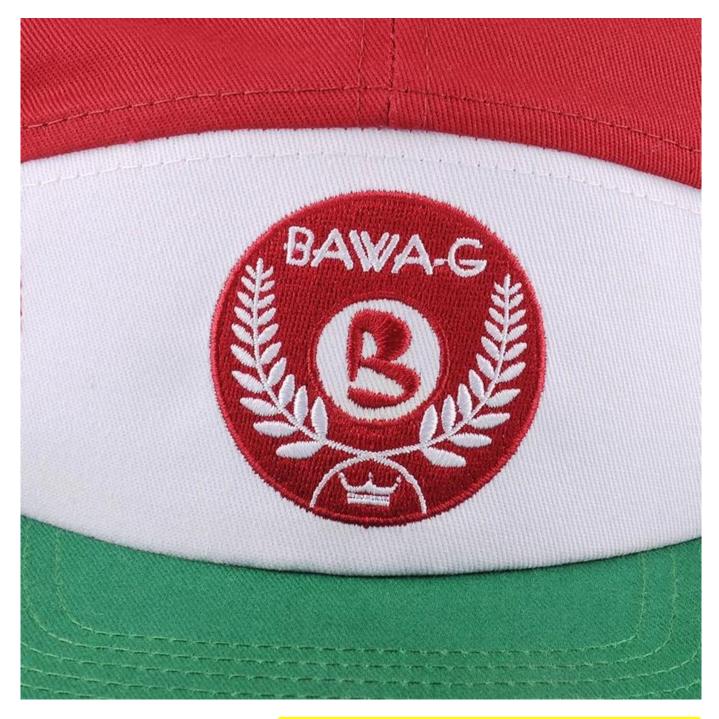

### Exquisite three-dimensional embroidery process

- 1: Three-dimensional embroidery, the edge line is clear and burr-free
- 2: Double-layer superimposed embroidery technology, exquisite and quality