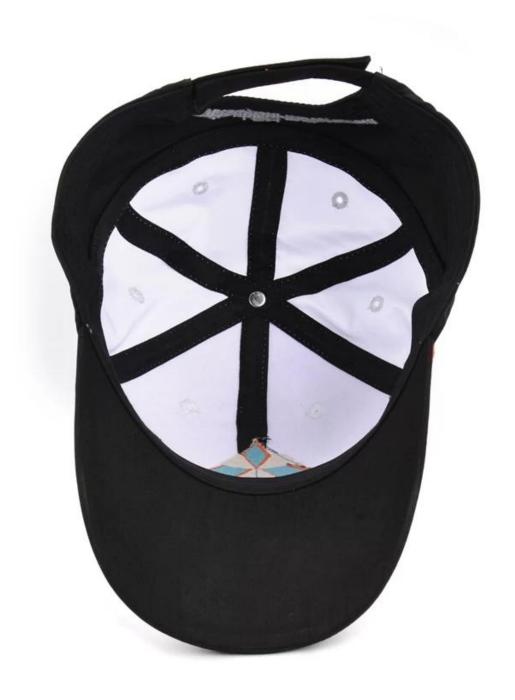

- 1: The fabric is up to standard, the test is environmentally friendly, non-toxic, does not cause skin allergies and other symptoms, is a high quality cotton material
- 2: Embroidery using imported embroidery machine
- 3: venting holes on both sides
- 4: The person who works in the hat-like room uses imported machines and needles, and the hats are made with exquisite workmanship and tight needlework.
- 5: The sweat band is pure cotton, and it is comfortable to wear on the head.
- 6: The cap is sandwiched with imported non-woven fabric, the cap is not soft, but it is not quite, the details determine the quality.