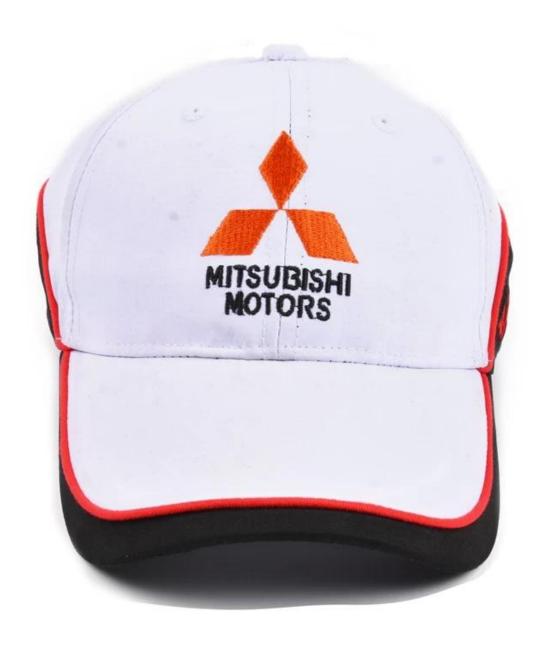

- 1: The fabric is up to standard, the test is environmentally friendly, non-toxic, does not cause skin allergies and other symptoms, is a high quality cotton material
- 2: Embroidery using imported embroidery machine
- 3: venting holes on both sides
- 4: The person who works in the hat-like room uses imported machines and needles, and the hats are made with exquisite workmanship and tight needlework.
- 5: The sweat band is pure cotton, and it is comfortable to wear on the head.
- 6: The cap is sandwiched with imported non-woven fabric, the cap is not soft, but it is not quite, the details determine the quality.