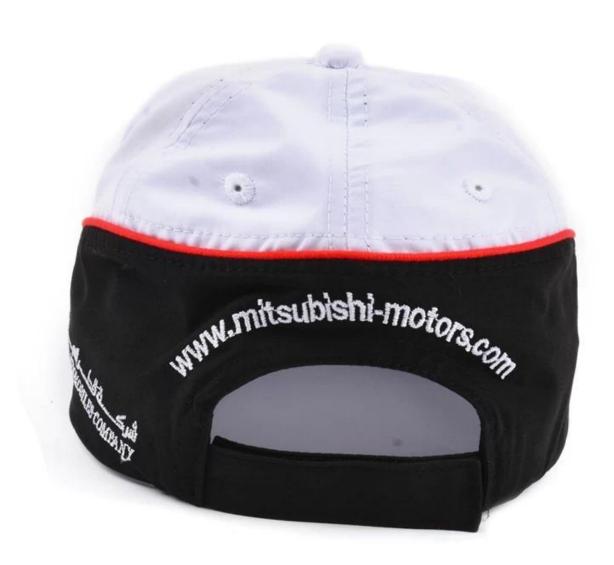

- 1: The fabric is up to standard, the test is environmentally friendly, non-toxic, does not cause skin allergies and other symptoms, is a high quality cotton material
- 2: Embroidery using imported embroidery machine
- 3: venting holes on both sides
- 4: The person who works in the hat-like room uses imported machines and needles, and the hats are made with exquisite workmanship and tight needlework.
- 5: The sweat band is pure cotton, and it is comfortable to wear on the head.
- 6: The cap is sandwiched with imported non-woven fabric, the cap is not soft, but it is not quite, the details determine the quality.