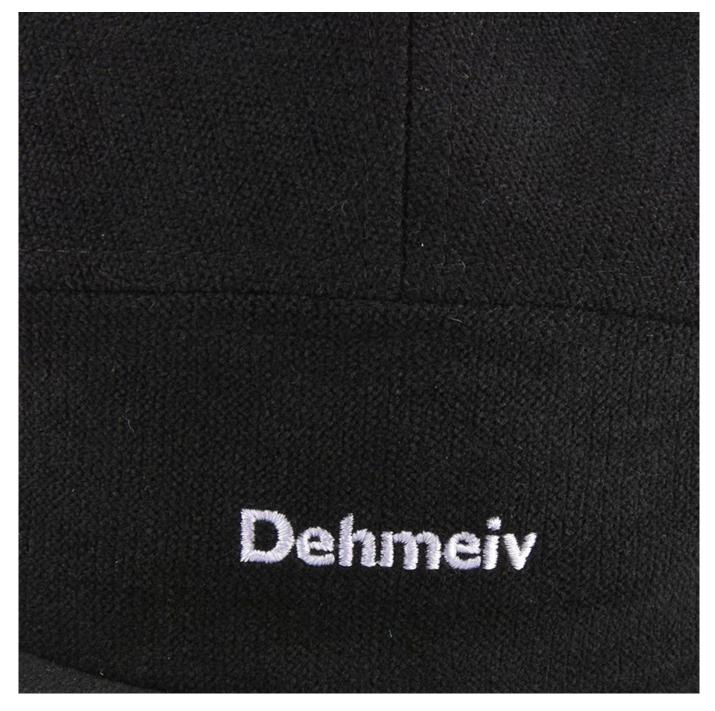

### Exquisite three-dimensional embroidery process

- 1: Three-dimensional embroidery, the edge line is clear and burr-free
- 2: Double-layer superimposed embroidery technology, exquisite and quality

# In-cap brand imprint

Special brand printing and woven labels in the hat will bring you more quality and see the truth in the details.