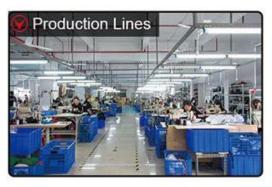

|







# Exquisitely contoured hat(<u>plain embroidery 5 panels embroidery</u> <u>caps custom)</u>

- 1: The hat type is tough and smooth.
- 2: Strict structure, fine workmanship

#### Made of wool-blend fabric

- 1:20% wool, 80% polyester, wool blend fabric
- 2: It has a better profile. The face is half-feeling, soft, fluffy and elastic.
- 3: The wool-blend fabric has a bright spot in the sunlight and the grain is clearer.

### Exquisite three-dimensional embroidery process

- 1: Three-dimensional embroidery, the edge line is clear and burr-free
- 2: Double-layer superimposed embroidery technology, exquisite and quality

# In-cap brand imprint

Special brand printing and woven labels in the hat will bring you more quality and see the truth in the details.









## **Brand story**

The functional hat "Aungcrown" brand was established in 1998, we analyze different kinds of customers' demands through researching data, focus on customers' experience, redefine the normal hats and create functional hats which are more easy carrying, easy wearing and well-matching.



Company Certification:



Our products are original foreign trade originals, unique styles and exquisite workmanship. Strictly in accordance with the requirements of the European and American markets. All the materials are environmentally friendly and will not harm the skin.

If you want to know more or have any questions feel free to contact us