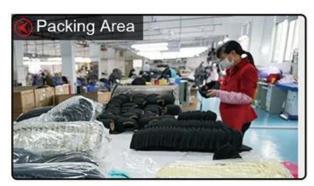

|







# Exquisitely contoured hat(<u>plain embroidery 5 panels embroidery</u> <u>caps custom)</u>

- 1: The hat type is tough and smooth.
- 2: Strict structure, fine workmanship

#### Made of wool-blend fabric

- 1:20% wool, 80% polyester, wool blend fabric
- 2: It has a better profile. The face is half-feeling, soft, fluffy and elastic.
- 3: The wool-blend fabric has a bright spot in the sunlight and the grain is clearer.

### Exquisite three-dimensional embroidery process

- 1: Three-dimensional embroidery, the edge line is clear and burr-free
- 2: Double-layer superimposed embroidery technology, exquisite and quality

# In-cap brand imprint

Special brand printing and woven labels in the hat will bring you more quality and see the truth in the details.









## **Brand story**

The functional hat "Aungcrown" brand was established in 1998, we analyze different kinds of customers' demands through researching data, focus on customers' experience, redefine the normal hats and create functional hats which are more easy carrying, easy wearing and well-matching.



Company Certification:



Our products are original foreign trade originals, unique styles and exquisite workmanship. Strictly in accordance with the requirements of the European and American markets. All the materials are environmentally friendly and will not harm the skin.

If you want to know more or have any questions feel free to contact us