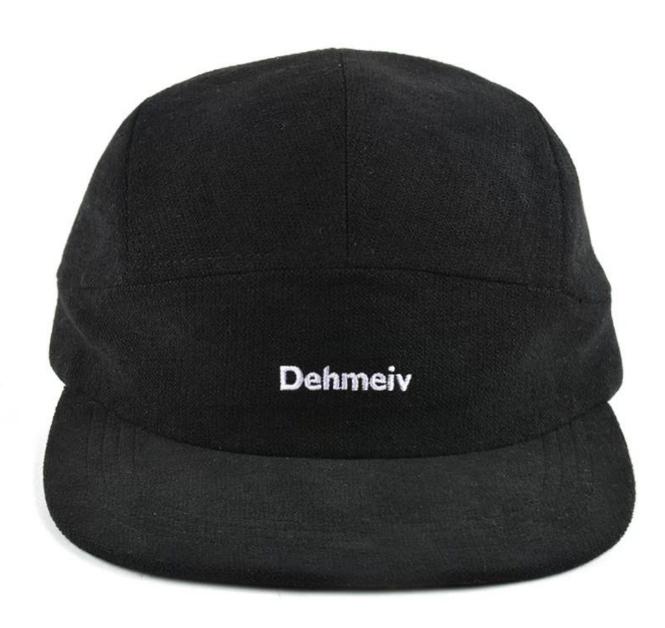

# Exquisitely contoured hat(<u>plain embroidery 5 panels embroidery</u> <u>caps custom)</u>

- 1: The hat type is tough and smooth.
- 2: Strict structure, fine workmanship

#### Made of wool-blend fabric

- 1:20% wool, 80% polyester, wool blend fabric
- 2: It has a better profile. The face is half-feeling, soft, fluffy and elastic.
- 3: The wool-blend fabric has a bright spot in the sunlight and the grain is clearer.

### Exquisite three-dimensional embroidery process

- 1: Three-dimensional embroidery, the edge line is clear and burr-free
- 2: Double-layer superimposed embroidery technology, exquisite and quality