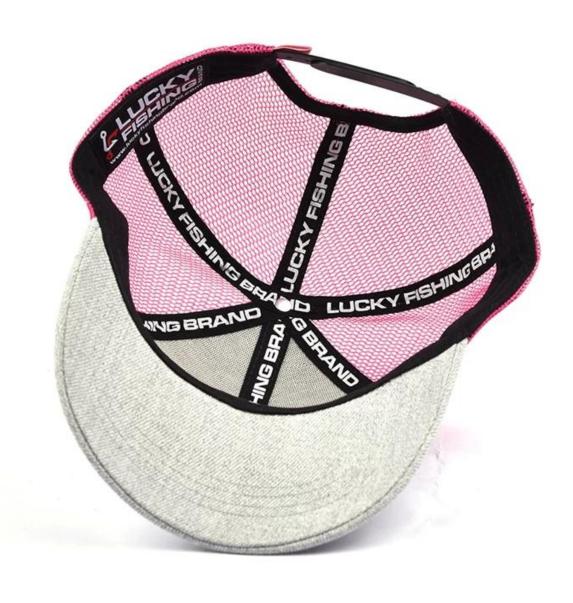

# plain blank trucker style mesh baseball cap First let's listen what our customer say about our products.

| 1.Item                  | optional                                                                                                                                                                           |                                                                     |
|-------------------------|------------------------------------------------------------------------------------------------------------------------------------------------------------------------------------|---------------------------------------------------------------------|
| 2.Shape                 | plain blank trucker style mesh baseball cap                                                                                                                                        |                                                                     |
| 3.Material              | Other material: BIO-washed cotton, heavy weight brushed cotton, pigment dyed, Canvas, Polyester, Acrylic and etc                                                                   |                                                                     |
| 4.Back Closure          | Brass, Plastic, Velcro, Metal buckle, elastic. And any kind of back strap closure                                                                                                  |                                                                     |
| 5.Visor                 | Soft or Hard Pre-curved                                                                                                                                                            |                                                                     |
| 6.Color                 | Solid colors: Forest, Mustard, Charcoal, Royal, Grape, Blue, Orange,<br>White and Khaki, ETC.<br>Two toned crown/bill colors:<br>Khaki/Charcoal, Khaki/Blue, and Khaki/Green, ETC. |                                                                     |
| 7.Size                  | Normally,48cm-55cm for kids,56cm-60cm for adults,                                                                                                                                  |                                                                     |
| 8.Logo                  | Printing, Heat transfer printing, Appliqué Embroidery, 3D embroidery etc.                                                                                                          |                                                                     |
| 9.MOQ                   | 50 pcs                                                                                                                                                                             |                                                                     |
| 11.Packing              | 25pcs/polybag,100pcs/carton                                                                                                                                                        |                                                                     |
|                         | 20" Container can contain 60,000pcs approximately                                                                                                                                  |                                                                     |
|                         | 40" Container can contain 12,000pcs approximately                                                                                                                                  |                                                                     |
|                         | 40" High Container can contain 13,000pcs approximately                                                                                                                             |                                                                     |
| 12.Price Term           | FOB                                                                                                                                                                                | Basic price offer depends on final cap's quantity and quality       |
| 13.Shipping Method      | By sea or by air or express                                                                                                                                                        |                                                                     |
| 14.Payment Terms        | T/T,L/C,Western Union□Paypal.                                                                                                                                                      |                                                                     |
| 15.Sample time          | 4~7 days after we receive your sample fee                                                                                                                                          |                                                                     |
| 16.Sample fee           | USD30 for per piece. we will return the sample fee to you once you place order                                                                                                     |                                                                     |
| 17.Production Lead Time |                                                                                                                                                                                    | 15~20 days approx after your confirmation to pre-production samples |

#### 4.Back Straps