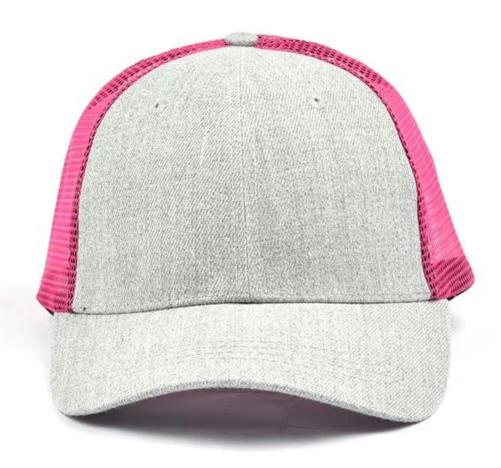

# plain blank trucker style mesh baseball cap First let's listen what our customer say about our products.

| 1.Item                  | optional                                                                                                                                                                           |                                                                     |
|-------------------------|------------------------------------------------------------------------------------------------------------------------------------------------------------------------------------|---------------------------------------------------------------------|
| 2.Shape                 | plain blank trucker style mesh baseball cap                                                                                                                                        |                                                                     |
| 3.Material              | Other material: BIO-washed cotton, heavy weight brushed cotton, pigment dyed, Canvas, Polyester, Acrylic and etc                                                                   |                                                                     |
| 4.Back Closure          | Brass, Plastic, Velcro, Metal buckle, elastic. And any kind of back strap closure                                                                                                  |                                                                     |
| 5.Visor                 | Soft or Hard Pre-curved                                                                                                                                                            |                                                                     |
| 6.Color                 | Solid colors: Forest, Mustard, Charcoal, Royal, Grape, Blue, Orange,<br>White and Khaki, ETC.<br>Two toned crown/bill colors:<br>Khaki/Charcoal, Khaki/Blue, and Khaki/Green, ETC. |                                                                     |
| 7.Size                  | Normally,48cm-55cm for kids,56cm-60cm for adults,                                                                                                                                  |                                                                     |
| 8.Logo                  | Printing, Heat transfer printing, Appliqué Embroidery, 3D embroidery etc.                                                                                                          |                                                                     |
| 9.MOQ                   | 50 pcs                                                                                                                                                                             |                                                                     |
| 11.Packing              | 25pcs/polybag,100pcs/carton                                                                                                                                                        |                                                                     |
|                         | 20" Container can contain 60,000pcs approximately                                                                                                                                  |                                                                     |
|                         | 40" Container can contain 12,000pcs approximately                                                                                                                                  |                                                                     |
|                         | 40" High Container can contain 13,000pcs approximately                                                                                                                             |                                                                     |
| 12.Price Term           | FOB                                                                                                                                                                                | Basic price offer depends on final cap's quantity and quality       |
| 13.Shipping Method      | By sea or by air or express                                                                                                                                                        |                                                                     |
| 14.Payment Terms        | T/T,L/C,Western Union□Paypal.                                                                                                                                                      |                                                                     |
| 15.Sample time          | 4~7 days after we receive your sample fee                                                                                                                                          |                                                                     |
| 16.Sample fee           | USD30 for per piece. we will return the sample fee to you once you place order                                                                                                     |                                                                     |
| 17.Production Lead Time |                                                                                                                                                                                    | 15~20 days approx after your confirmation to pre-production samples |