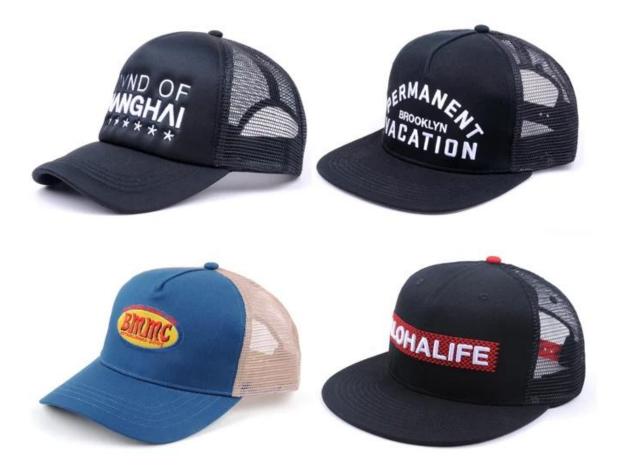

|
| 16.Sample<br>fee      | USD 30-50\$ for per piece. we will return the sample fee to you once you place order |                                                                                                                                                                                       |
|                       |                                                                                      |                                                                                                                                                                                       |

Other trucker cap models you may like



## **Details give quality**

Imported fabrics. Not easy to discolor. Strong scratch resist design, super breathable.

01. Hat designThe hat is made of high-grade materials, and the quality is firm and firm, and the  $\cos t$ 

performance is high.

02. Exquisite printing and dyeing LOGO uses exquisite printing and dyeing technology to draw exquisite and beautiful, highlighting the

brand atmosphere. 03. Adjusting buckle design User-friendly design adjustment buckle can adjust the length of the elastic band according

#### to personal

### requirements

04. Precision stitching

Made with superb sewing technology. The lines are simple, neat and even.



3D EMBROIDERY



2D EMBROIDERY



WOVEN KABEK PATCH/ PRINT LABEL PATCH



WOVEN LABEL



WOVEN PATCH



LEATHER PATCH



SCREEN PRINTING