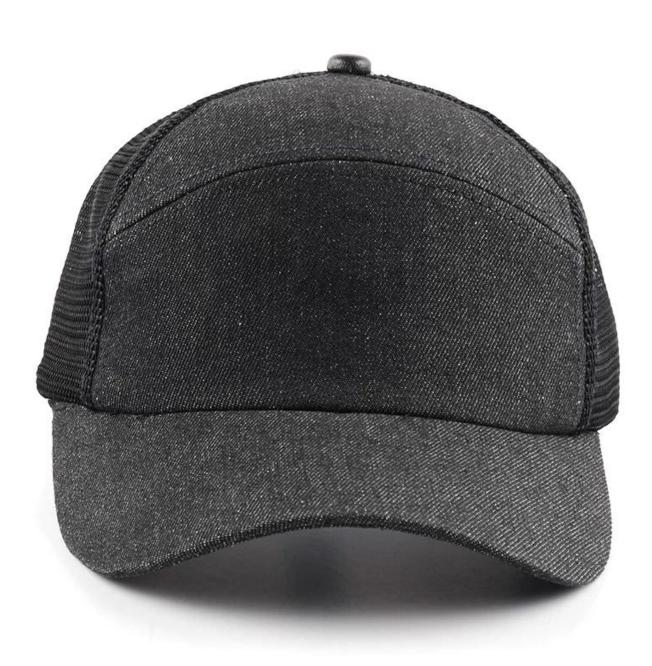

#### plain blank no logo denim trucker caps custom

| 1.Item                  | optional                                                                                                                                                                           |                                                                     |
|-------------------------|------------------------------------------------------------------------------------------------------------------------------------------------------------------------------------|---------------------------------------------------------------------|
| 2.Shape                 | plain blank no logo denim trucker caps custom                                                                                                                                      |                                                                     |
| 3.Material              | Other material: BIO-washed cotton, heavy weight brushed cotton, pigment dyed, Canvas, Polyester, Acrylic and etc                                                                   |                                                                     |
| 4.Back Closure          | Brass, Plastic, Velcro, Metal buckle, elastic. And any kind of back strap closure                                                                                                  |                                                                     |
| 5.Visor                 | Soft or Hard Pre-curved                                                                                                                                                            |                                                                     |
| 6.Color                 | Solid colors: Forest, Mustard, Charcoal, Royal, Grape, Blue, Orange,<br>White and Khaki, ETC.<br>Two toned crown/bill colors:<br>Khaki/Charcoal, Khaki/Blue, and Khaki/Green, ETC. |                                                                     |
| 7.Size                  | Normally,48cm-55cm for kids,56cm-60cm for adults,                                                                                                                                  |                                                                     |
| 8.Logo                  | Printing, Heat transfer printing, Appliqué Embroidery, 3D embroidery etc.                                                                                                          |                                                                     |
| 9.MOQ                   | 50 pcs                                                                                                                                                                             |                                                                     |
| 11.Packing              | 25pcs/polybag,100pcs/carton                                                                                                                                                        |                                                                     |
|                         | 20" Container can contain 60,000pcs approximately                                                                                                                                  |                                                                     |
|                         | 40" Container can contain 12,000pcs approximately                                                                                                                                  |                                                                     |
|                         | 40" High Container can contain 13,000pcs approximately                                                                                                                             |                                                                     |
| 12.Price Term           | FOB                                                                                                                                                                                | Basic price offer depends on final cap's quantity and quality       |
| 13.Shipping Method      | By sea or by air or express                                                                                                                                                        |                                                                     |
| 14.Payment Terms        | T/T,L/C,Western Union□Paypal.                                                                                                                                                      |                                                                     |
| 15.Sample time          | 4~7 days after we receive your sample fee                                                                                                                                          |                                                                     |
| 16.Sample fee           | USD30 for per piece. we will return the sample fee to you once you place order                                                                                                     |                                                                     |
| 17.Production Lead Time |                                                                                                                                                                                    | 15~20 days approx after your confirmation to pre-production samples |