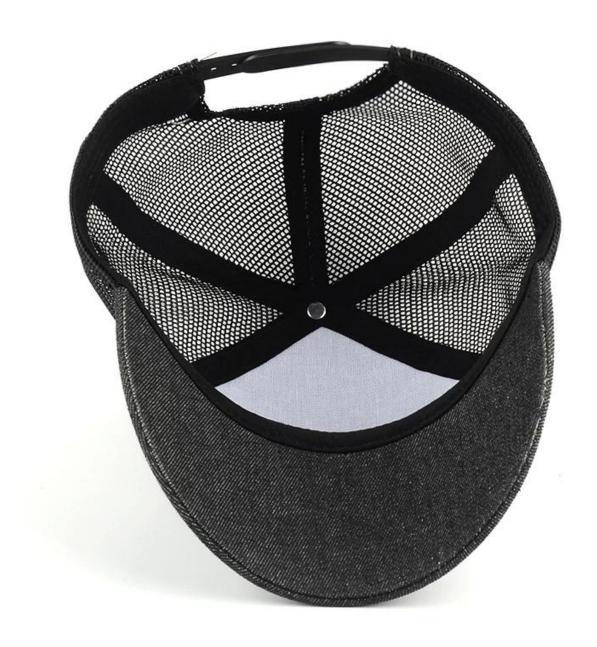

#### plain blank no logo denim trucker caps custom

| 1.Item                  | optional                                                                                                                                                                           |                                                                     |
|-------------------------|------------------------------------------------------------------------------------------------------------------------------------------------------------------------------------|---------------------------------------------------------------------|
| 2.Shape                 | plain blank no logo denim trucker caps custom                                                                                                                                      |                                                                     |
| 3.Material              | Other material: BIO-washed cotton, heavy weight brushed cotton, pigment dyed, Canvas, Polyester, Acrylic and etc                                                                   |                                                                     |
| 4.Back Closure          | Brass, Plastic, Velcro, Metal buckle, elastic. And any kind of back strap closure                                                                                                  |                                                                     |
| 5.Visor                 | Soft or Hard Pre-curved                                                                                                                                                            |                                                                     |
| 6.Color                 | Solid colors: Forest, Mustard, Charcoal, Royal, Grape, Blue, Orange,<br>White and Khaki, ETC.<br>Two toned crown/bill colors:<br>Khaki/Charcoal, Khaki/Blue, and Khaki/Green, ETC. |                                                                     |
| 7.Size                  | Normally,48cm-55cm for kids,56cm-60cm for adults,                                                                                                                                  |                                                                     |
| 8.Logo                  | Printing, Heat transfer printing, Appliqué Embroidery, 3D embroidery etc.                                                                                                          |                                                                     |
| 9.MOQ                   | 50 pcs                                                                                                                                                                             |                                                                     |
| 11.Packing              | 25pcs/polybag,100pcs/carton                                                                                                                                                        |                                                                     |
|                         | 20" Container can contain 60,000pcs approximately                                                                                                                                  |                                                                     |
|                         | 40" Container can contain 12,000pcs approximately                                                                                                                                  |                                                                     |
|                         | 40" High Container can contain 13,000pcs approximately                                                                                                                             |                                                                     |
| 12.Price Term           | FOB                                                                                                                                                                                | Basic price offer depends on final cap's quantity and quality       |
| 13.Shipping Method      | By sea or by air or express                                                                                                                                                        |                                                                     |
| 14.Payment Terms        | T/T,L/C,Western Union□Paypal.                                                                                                                                                      |                                                                     |
| 15.Sample time          | 4~7 days after we receive your sample fee                                                                                                                                          |                                                                     |
| 16.Sample fee           | USD30 for per piece. we will return the sample fee to you once you place order                                                                                                     |                                                                     |
| 17.Production Lead Time |                                                                                                                                                                                    | 15~20 days approx after your confirmation to pre-production samples |