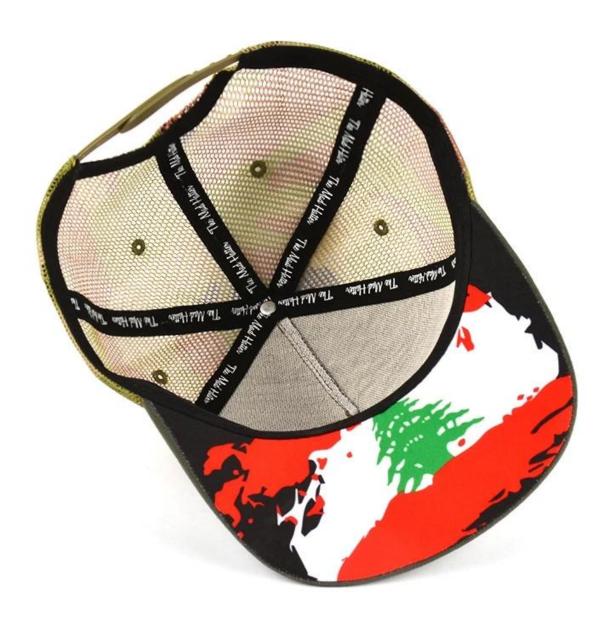

If you like below hats, please tell the item number to the salesman>>>

Customize your hat with your branding or artwork. Choose from any of the following branding options and get creative with your design.

#### 1.Logo Choice

3D EMBROIDERY

2D EMBROIDERY

WOVEN KABEK PATCH/ PRINT LABEL PATCH

WOVEN LABEL

WOVEN PATCH

LEATHER PATCH

SCREEN PRINTING

HEAT PRESS

APPLIQUE WITH TOWEL

PRINT CORK PATCH

METAL BADGE

SUBLIMATION