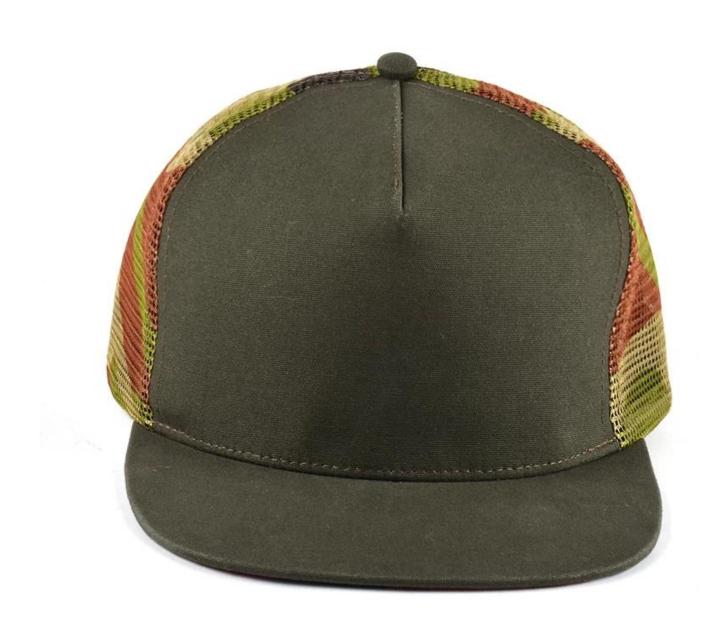

#### plain blank baseball caps camo mesh caps custom

| 1.Item                  | optional                                                                                                                                                                  |                                                                     |
|-------------------------|---------------------------------------------------------------------------------------------------------------------------------------------------------------------------|---------------------------------------------------------------------|
| 2.Shape                 | plain blank baseball caps camo mesh caps custom                                                                                                                           |                                                                     |
| 3.Material              | Other material: BIO-washed cotton, heavy weight brushed cotton, pigment dyed, Canvas, Polyester, Acrylic and etc                                                          |                                                                     |
| 4.Back Closure          | Brass, Plastic, Velcro, Metal buckle, elastic. And any kind of back strap closure                                                                                         |                                                                     |
| 5.Visor                 | Soft or Hard Pre-curved                                                                                                                                                   |                                                                     |
| 6.Color                 | Solid colors: Forest, Mustard, Charcoal, Royal, Grape, Blue, Orange, White and Khaki, ETC. Two toned crown/bill colors: Khaki/Charcoal, Khaki/Blue, and Khaki/Green, ETC. |                                                                     |
| 7.Size                  | Normally,48cm-55cm for kids,56cm-60cm for adults,                                                                                                                         |                                                                     |
| 8.Logo                  | Printing, Heat transfer printing, Appliqué Embroidery, 3D embroidery etc.                                                                                                 |                                                                     |
| 9.MOQ                   | 50 pcs                                                                                                                                                                    |                                                                     |
| 11.Packing              | 25pcs/polybag,100pcs/carton                                                                                                                                               |                                                                     |
|                         | 20" Container can contain 60,000pcs approximately                                                                                                                         |                                                                     |
|                         | 40" Container can contain 12,000pcs approximately                                                                                                                         |                                                                     |
|                         | 40" High Container can contain 13,000pcs approximately                                                                                                                    |                                                                     |
| 12.Price Term           | FOB                                                                                                                                                                       | Basic price offer depends on final cap's quantity and quality       |
| 13.Shipping Method      | By sea or by air or express                                                                                                                                               |                                                                     |
| 14.Payment Terms        | T/T,L/C,Western Union Paypal.                                                                                                                                             |                                                                     |
| 15.Sample time          | 4~7 days after we receive your sample fee                                                                                                                                 |                                                                     |
| 16.Sample fee           | USD30 for per piece. we will return the sample fee to you once you place order                                                                                            |                                                                     |
| 17.Production Lead Time |                                                                                                                                                                           | 15~20 days approx after your confirmation to pre-production samples |

If you like below hats, please tell the item number to the salesman>>>

Customize your hat with your branding or artwork. Choose from any of the following branding options and get creative with your design.