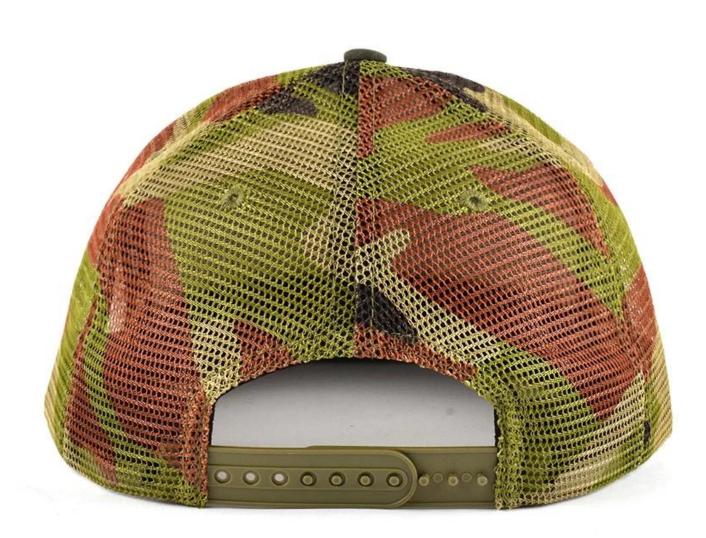

#### plain blank baseball caps camo mesh caps custom

| 1.Item                  | optional                                                                                                                                                                  |                                                                     |
|-------------------------|---------------------------------------------------------------------------------------------------------------------------------------------------------------------------|---------------------------------------------------------------------|
| 2.Shape                 | plain blank baseball caps camo mesh caps custom                                                                                                                           |                                                                     |
| 3.Material              | Other material: BIO-washed cotton, heavy weight brushed cotton, pigment dyed, Canvas, Polyester, Acrylic and etc                                                          |                                                                     |
| 4.Back Closure          | Brass, Plastic, Velcro, Metal buckle, elastic. And any kind of back strap closure                                                                                         |                                                                     |
| 5.Visor                 | Soft or Hard Pre-curved                                                                                                                                                   |                                                                     |
| 6.Color                 | Solid colors: Forest, Mustard, Charcoal, Royal, Grape, Blue, Orange, White and Khaki, ETC. Two toned crown/bill colors: Khaki/Charcoal, Khaki/Blue, and Khaki/Green, ETC. |                                                                     |
| 7.Size                  | Normally,48cm-55cm for kids,56cm-60cm for adults,                                                                                                                         |                                                                     |
| 8.Logo                  | Printing, Heat transfer printing, Appliqué Embroidery, 3D embroidery etc.                                                                                                 |                                                                     |
| 9.MOQ                   | 50 pcs                                                                                                                                                                    |                                                                     |
| 11.Packing              | 25pcs/polybag,100pcs/carton                                                                                                                                               |                                                                     |
|                         | 20" Container can contain 60,000pcs approximately                                                                                                                         |                                                                     |
|                         | 40" Container can contain 12,000pcs approximately                                                                                                                         |                                                                     |
|                         | 40" High Container can contain 13,000pcs approximately                                                                                                                    |                                                                     |
| 12.Price Term           | FOB                                                                                                                                                                       | Basic price offer depends on final cap's quantity and quality       |
| 13.Shipping Method      | By sea or by air or express                                                                                                                                               |                                                                     |
| 14.Payment Terms        | T/T,L/C,Western Union Paypal.                                                                                                                                             |                                                                     |
| 15.Sample time          | 4~7 days after we receive your sample fee                                                                                                                                 |                                                                     |
| 16.Sample fee           | USD30 for per piece. we will return the sample fee to you once you place order                                                                                            |                                                                     |
| 17.Production Lead Time |                                                                                                                                                                           | 15~20 days approx after your confirmation to pre-production samples |

If you like below hats, please tell the item number to the salesman>>>

Customize your hat with your branding or artwork. Choose from any of the following branding options and get creative with your design.