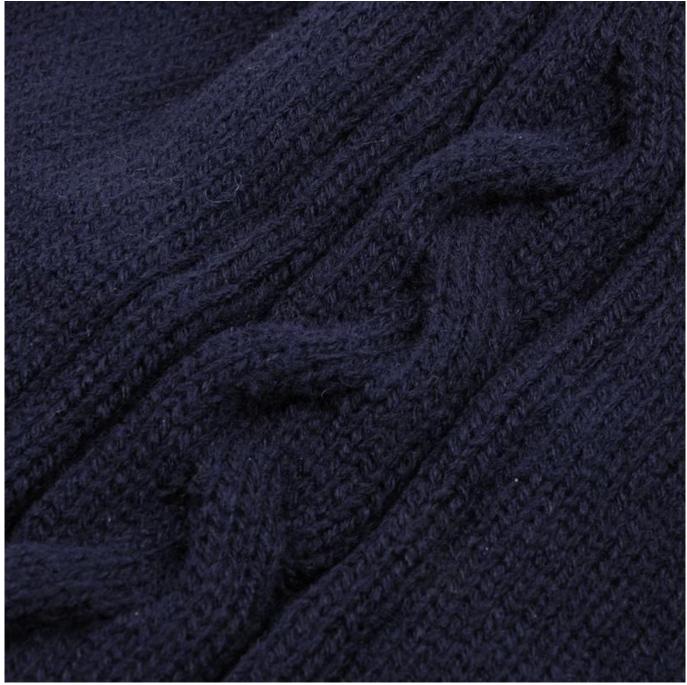

## Exquisitely contoured hat(patterns for beanie hats in chunky knitting)

- 1: The hat type is tough and smooth.
- 2: Strict structure, fine workmanship