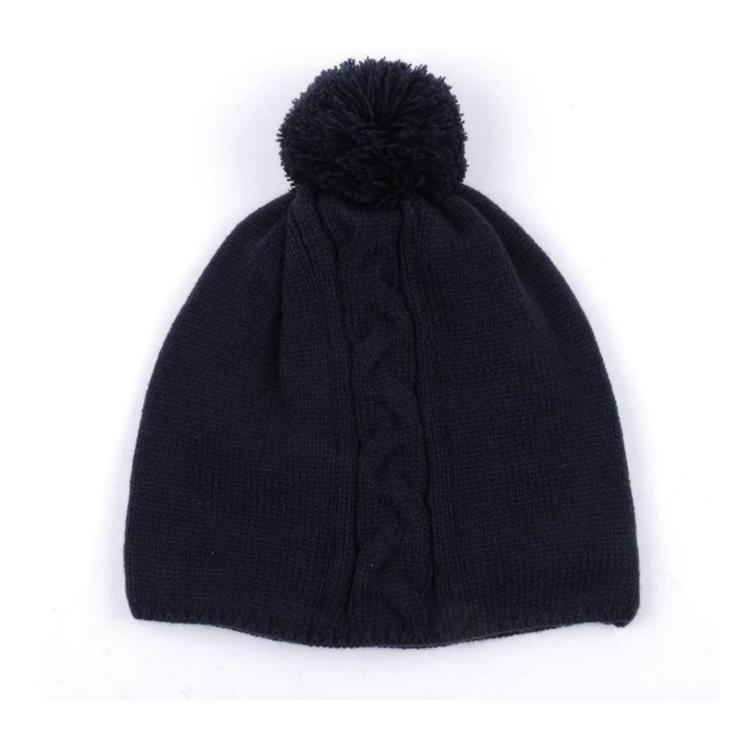

## Exquisitely contoured hat(patterns for beanie hats in chunky knitting)

- 1: The hat type is tough and smooth.
- 2: Strict structure, fine workmanship

#### Made of wool-blend fabric

- 1:20% wool, 80% polyester, wool blend fabric
- 2: It has a better profile. The face is half-feeling, soft, fluffy and elastic.
- 3: The wool-blend fabric has a bright spot in the sunlight and the grain is clearer.