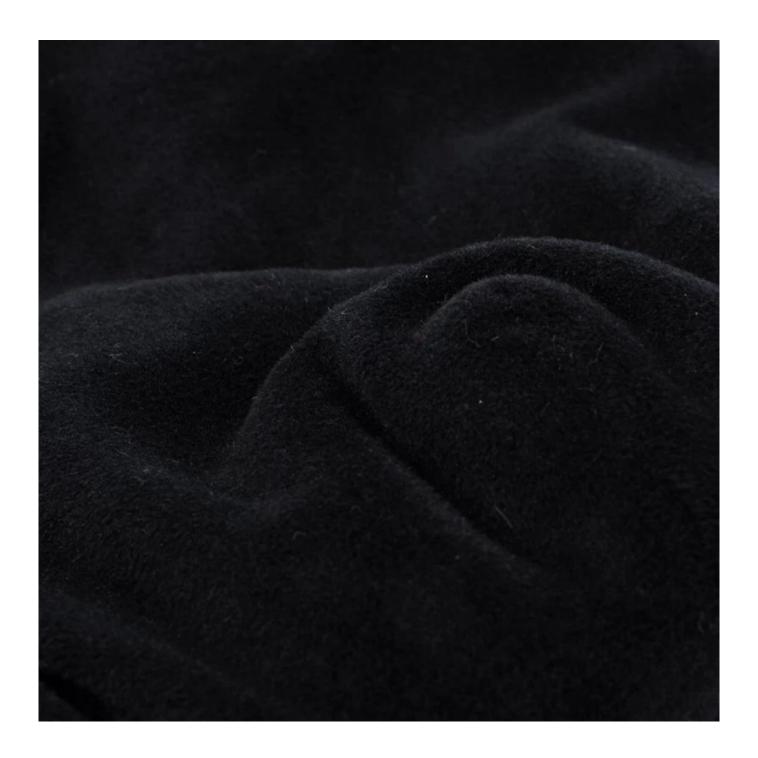

#### Made of wool-blend fabric

- 1:20% wool, 80% polyester, wool blend fabric
- 2: It has a better profile. The face is half-feeling, soft, fluffy and elastic.
- 3: The wool-blend fabric has a bright spot in the sunlight and the grain is clearer.