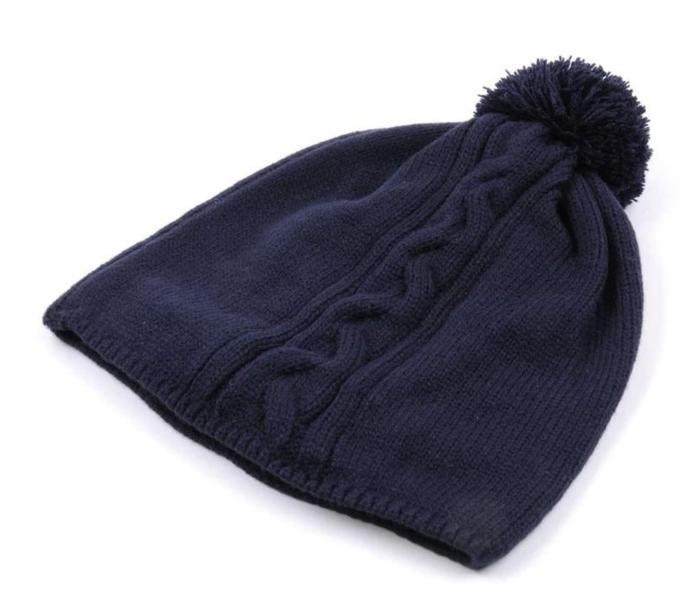

## Exquisitely contoured hat(patterns for beanie hats in chunky knitting)

- 1: The hat type is tough and smooth.
- 2: Strict structure, fine workmanship

#### Exquisite three-dimensional embroidery process

- 1: Three-dimensional embroidery, the edge line is clear and burr-free
- 2: Double-layer superimposed embroidery technology, exquisite and quality