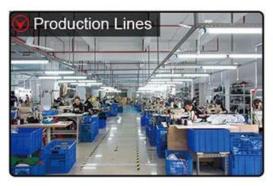

|  |  |











more beanie hats styles, please contact us now



## Exquisitely contoured hat(oversited black beanie hat)

- 1: The hat type is tough and smooth.
- 2: Strict structure, fine workmanship

#### Made of wool-blend fabric

- 1:20% wool, 80% polyester, wool blend fabric
- 2: It has a better profile. The face is half-feeling, soft, fluffy and elastic.
- 3: The wool-blend fabric has a bright spot in the sunlight and the grain is clearer.

## Exquisite three-dimensional embroidery process

- 1: Three-dimensional embroidery, the edge line is clear and burr-free
- 2: Double-layer superimposed embroidery technology, exquisite and quality

### In-cap brand imprint

Special brand printing and woven labels in the hat will bring you more quality and see the truth in the details.









## Brand story

The functional hat "Aungcrown" brand was established in 1998, we analyze different kinds of customers' demands

through researching data, focus on customers' experience, redefine the normal hats and create functional hats which

are more easy carrying, easy wearing and well-matching.



Company Certification:



Our products are original foreign trade originals, unique styles and exquisite workmanship. Strictly

in accordance with the requirements of the European and American markets. All the materials are

environmentally friendly and will not harm the skin.

# If you want to know more or have any questions feel free to contact us