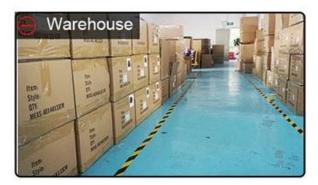

|  |  |











more beanie hats styles, please contact us now



## Exquisitely contoured hat(oversited black beanie hat)

- 1: The hat type is tough and smooth.
- 2: Strict structure, fine workmanship

#### Made of wool-blend fabric

- 1:20% wool, 80% polyester, wool blend fabric
- 2: It has a better profile. The face is half-feeling, soft, fluffy and elastic.
- 3: The wool-blend fabric has a bright spot in the sunlight and the grain is clearer.

## Exquisite three-dimensional embroidery process

- 1: Three-dimensional embroidery, the edge line is clear and burr-free
- 2: Double-layer superimposed embroidery technology, exquisite and quality

### In-cap brand imprint

Special brand printing and woven labels in the hat will bring you more quality and see the truth in the details.









## Brand story

The functional hat "Aungcrown" brand was established in 1998, we analyze different kinds of customers' demands

through researching data, focus on customers' experience, redefine the normal hats and create functional hats which

are more easy carrying, easy wearing and well-matching.



Company Certification:



Our products are original foreign trade originals, unique styles and exquisite workmanship. Strictly

in accordance with the requirements of the European and American markets. All the materials are

environmentally friendly and will not harm the skin.

# If you want to know more or have any questions feel free to contact us