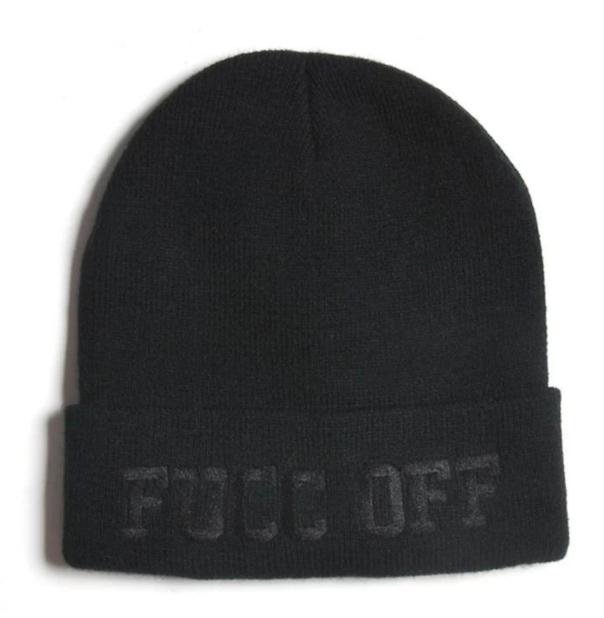

## Exquisitely contoured hat(oversited black beanie hat)

- 1: The hat type is tough and smooth.
- 2: Strict structure, fine workmanship