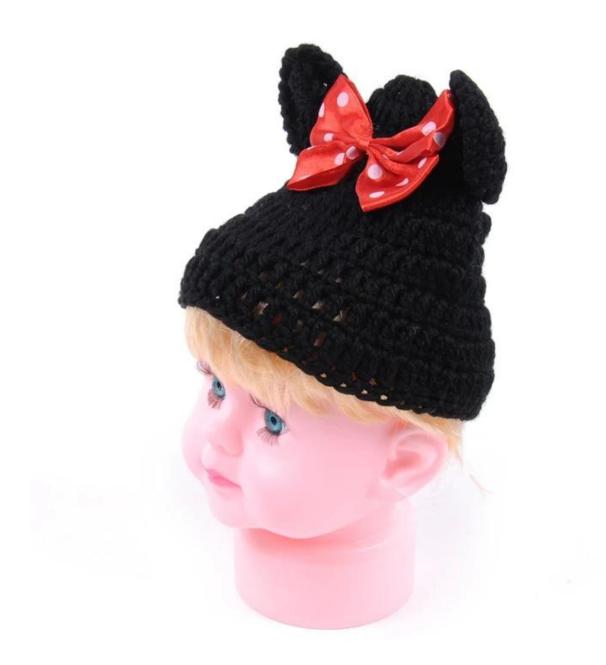

| Product name | newborn beanie 4 ply yarn needle size                                                                      |
|--------------|------------------------------------------------------------------------------------------------------------|
| Item         | custom beanie hat                                                                                          |
| Material     | Acrylic, wool, cotton, melton or printed fabric etc.                                                       |
| Color        | Royal blue, grape, navy, orange, white, grey, black, khaki, green, yellow, forest, mustard, charcoal, etc. |
|              | One color, two toned crown / brim colors, or as your request.                                              |
| Size         | Can be customized according to specific requests.                                                          |
| Logo         | Embroidery, 3D embroidery, Printing, Woven label, metal logo, appliqué etc.                                |
| Features     | Pompom, brim, Folded, Headphones, earflaps                                                                 |
| MOQ          | 100pcs per style per color.                                                                                |
| Productivity | 400,000pcs each month                                                                                      |
| Service      | OEM service. Your design and artwork is warmly welcome                                                     |
| Sample time  | 5~7 days for common style                                                                                  |
| Accessories  | Label, printed tapping, tag, sticker, bar code, single bag, box, etc.                                      |