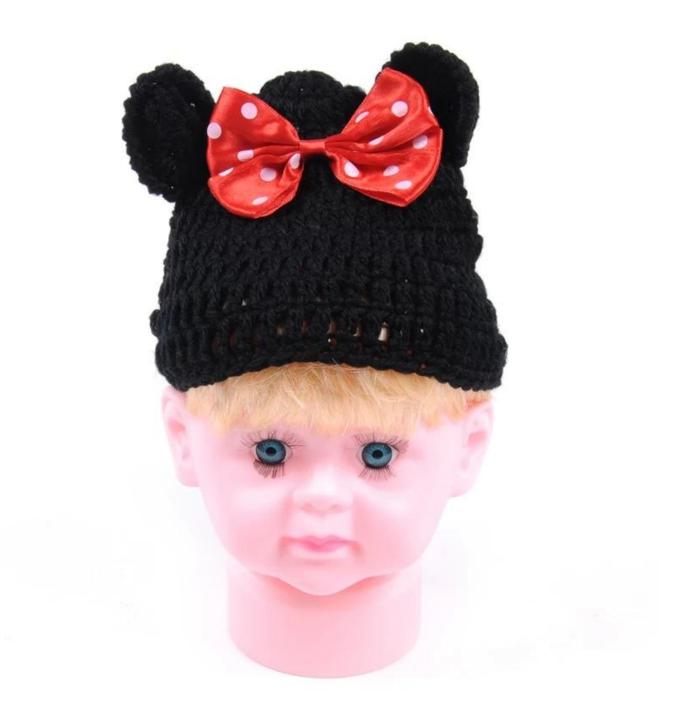

| Product name | newborn beanie 4 ply yarn needle size                                                                      |
|--------------|------------------------------------------------------------------------------------------------------------|
| Item         | custom beanie hat                                                                                          |
| Material     | Acrylic, wool, cotton, melton or printed fabric etc.                                                       |
| Color        | Royal blue, grape, navy, orange, white, grey, black, khaki, green, yellow, forest, mustard, charcoal, etc. |
|              | One color, two toned crown / brim colors, or as your request.                                              |
| Size         | Can be customized according to specific requests.                                                          |
| Logo         | Embroidery, 3D embroidery, Printing, Woven label, metal logo, appliqué etc.                                |
| Features     | Pompom, brim, Folded, Headphones, earflaps                                                                 |
| MOQ          | 100pcs per style per color.                                                                                |
| Productivity | 400,000pcs each month                                                                                      |
| Service      | OEM service. Your design and artwork is warmly welcome                                                     |
| Sample time  | 5~7 days for common style                                                                                  |
| Accessories  | Label, printed tapping, tag, sticker, bar code, single bag, box, etc.                                      |