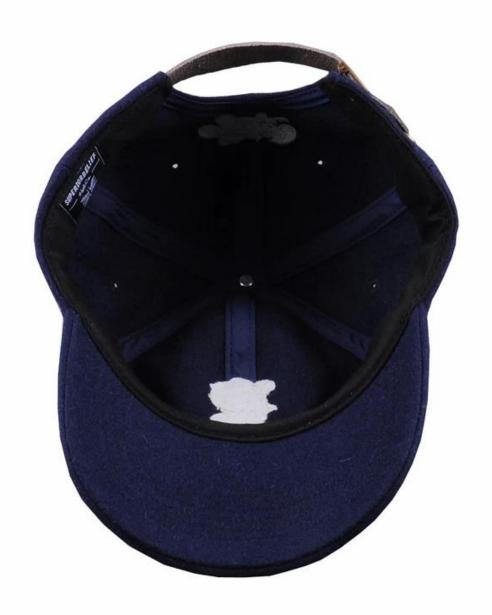

If you like below hats, please tell the item number to the salesman>>>

Customize your hat with your branding or artwork. Choose from any of the following branding options and get creative with your design.

#### **CROWN EYELETS**