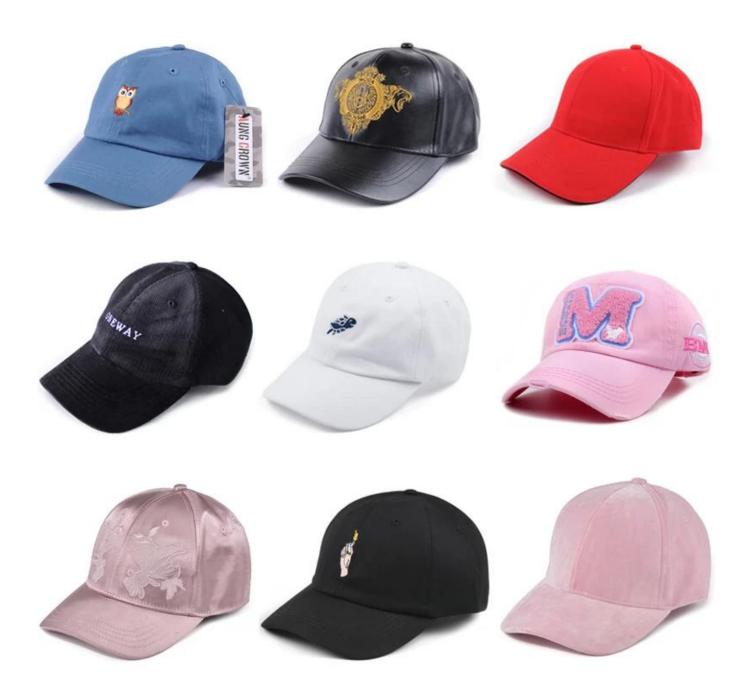

If you like below hats, please tell the item number to the salesman>>>

Customize your hat with your branding or artwork. Choose from any of the following branding options and get creative with your design.

#### 2.Peaks