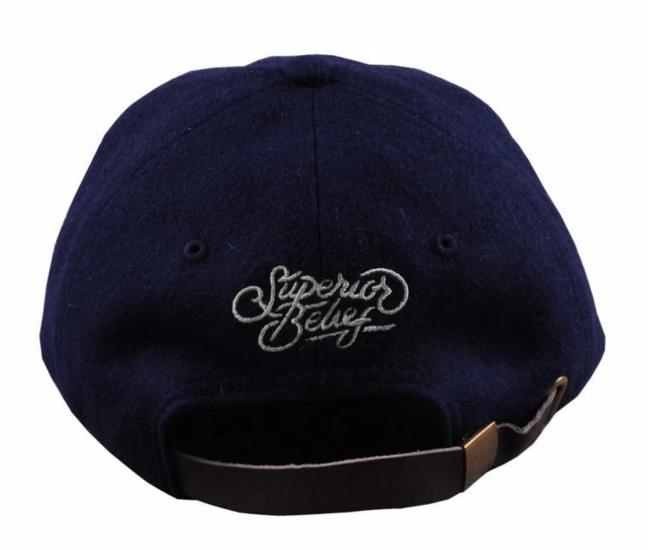

If you like below hats, please tell the item number to the salesman>>>

Customize your hat with your branding or artwork. Choose from any of the following branding options and get creative with your design.

#### 4.Back Straps