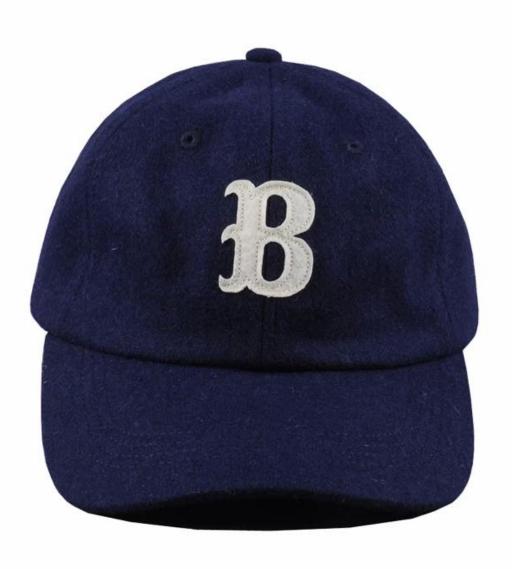

#### metal wool plain dad hats design logo wholesale

| 1.Item                  | optional                                                                                                                                                                  |                                                                     |
|-------------------------|---------------------------------------------------------------------------------------------------------------------------------------------------------------------------|---------------------------------------------------------------------|
| 2.Shape                 | metal wool plain dad hats design logo wholesale                                                                                                                           |                                                                     |
| 3.Material              | Other material: BIO-washed cotton, heavy weight brushed cotton, pigment dyed, Canvas, Polyester, Acrylic and etc                                                          |                                                                     |
| 4.Back Closure          | Brass, Plastic, Velcro, Metal buckle, elastic. And any kind of back strap closure                                                                                         |                                                                     |
| 5.Visor                 | Soft or Hard Pre-curved                                                                                                                                                   |                                                                     |
| 6.Color                 | Solid colors: Forest, Mustard, Charcoal, Royal, Grape, Blue, Orange, White and Khaki, ETC. Two toned crown/bill colors: Khaki/Charcoal, Khaki/Blue, and Khaki/Green, ETC. |                                                                     |
| 7.Size                  | Normally,48cm-55cm for kids,56cm-60cm for adults,                                                                                                                         |                                                                     |
| 8.Logo                  | Printing, Heat transfer printing, Appliqué Embroidery, 3D embroidery etc.                                                                                                 |                                                                     |
| 9.MOQ                   | 50 pcs                                                                                                                                                                    |                                                                     |
| 11.Packing              | 25pcs/polybag,100pcs/carton                                                                                                                                               |                                                                     |
|                         | 20" Container can contain 60,000pcs approximately                                                                                                                         |                                                                     |
|                         | 40" Container can contain 12,000pcs approximately                                                                                                                         |                                                                     |
|                         | 40" High Container can contain 13,000pcs approximately                                                                                                                    |                                                                     |
| 12.Price Term           | FOB                                                                                                                                                                       | Basic price offer depends on final cap's quantity and quality       |
| 13.Shipping Method      | By sea or by air or express                                                                                                                                               |                                                                     |
| 14.Payment Terms        | T/T,L/C,Western Union□Paypal.                                                                                                                                             |                                                                     |
| 15.Sample time          | 4~7 days after we receive your sample fee                                                                                                                                 |                                                                     |
| 16.Sample fee           | USD30 for per piece. we will return the sample fee to you once you place order                                                                                            |                                                                     |
| 17.Production Lead Time |                                                                                                                                                                           | 15~20 days approx after your confirmation to pre-production samples |

If you like below hats, please tell the item number to the salesman>>>

Customize your hat with your branding or artwork. Choose from any of the following branding options and get creative with your design.