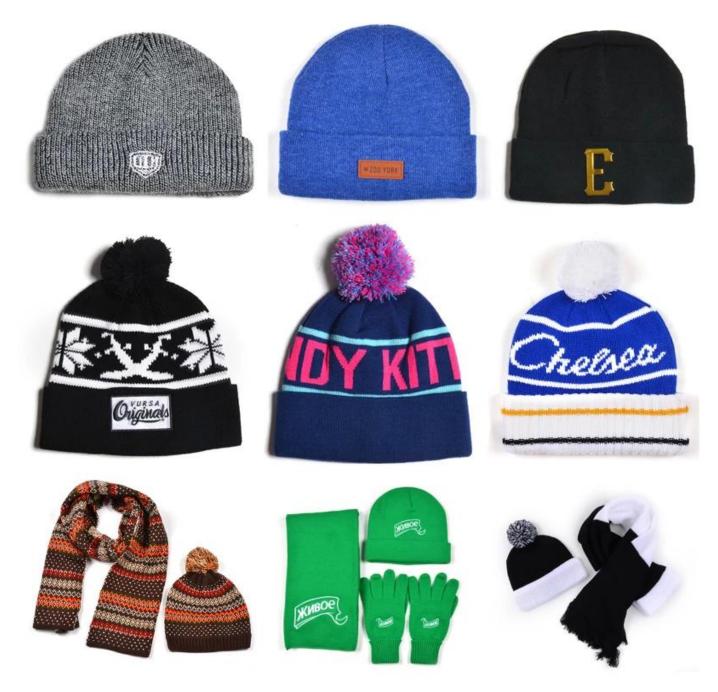

|                                                               |  |  |
| 15.Sample<br>time     | 4~7 days after we receive your sample fee                                                                                                                                                                                |                                                               |  |  |
| 16.Sample<br>fee      | USD 30-50\$ for per piece. we will return the sample fee to you once you place order                                                                                                                                     |                                                               |  |  |







more beanie hats styles, please contact us now



## Exquisitely contoured hat(winter caps beanies hats)

- 1: The hat type is tough and smooth.
- 2: Strict structure, fine workmanship

#### Made of wool-blend fabric

- 1:20% wool, 80% polyester, wool blend fabric
- 2: It has a better profile. The face is half-feeling, soft, fluffy and elastic.
- 3: The wool-blend fabric has a bright spot in the sunlight and the grain is clearer.

# Exquisite three-dimensional embroidery process

- 1: Three-dimensional embroidery, the edge line is clear and burr-free
- 2: Double-layer superimposed embroidery technology, exquisite and quality

### In-cap brand imprint

Special brand printing and woven labels in the hat will bring you more quality and see the truth in the details.









## Brand story

The functional hat "Aungcrown" brand was establish