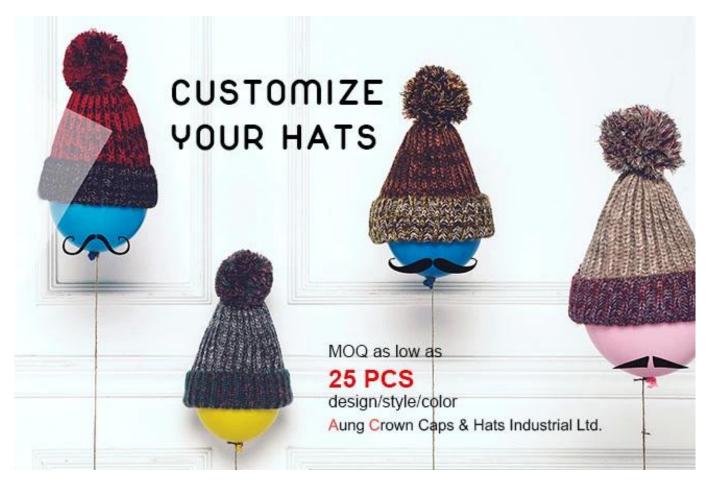

#### metal patch design logo plain winter caps beanies hats

First let's listen what our customer say about our products.

| Item              | content                                                | optional                                                                                                                                                                              |  |  |
|-------------------|--------------------------------------------------------|---------------------------------------------------------------------------------------------------------------------------------------------------------------------------------------|--|--|
| 1.Product<br>Name | metal patch design logo plain winter caps beanies hats |                                                                                                                                                                                       |  |  |
| 2.Shape           | constructed                                            | Unconstructed or any other design or shape                                                                                                                                            |  |  |
| 3.Material        | custom                                                 | Other material: BIO-washed cotton, heavy weight brushed cotton, pigment dyed, Canvas, Polyester, Acrylic and etc                                                                      |  |  |
| 4.Back<br>Closure | custom                                                 | leather back strap with brass, plastic buckle, metal buckle, elastic, self-fabric back strap with metal buckle etc. And other kinds of back strap closure depend on your requirments. |  |  |
| 5.Visor           | Flat                                                   | Soft or Hard Pre-curved                                                                                                                                                               |  |  |
| 6.Color           | Custom color                                           | Standard color available(special colors available on request, based on pantone color card)                                                                                            |  |  |
| 7.Size            | 58cm                                                   | Normally,48cm-55cm for kids,56cm-60cm for adults                                                                                                                                      |  |  |
| 8.Logo            | 3D embroidery                                          | Printing, Heat transfer printing, Applique Embroidery, 3D embroidery leather patch, wover patch, metal patch, felt applique etc.                                                      |  |  |
| 9.MOQ             | 25pcs/color/design                                     |                                                                                                                                                                                       |  |  |
| 10.Carton<br>Size | 62cm*48cm*36cm                                         |                                                                                                                                                                                       |  |  |

| 11.Packing            | 25pcs/polybag/inner box,4 inner boxes/carton,100pcs/carton  20" Container can contain 60,000pcs approximately  40" Container can contain 12,000pcs approximately  40" High Container can contain 13,000pcs approximately |                                                               |  |  |
|-----------------------|--------------------------------------------------------------------------------------------------------------------------------------------------------------------------------------------------------------------------|---------------------------------------------------------------|--|--|
| 12.Price<br>Term      | FOB                                                                                                                                                                                                                      | Basic price offer depends on final cap's quantity and quality |  |  |
| 13.Shipping<br>Method | By sea or by air or express                                                                                                                                                                                              |                                                               |  |  |
| 14.Payment<br>Terms   | T/T,L/C,Western Union,Paypal etc.                                                                                                                                                                                        |                                                               |  |  |
| 15.Sample<br>time     | 4~7 days after we receive your sample fee                                                                                                                                                                                |                                                               |  |  |
| 16.Sample<br>fee      | USD 30-50\$ for per piece. we will return the sample fee to you once you place order                                                                                                                                     |                                                               |  |  |