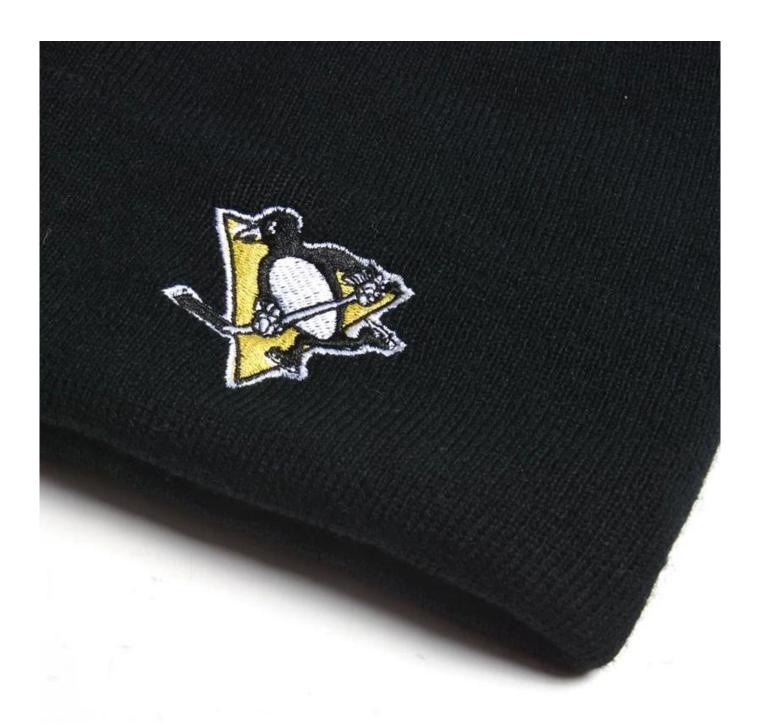

## Exquisite three-dimensional embroidery process

- 1: Three-dimensional embroidery, the edge line is clear and burr-free
- 2: Double-layer superimposed embroidery technology, exquisite and quality

#### In-cap brand imprint

Special brand printing and woven labels in the hat will bring you more quality and see the truth in the details.