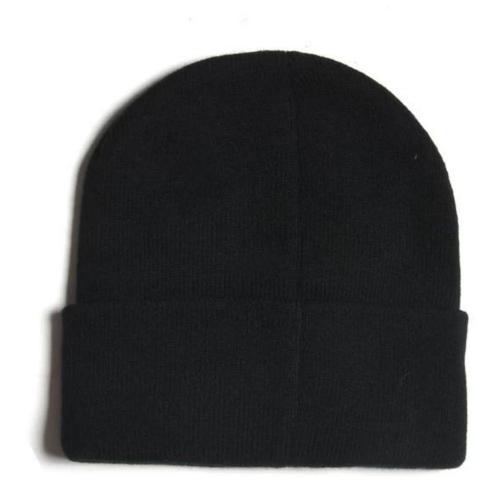

# Exquisitely contoured hat(mens slouchy black beanie)

- 1: The hat type is tough and smooth.
- 2: Strict structure, fine workmanship

#### Made of wool-blend fabric

- 1:20% wool, 80% polyester, wool blend fabric
- 2: It has a better profile. The face is half-feeling, soft, fluffy and elastic.
- 3: The wool-blend fabric has a bright spot in the sunlight and the grain is clearer.