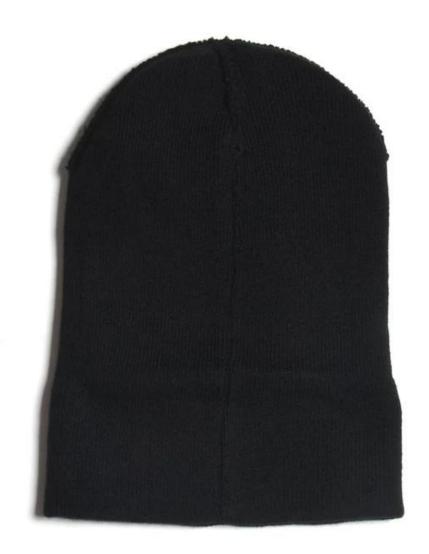

# Exquisitely contoured hat(mens slouchy black beanie)

- 1: The hat type is tough and smooth.
- 2: Strict structure, fine workmanship

#### Made of wool-blend fabric

- 1:20% wool, 80% polyester, wool blend fabric
- 2: It has a better profile. The face is half-feeling, soft, fluffy and elastic.
- 3: The wool-blend fabric has a bright spot in the sunlight and the grain is clearer.