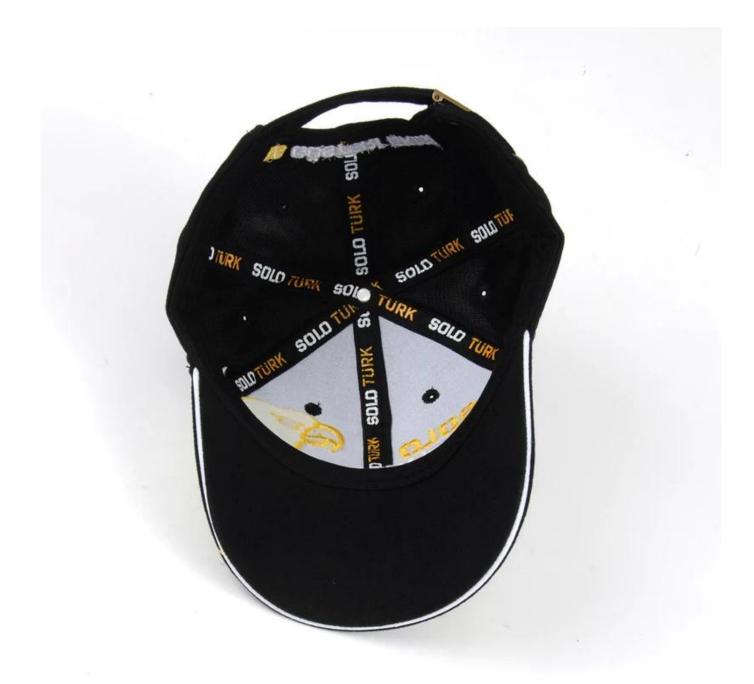

ve your sample fee                                                                                                                                          |                                                                        |
| 16.Sample fee           | USD30 for per piece. we will return the sample fee to you once you place order                                                                                                     |                                                                        |
| 17.Production Lead Time |                                                                                                                                                                                    | 15~20 days approx after your confirmation<br>to pre-production samples |







If you like below hats, please tell the item number to the salesman>>>







# **TECHNICAL**

Customize your hat with your branding or artwork. Choose from any of the following branding options and get creative with your design.

#### 1.Logo Choice



3D EMBROIDERY



WOVEN PATCH







WOVEN KABEK PATCH/ PRINT LABEL PATCH



WOVEN LABEL



SCREEN PRINTING

AungCrown SHENZHEN

51



HEAT PRESS





LEATHER PATCH

PRINT CORK PATCH

METAL BADGE

SUBLIMATION

2.Peaks





#### 4.Back Straps



# OUR FACTORY

We have our own assembly lines of making caps&hats.















# EXHIBITION

Every year we attend trade show to introduce our new products,make new connections with our clients and increase our sales. We can learn anything new,keep our eyes in competition and improve our brand's im