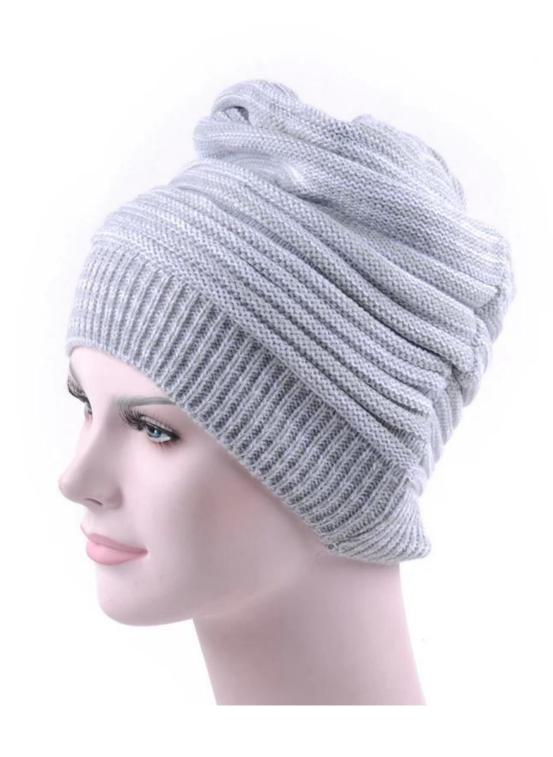

### Exquisitely contoured hat(men's winter caps online)

- 1: The hat type is tough and smooth.
- 2: Strict structure, fine workmanship

#### Made of wool-blend fabric

- 1:20% wool, 80% polyester, wool blend fabric
- 2: It has a better profile. The face is half-feeling, soft, fluffy and elastic.
- 3: The wool-blend fabric has a bright spot in the sunlight and the grain is clearer.