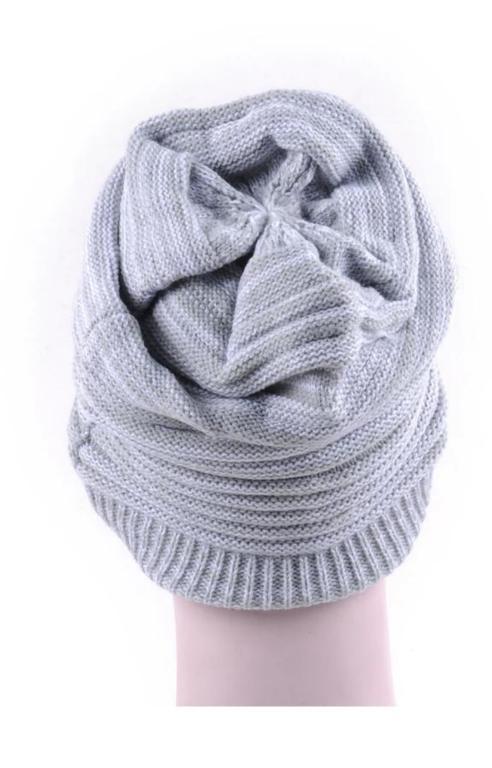

### Exquisitely contoured hat(men's winter caps online)

- 1: The hat type is tough and smooth.
- 2: Strict structure, fine workmanship

#### Made of wool-blend fabric

- 1:20% wool, 80% polyester, wool blend fabric
- 2: It has a better profile. The face is half-feeling, soft, fluffy and elastic.
- 3: The wool-blend fabric has a bright spot in the sunlight and the grain is clearer.