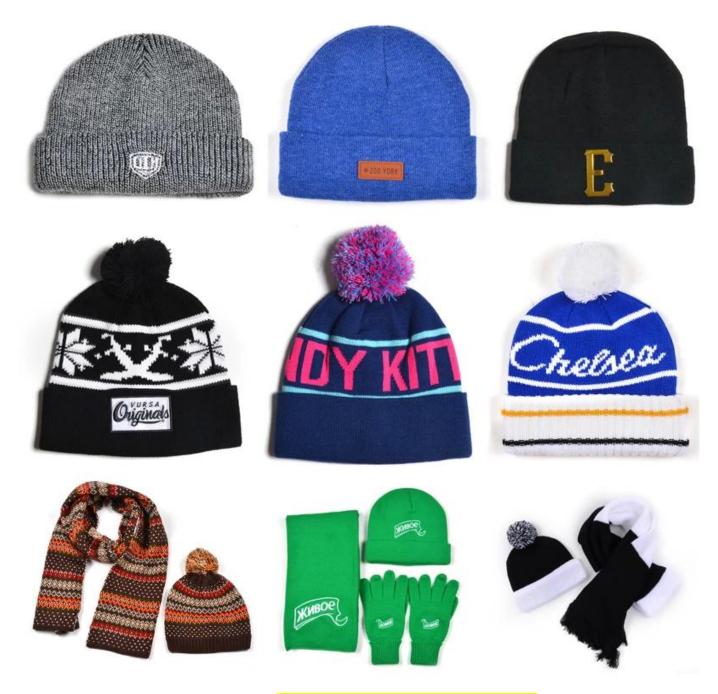

|                                                               |  |  |
| 15.Sample<br>time     | 4~7 days after we receive your sample fee                                                                                                                                                                             |                                                               |  |  |
| 16.Sample<br>fee      | USD 30-50\$ for per piece. we will return the sample fee to you once you place order                                                                                                                                  |                                                               |  |  |









more beanie hats styles, please contact us now



### Exquisitely contoured hat(men's winter caps online)

- 1: The hat type is tough and smooth.
- 2: Strict structure, fine workmanship

#### Made of wool-blend fabric

- 1:20% wool, 80% polyester, wool blend fabric
- 2: It has a better profile. The face is half-feeling, soft, fluffy and elastic.
- 3: The wool-blend fabric has a bright spot in the sunlight and the grain is clearer.

## Exquisite three-dimensional embroidery process

- 1: Three-dimensional embroidery, the edge line is clear and burr-free
- 2: Double-layer superimposed embroidery technology, exquisite and quality

#### In-cap brand imprint

Special brand printing and woven labels in the hat will bring you more quality and see the truth in the details.









#### Brand story

The functional hat "Aungcrown" brand was esta