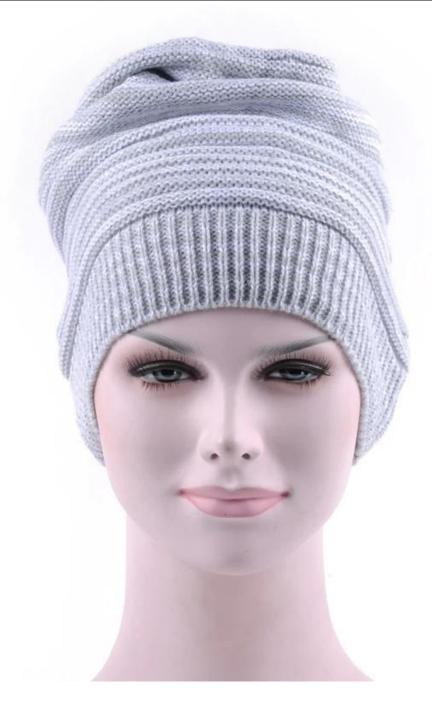

### Exquisitely contoured hat(men's winter caps online)

- 1: The hat type is tough and smooth.
- 2: Strict structure, fine workmanship

#### Made of wool-blend fabric

- 1:20% wool, 80% polyester, wool blend fabric
- 2: It has a better profile. The face is half-feeling, soft, fluffy and elastic.
- 3: The wool-blend fabric has a bright spot in the sunlight and the grain is clearer.