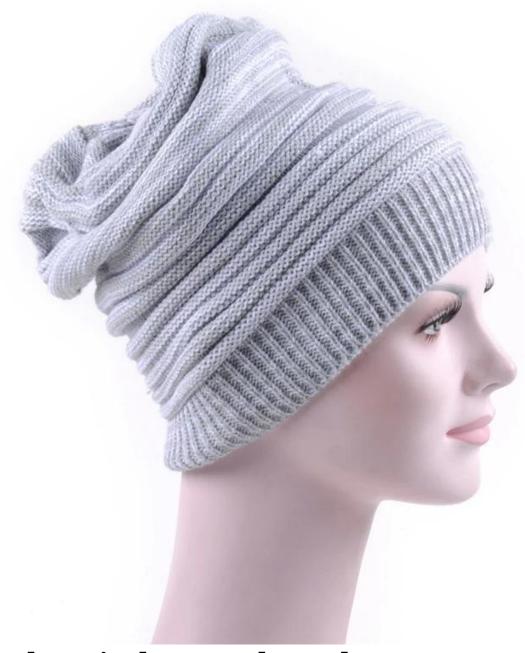

## men's winter caps online, slouch beanie hats knitting pattern

| Item              | content                                                       | optional                                                                                                                                                                              |  |
|-------------------|---------------------------------------------------------------|---------------------------------------------------------------------------------------------------------------------------------------------------------------------------------------|--|
| 1.Product<br>Name | men's winter caps online, slouch beanie hats knitting pattern |                                                                                                                                                                                       |  |
| 2.Shape           | constructed                                                   | Unconstructed or any other design or shape                                                                                                                                            |  |
| 3.Material        | custom                                                        | Other material: BIO-washed cotton, heavy weight brushed cotton, pigment dyed, Canvas, Polyester, Acrylic and etc                                                                      |  |
| 4.Back<br>Closure | custom                                                        | leather back strap with brass, plastic buckle, metal buckle, elastic, self-fabric back strap with metal buckle etc. And other kinds of back strap closure depend on your requirments. |  |
| 5.Visor           | Flat                                                          | Soft or Hard Pre-curved                                                                                                                                                               |  |
| 6.Color           | Custom color                                                  | Standard color available(special colors available on request, based on pantone color card)                                                                                            |  |
| 7.Size            | 58cm                                                          | Normally,48cm-55cm for kids,56cm-60cm for adults                                                                                                                                      |  |
| 8.Logo            | 3D embroidery                                                 | Printing, Heat transfer printing, Applique Embroidery, 3D embroidery leather patch, woven patch, metal patch, felt applique etc.                                                      |  |
| 9.MOQ             | 25pcs/color/design                                            |                                                                                                                                                                                       |  |
| 10.Carton<br>Size | 62cm*48cm*36cm                                                |                                                                                                                                                                                       |  |

### Exquisitely contoured hat(men's winter caps online)

- 1: The hat type is tough and smooth.
- 2: Strict structure, fine workmanship

#### Made of wool-blend fabric

- 1:20% wool, 80% polyester, wool blend fabric
- 2: It has a better profile. The face is half-feeling, soft, fluffy and elastic.
- 3: The wool-blend fabric has a bright spot in the sunlight and the grain is clearer.