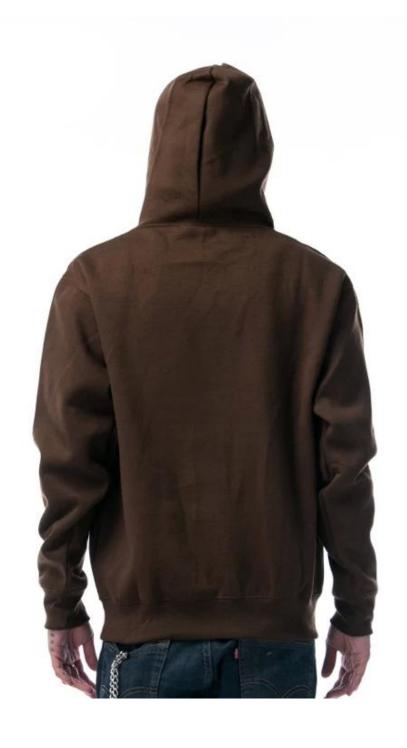

It is our promise to offer our customers excellent service with a competitive price, high quality and punctual delivery time to get mutual benefits together.

| Product name  | men's sweatshirt sale, sweatshirt hoodie custom manufacturers                                                                                                                   |
|---------------|---------------------------------------------------------------------------------------------------------------------------------------------------------------------------------|
| Gender        | men and women                                                                                                                                                                   |
| Size          | As your request                                                                                                                                                                 |
| Fabric        | Rayon,polyester,spandex                                                                                                                                                         |
| Neck          | 0 neck .V neck Polo neck Mock neck.High neck etc.                                                                                                                               |
| technic       | We can do printings, embroidery, applique/patch, dip-dye, and so on                                                                                                             |
| Payment terms | Paypal,T/T,Western Union,Cash. 30% advance, the balance before delivery                                                                                                         |
| Sample time   | 5-7days                                                                                                                                                                         |
| Delivery time | For 500 pcs,it takes 10-15 days after your confirmation of everything. Noted,this is depanded on the designs&quantity.                                                          |
| Services      | We are always serving our clients with earnest attitude Such as cheap wholesale prices and quick delivery. OEM/ODM accepted                                                     |
| Packing       | One piece in one poly bag, about 200 pieces in one carton. Original packing with tags and labels Carton size is 80cm'50cm'50cm. Also, package do as customers requirement is OK |