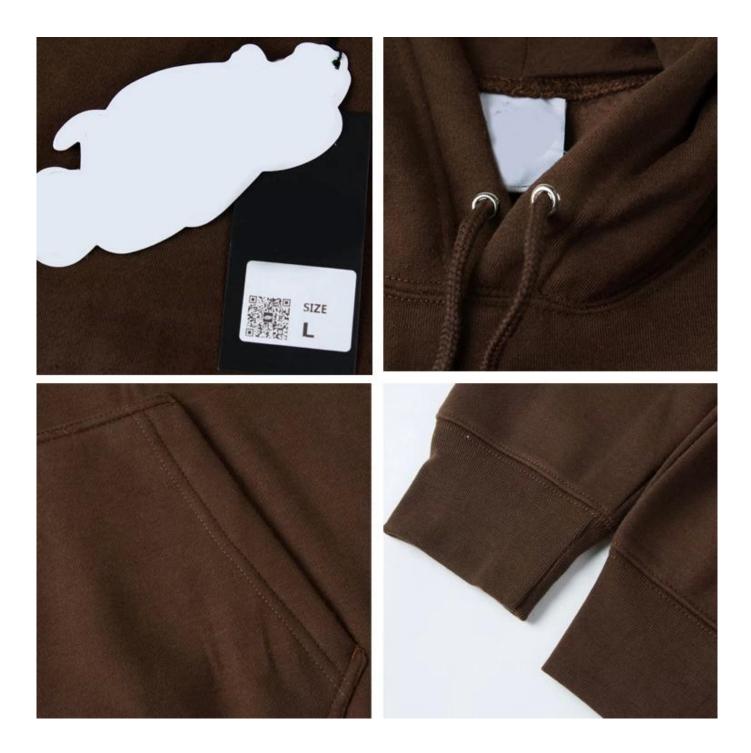

It is our promise to offer our customers excellent service with a competitive price, high quality and punctual delivery time to get mutual benefits together.

| Product name  | men's sweatshirt sale, sweatshirt hoodie custom manufacturers                                                                                                                   |
|---------------|---------------------------------------------------------------------------------------------------------------------------------------------------------------------------------|
| Gender        | men and women                                                                                                                                                                   |
| Size          | As your request                                                                                                                                                                 |
| Fabric        | Rayon,polyester,spandex                                                                                                                                                         |
| Neck          | 0 neck .V neck Polo neck Mock neck.High neck etc.                                                                                                                               |
| technic       | We can do printings, embroidery, applique/patch, dip-dye, and so on                                                                                                             |
| Payment terms | Paypal,T/T,Western Union,Cash. 30% advance, the balance before delivery                                                                                                         |
| Sample time   | 5-7days                                                                                                                                                                         |
| Delivery time | For 500 pcs,it takes 10-15 days after your confirmation of everything. Noted,this is depanded on the designs&quantity.                                                          |
| Services      | We are always serving our clients with earnest attitude Such as cheap wholesale prices and quick delivery. OEM/ODM accepted                                                     |
| Packing       | One piece in one poly bag, about 200 pieces in one carton. Original packing with tags and labels Carton size is 80cm'50cm'50cm. Also, package do as customers requirement is OK |

#### **Quality Control**

Quality Control is the most important process in the whole line of produce.

In a general way, the T shirt are had to check from once time to time.

The Quality is controlled very strictly.