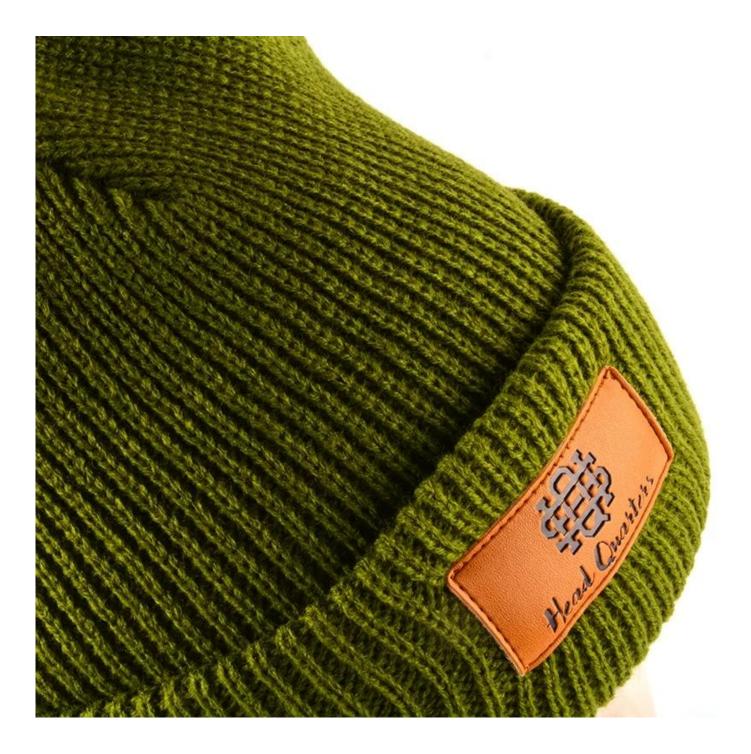

### Overview

|                |                             | 2                                                                                                                                                                                              |
|----------------|-----------------------------|------------------------------------------------------------------------------------------------------------------------------------------------------------------------------------------------|
| Item           | content                     | optional                                                                                                                                                                                       |
| 1.Product Name | men's insulated winter hats |                                                                                                                                                                                                |
| 2.Shape        | constructed                 | Unconstructed or any other design or shape                                                                                                                                                     |
| 3.Material     | custom                      | Other material: BIO-washed cotton, heavy<br>weight brushed cotton, pigment dyed, Canvas,<br>Polyester, Acrylic and etc                                                                         |
| 4.Back Closure | custom                      | leather back strap with brass, plastic buckle,<br>metal buckle, elastic, self-fabric back strap with<br>metal buckle etc. And other kinds of back strap<br>closure depend on your requirments. |
| 5.Color        | Custom color                | Standard color available(special colors available<br>on request, based on pantone color card)                                                                                                  |
| 6.Size         | 58cm                        | Normally,48cm-55cm for kids,56cm-60cm for adults                                                                                                                                               |
| 7.Logo         | custom design               | Printing, Heat transfer printing, Applique<br>Embroidery, 3D embroidery leather patch,<br>woven patch, metal patch, felt applique etc.                                                         |

Design your custom men's insulated winter hats  $% \left( {{{\bf{n}}_{{\rm{s}}}}} \right)$  china