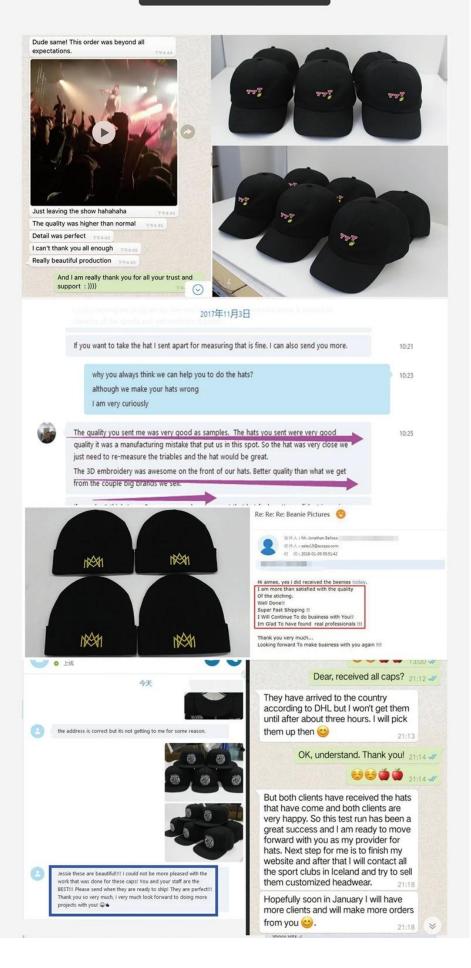

{{\rm{s}}}}} \right)$  china

### **Related Products**

More winter hats styles, please contacts us now !



**Company Information** 











### About Us

Aung Crown Caps & Hats Industrial Ltd is one of the fastest growing manufacturers in hat chain. We focus on street style hat chain, such as snapback, 5 panels, baseball caps, dad hats, bucket hats, knitted hats, and named just less. It is our promise to offer our clients excellent service with competative price, high quality and punctual delivery time to get mutual benefits together.









# EXHIBITION

Every year we attend trade show to introduce our new products,make new connections with our clients and increase our sales. We can learn anything new,keep our eyes in competition and improve our brand's image.



## GOOD FEEDBACK



# If you want to know more or have any questions feel free to contact us

#### FAQ

Q:Which shipping way do you have? A:We have DHL/FEDEX/UPS/Air and Sea Shipping.The DHL is the fastest, about 3-5 days, but have a little expensive.

Q:Are you factory or trade company? A:We have our own factory and salesman,our factory was found for more than 17 years. So we can provide competitive price and high quality caps. Welcome to visit our factory.

Q:How can you do if the final hat is not the one i want A: We will confirm hat details before production to guarantee. If it is our faults we will bear our responsibility.

Q:Can we get a free samples? A: Of course.but the express fee is pay by you.

Q:What kinds of material do you have ? A:The options of material are cotton /acrylic / leather / suede/