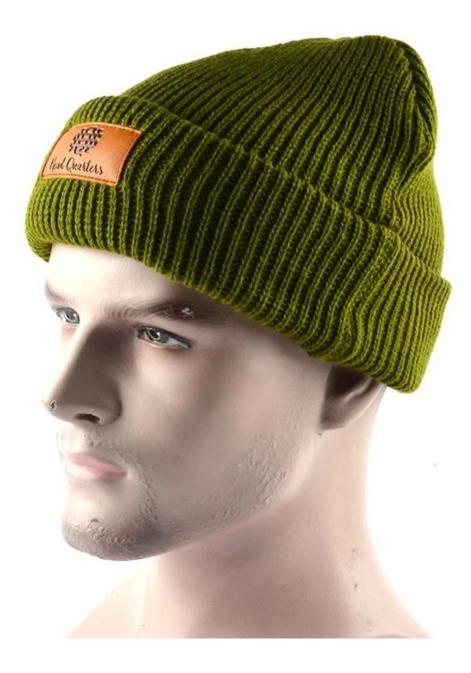

### Overview

|                |                             | 2                                                                                                                                                                                              |
|----------------|-----------------------------|------------------------------------------------------------------------------------------------------------------------------------------------------------------------------------------------|
| Item           | content                     | optional                                                                                                                                                                                       |
| 1.Product Name | men's insulated winter hats |                                                                                                                                                                                                |
| 2.Shape        | constructed                 | Unconstructed or any other design or shape                                                                                                                                                     |
| 3.Material     | custom                      | Other material: BIO-washed cotton, heavy<br>weight brushed cotton, pigment dyed, Canvas,<br>Polyester, Acrylic and etc                                                                         |
| 4.Back Closure | custom                      | leather back strap with brass, plastic buckle,<br>metal buckle, elastic, self-fabric back strap with<br>metal buckle etc. And other kinds of back strap<br>closure depend on your requirments. |
| 5.Color        | Custom color                | Standard color available(special colors available<br>on request, based on pantone color card)                                                                                                  |
| 6.Size         | 58cm                        | Normally,48cm-55cm for kids,56cm-60cm for adults                                                                                                                                               |
| 7.Logo         | custom design               | Printing, Heat transfer printing, Applique<br>Embroidery, 3D embroidery leather patch,<br>woven patch, metal patch, felt applique etc.                                                         |

Design your custom men's insulated winter hats  $% \left( {{{\bf{n}}_{{\rm{s}}}}} \right)$  china