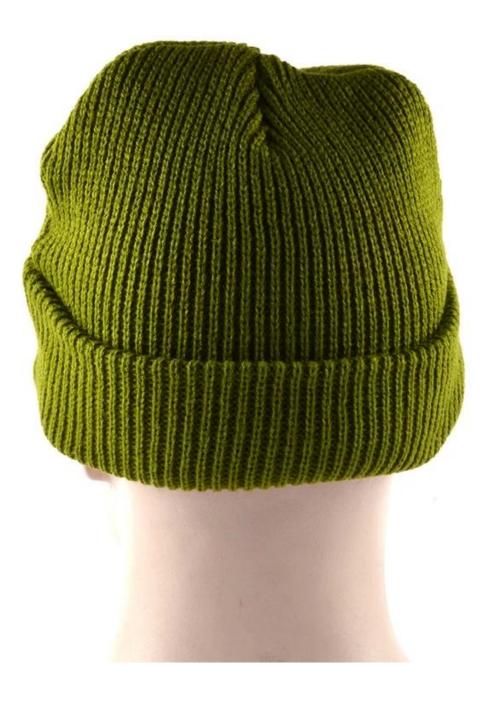

### Overview

|                |                             | 2                                                                                                                                                                                              |
|----------------|-----------------------------|------------------------------------------------------------------------------------------------------------------------------------------------------------------------------------------------|
| Item           | content                     | optional                                                                                                                                                                                       |
| 1.Product Name | men's insulated winter hats |                                                                                                                                                                                                |
| 2.Shape        | constructed                 | Unconstructed or any other design or shape                                                                                                                                                     |
| 3.Material     | custom                      | Other material: BIO-washed cotton, heavy<br>weight brushed cotton, pigment dyed, Canvas,<br>Polyester, Acrylic and etc                                                                         |
| 4.Back Closure | custom                      | leather back strap with brass, plastic buckle,<br>metal buckle, elastic, self-fabric back strap with<br>metal buckle etc. And other kinds of back strap<br>closure depend on your requirments. |
| 5.Color        | Custom color                | Standard color available(special colors available<br>on request, based on pantone color card)                                                                                                  |
| 6.Size         | 58cm                        | Normally,48cm-55cm for kids,56cm-60cm for adults                                                                                                                                               |
| 7.Logo         | custom design               | Printing, Heat transfer printing, Applique<br>Embroidery, 3D embroidery leather patch,<br>woven patch, metal patch, felt applique etc.                                                         |

Design your custom men's insulated winter hats  $% \left( {{{\bf{n}}_{{\rm{s}}}}} \right)$  china