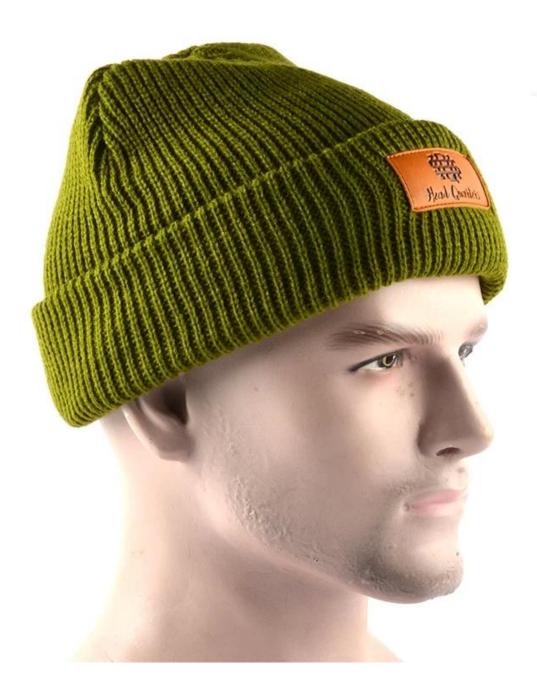

### Overview

|                |                             | 2                                                                                                                                                                                              |
|----------------|-----------------------------|------------------------------------------------------------------------------------------------------------------------------------------------------------------------------------------------|
| Item           | content                     | optional                                                                                                                                                                                       |
| 1.Product Name | men's insulated winter hats |                                                                                                                                                                                                |
| 2.Shape        | constructed                 | Unconstructed or any other design or shape                                                                                                                                                     |
| 3.Material     | custom                      | Other material: BIO-washed cotton, heavy<br>weight brushed cotton, pigment dyed, Canvas,<br>Polyester, Acrylic and etc                                                                         |
| 4.Back Closure | custom                      | leather back strap with brass, plastic buckle,<br>metal buckle, elastic, self-fabric back strap with<br>metal buckle etc. And other kinds of back strap<br>closure depend on your requirments. |
| 5.Color        | Custom color                | Standard color available(special colors available<br>on request, based on pantone color card)                                                                                                  |
| 6.Size         | 58cm                        | Normally,48cm-55cm for kids,56cm-60cm for adults                                                                                                                                               |
| 7.Logo         | custom design               | Printing, Heat transfer printing, Applique<br>Embroidery, 3D embroidery leather patch,<br>woven patch, metal patch, felt applique etc.                                                         |

Design your custom men's insulated winter hats  $% \left( {{{\bf{n}}_{{\rm{s}}}}} \right)$  china