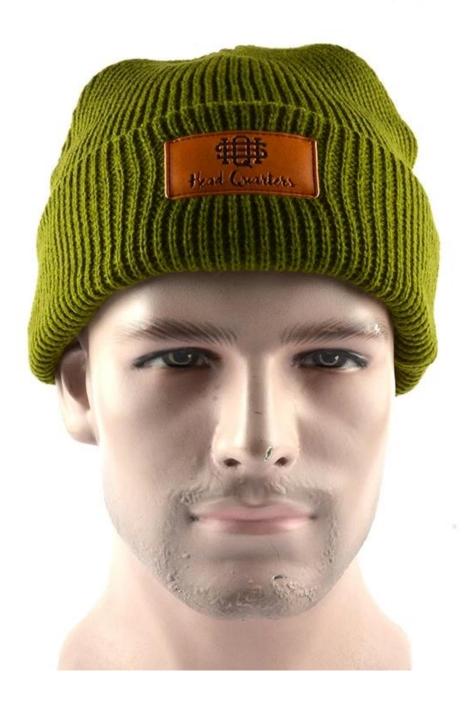

### Overview

|                |                             | 2                                                                                                                                                                                              |
|----------------|-----------------------------|------------------------------------------------------------------------------------------------------------------------------------------------------------------------------------------------|
| Item           | content                     | optional                                                                                                                                                                                       |
| 1.Product Name | men's insulated winter hats |                                                                                                                                                                                                |
| 2.Shape        | constructed                 | Unconstructed or any other design or shape                                                                                                                                                     |
| 3.Material     | custom                      | Other material: BIO-washed cotton, heavy<br>weight brushed cotton, pigment dyed, Canvas,<br>Polyester, Acrylic and etc                                                                         |
| 4.Back Closure | custom                      | leather back strap with brass, plastic buckle,<br>metal buckle, elastic, self-fabric back strap with<br>metal buckle etc. And other kinds of back strap<br>closure depend on your requirments. |
| 5.Color        | Custom color                | Standard color available(special colors available<br>on request, based on pantone color card)                                                                                                  |
| 6.Size         | 58cm                        | Normally,48cm-55cm for kids,56cm-60cm for adults                                                                                                                                               |
| 7.Logo         | custom design               | Printing, Heat transfer printing, Applique<br>Embroidery, 3D embroidery leather patch,<br>woven patch, metal patch, felt applique etc.                                                         |

Design your custom men's insulated winter hats  $% \left( {{{\bf{n}}_{{\rm{s}}}}} \right)$  china