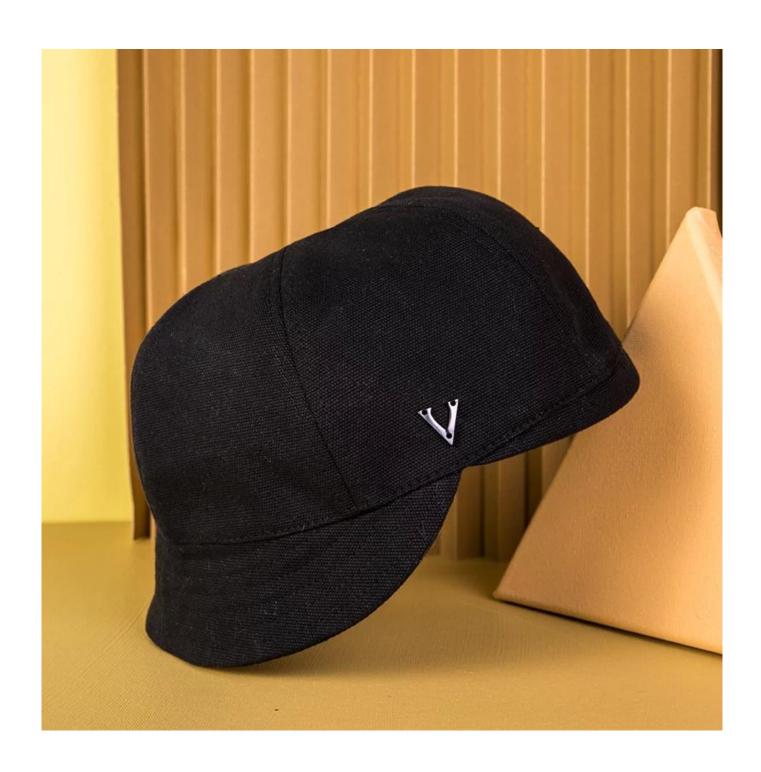

### men british style black octagonal hats newsboy caps First let's listen what our customer say about our products.

Do you want a special and eye-catching hat for your cosplay show,magic performance, or other festival dressing up? This creatively airline stewardessdesigned hat that made of high quality material will meet your expectation. Soft, lightweight with refined crafts, this hat is super comfortable to wear. It will be an essential prop for your whole dressing upto give you a fashion style and meanwhile keep your head warm.

| coochida prop for    | your whole dressing upto give you a rushion style and meanwille keep your nead warm.                                                                                               |
|----------------------|------------------------------------------------------------------------------------------------------------------------------------------------------------------------------------|
| 1.ltem               | optional                                                                                                                                                                           |
| 2.Shape              | Unconstructed or any other design or shape                                                                                                                                         |
| 3.Material           | Other material: BIO-washed cotton, heavy weight brushed cotton, pigment dyed, Canvas, Polyester,<br>Acrylic and etc                                                                |
| 4.Back Closure       | Brass, Plastic, Velcro, Metal buckle, elastic. And any kind of back strap closure                                                                                                  |
| 5.Visor              | Soft or Hard Pre-curved                                                                                                                                                            |
| 6.Color              | Solid colors: Forest, Mustard, Charcoal, Royal, Grape, Blue, Orange,<br>White and Khaki, ETC.<br>Two toned crown/bill colors:<br>Khaki/Charcoal, Khaki/Blue, and Khaki/Green, ETC. |
| 7.Size               | Normally,48cm-55cm for kids,56cm-60cm for adults,                                                                                                                                  |
| 8.Logo               | Printing, Heat transfer printing, Appliqué Embroidery, 3D embroidery etc.                                                                                                          |
| 9.MOQ                | 25 pcs                                                                                                                                                                             |
|                      | 25pcs/polybag,100pcs/carton                                                                                                                                                        |
|                      | 20" Container can contain 60,000pcs approximately                                                                                                                                  |
|                      | 40" Container can contain 12,000pcs approximately                                                                                                                                  |
|                      | 40" High Container can contain 13,000pcs approximately                                                                                                                             |
| 12.Price Term        | FOB Basic price offer depends on final cap's quantity and quality                                                                                                                  |
| 13.Shipping Method   | By sea or by air or express                                                                                                                                                        |
| 14.Payment Terms     | T/T,L/C,Western Union∏Paypal.                                                                                                                                                      |
| 15.Sample time       | 4~7 days after we receive your sample fee                                                                                                                                          |
| 16.Sample fee        | USD30 for per piece. we will return the sample fee to you once you place order                                                                                                     |
| 17.Production Lead T | Time 15~20 days approx after your confirmation to pre-production samples                                                                                                           |
|                      |                                                                                                                                                                                    |