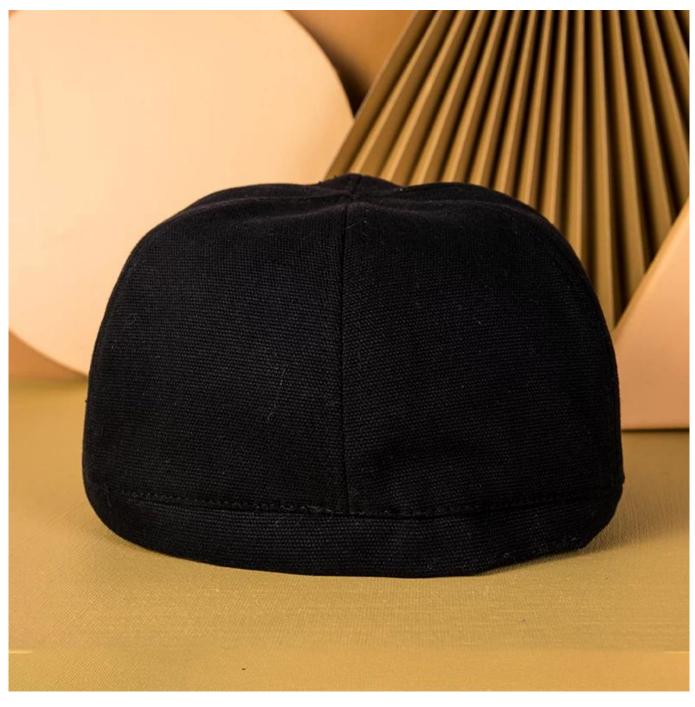

### men british style black octagonal hats newsboy caps First let's listen what our customer say about our products.

Do you want a special and eye-catching hat for your cosplay show,magic performance, or other festival dressing up? This creatively airline stewardessdesigned hat that made of high quality material will meet your expectation. Soft, lightweight with refined crafts, this hat is super comfortable to wear. It will be an essential prop for your whole dressing upto give you a fashion style and meanwhile keep your head warm.

| coochida prop for    | your whole dressing upto give you a rushion style and meanwille keep your nead warm.                                                                                               |
|----------------------|------------------------------------------------------------------------------------------------------------------------------------------------------------------------------------|
| 1.ltem               | optional                                                                                                                                                                           |
| 2.Shape              | Unconstructed or any other design or shape                                                                                                                                         |
| 3.Material           | Other material: BIO-washed cotton, heavy weight brushed cotton, pigment dyed, Canvas, Polyester,<br>Acrylic and etc                                                                |
| 4.Back Closure       | Brass, Plastic, Velcro, Metal buckle, elastic. And any kind of back strap closure                                                                                                  |
| 5.Visor              | Soft or Hard Pre-curved                                                                                                                                                            |
| 6.Color              | Solid colors: Forest, Mustard, Charcoal, Royal, Grape, Blue, Orange,<br>White and Khaki, ETC.<br>Two toned crown/bill colors:<br>Khaki/Charcoal, Khaki/Blue, and Khaki/Green, ETC. |
| 7.Size               | Normally,48cm-55cm for kids,56cm-60cm for adults,                                                                                                                                  |
| 8.Logo               | Printing, Heat transfer printing, Appliqué Embroidery, 3D embroidery etc.                                                                                                          |
| 9.MOQ                | 25 pcs                                                                                                                                                                             |
|                      | 25pcs/polybag,100pcs/carton                                                                                                                                                        |
|                      | 20" Container can contain 60,000pcs approximately                                                                                                                                  |
|                      | 40" Container can contain 12,000pcs approximately                                                                                                                                  |
|                      | 40" High Container can contain 13,000pcs approximately                                                                                                                             |
| 12.Price Term        | FOB Basic price offer depends on final cap's quantity and quality                                                                                                                  |
| 13.Shipping Method   | By sea or by air or express                                                                                                                                                        |
| 14.Payment Terms     | T/T,L/C,Western Union∏Paypal.                                                                                                                                                      |
| 15.Sample time       | 4~7 days after we receive your sample fee                                                                                                                                          |
| 16.Sample fee        | USD30 for per piece. we will return the sample fee to you once you place order                                                                                                     |
| 17.Production Lead T | Time 15~20 days approx after your confirmation to pre-production samples                                                                                                           |
|                      |                                                                                                                                                                                    |