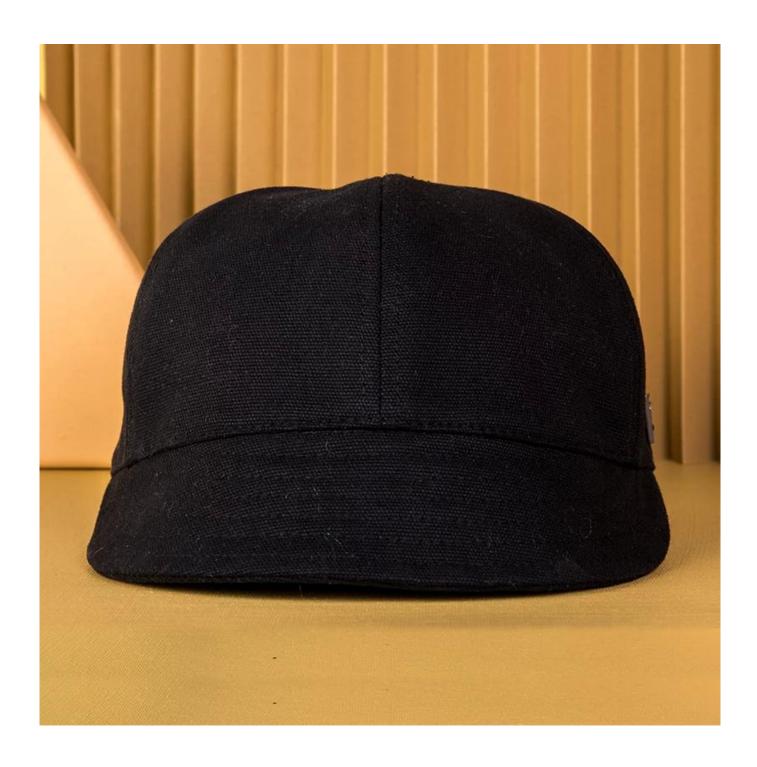

### men british style black octagonal hats newsboy caps First let's listen what our customer say about our products.

Do you want a special and eye-catching hat for your cosplay show,magic performance, or other festival dressing up? This creatively airline stewardessdesigned hat that made of high quality material will meet your expectation. Soft, lightweight with refined crafts, this hat is super comfortable to wear. It will be an essential prop for your whole dressing upto give you a fashion style and meanwhile keep your head warm.

| coochida prop for    | your whole dressing upto give you a rushion style and meanwille keep your nead warm.                                                                                               |
|----------------------|------------------------------------------------------------------------------------------------------------------------------------------------------------------------------------|
| 1.ltem               | optional                                                                                                                                                                           |
| 2.Shape              | Unconstructed or any other design or shape                                                                                                                                         |
| 3.Material           | Other material: BIO-washed cotton, heavy weight brushed cotton, pigment dyed, Canvas, Polyester,<br>Acrylic and etc                                                                |
| 4.Back Closure       | Brass, Plastic, Velcro, Metal buckle, elastic. And any kind of back strap closure                                                                                                  |
| 5.Visor              | Soft or Hard Pre-curved                                                                                                                                                            |
| 6.Color              | Solid colors: Forest, Mustard, Charcoal, Royal, Grape, Blue, Orange,<br>White and Khaki, ETC.<br>Two toned crown/bill colors:<br>Khaki/Charcoal, Khaki/Blue, and Khaki/Green, ETC. |
| 7.Size               | Normally,48cm-55cm for kids,56cm-60cm for adults,                                                                                                                                  |
| 8.Logo               | Printing, Heat transfer printing, Appliqué Embroidery, 3D embroidery etc.                                                                                                          |
| 9.MOQ                | 25 pcs                                                                                                                                                                             |
|                      | 25pcs/polybag,100pcs/carton                                                                                                                                                        |
|                      | 20" Container can contain 60,000pcs approximately                                                                                                                                  |
|                      | 40" Container can contain 12,000pcs approximately                                                                                                                                  |
|                      | 40" High Container can contain 13,000pcs approximately                                                                                                                             |
| 12.Price Term        | FOB Basic price offer depends on final cap's quantity and quality                                                                                                                  |
| 13.Shipping Method   | By sea or by air or express                                                                                                                                                        |
| 14.Payment Terms     | T/T,L/C,Western Union∏Paypal.                                                                                                                                                      |
| 15.Sample time       | 4~7 days after we receive your sample fee                                                                                                                                          |
| 16.Sample fee        | USD30 for per piece. we will return the sample fee to you once you place order                                                                                                     |
| 17.Production Lead T | Time 15~20 days approx after your confirmation to pre-production samples                                                                                                           |
|                      |                                                                                                                                                                                    |