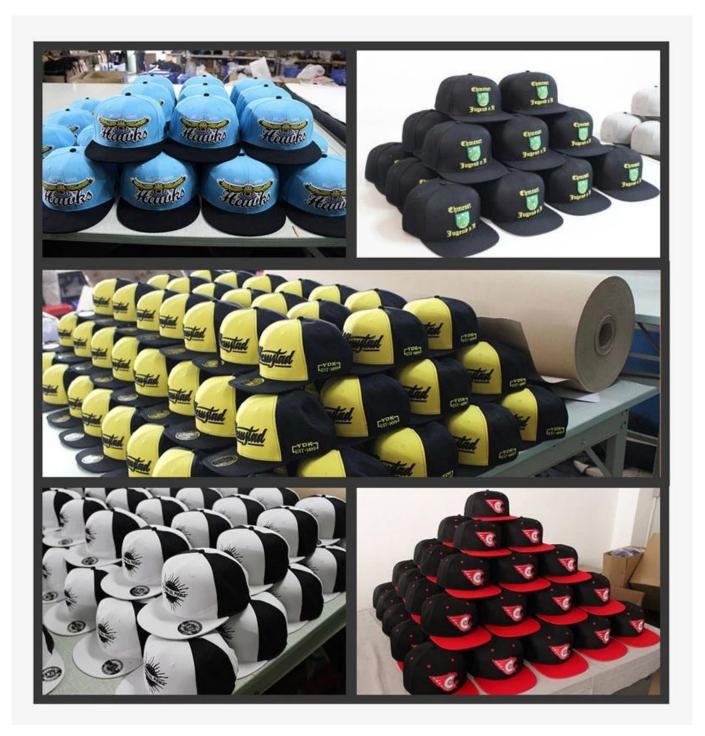

#### OUR PRODUCTION

With more than 162 employees with 7 employees, from purchasing, customization, sewing, embroidery, QC to the final packaging department, our productivity can reach up to 260000 pieces per month.