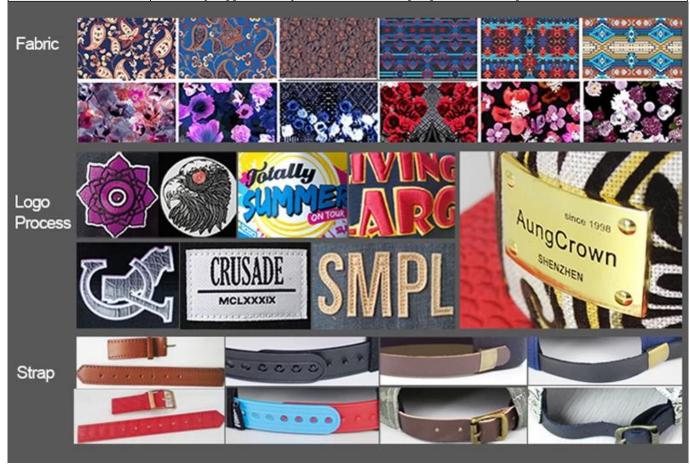

| Item                                                                                        | optional                                                                                                                                                                               |
|---------------------------------------------------------------------------------------------|----------------------------------------------------------------------------------------------------------------------------------------------------------------------------------------|
| 2.Shape                                                                                     | Unconstructed or any other design or shape                                                                                                                                             |
| 3.Material                                                                                  | Other material: BIO-washed cotton, heavy weight brushed cotton, pigment dyed, Canvas, Polyester, Acrylic and etc                                                                       |
| 4.Back Closure                                                                              | Brass, Plastic, Velcro, Metal buckle, elastic. And any kind of back strap closure                                                                                                      |
| 5.Visor                                                                                     | Soft or Hard Pre-curved                                                                                                                                                                |
| 6.Color                                                                                     | Solid colors: Forest, Mustard, Charcoal, Royal, Grape, Blue, Orange,<br>White and Khaki, ETC.<br>Two toned crown/bill colors:<br>Khaki/Charcoal, Khaki/Blue, and Khaki/Green, ETC.     |
| 7.Size                                                                                      | Normally,48cm-55cm for kids,56cm-60cm for adults,                                                                                                                                      |
| 8.Logo                                                                                      | Printing, Heat transfer printing, Appliqué Embroidery, 3D embroidery etc.                                                                                                              |
| 9.MOQ                                                                                       | 50 pcs                                                                                                                                                                                 |
| 11.Packing                                                                                  | 25pcs/polybag,100pcs/carton 20" Container can contain 60,000pcs approximately 40" Container can contain 12,000pcs approximately 40" High Container can contain 13,000pcs approximately |
| 12.Price Term                                                                               | FOB Basic price offer depends on final cap's quantity and quality                                                                                                                      |
| 13.Shipping MethodBy sea or by air or express                                               |                                                                                                                                                                                        |
|                                                                                             | T/T,L/C,Western Union□Paypal.                                                                                                                                                          |
| 15.Sample time                                                                              | 4~7 days after we receive your sample fee                                                                                                                                              |
| 16.Sample fee                                                                               | USD30 for per piece. we will return the sample fee to you once you place order                                                                                                         |
| 17.Production Lead Time 15~20 days approx after your confirmation to pre-production samples |                                                                                                                                                                                        |