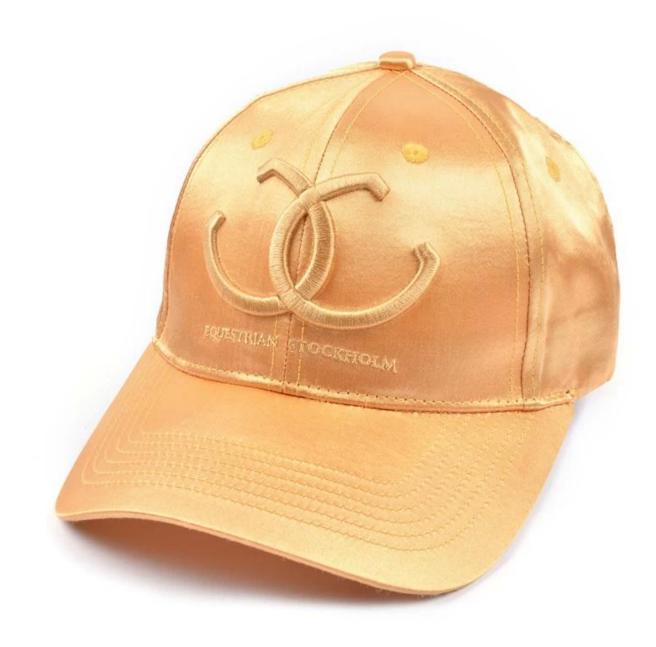

1: The fabric is up to standard, the test is environmentally friendly, non-toxic, does not cause skin allergies and other symptoms, is a high quality cotton material

2: Embroidery using imported embroidery machine

3: venting holes on both sides

4: The person who works in the hat-like room uses imported machines and needles, and the hats are made with exquisite workmanship and tight needlework.

5: The sweat band is pure cotton, and it is comfortable to wear on the head.

6: The cap(<u>custom caps in china</u>) is sandwiched with imported non-woven fabric, the cap is not soft, but it is not quite, the details determine the quality.

| 7: There is a special inner bag, the outer box is equipped with a stiff carton, and the hat is not deformed. |      |         |          |  |  |
|--------------------------------------------------------------------------------------------------------------|------|---------|----------|--|--|
|                                                                                                              | Item | content | optional |  |  |