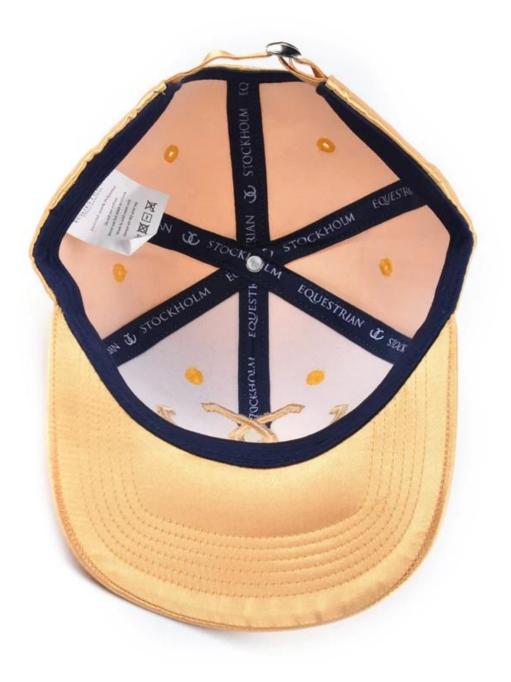

6: The cap(<u>custom caps in china</u>) is sandwiched with imported non-woven fabric, the cap is not soft, but it is not quite, the details determine the quality.

| 7: There is a special inner bag, the outer box is equipped with a stiff carton, and the hat is not deformed. |      |         |          |  |  |
|--------------------------------------------------------------------------------------------------------------|------|---------|----------|--|--|
|                                                                                                              | Item | content | optional |  |  |

# **ABOUT US**