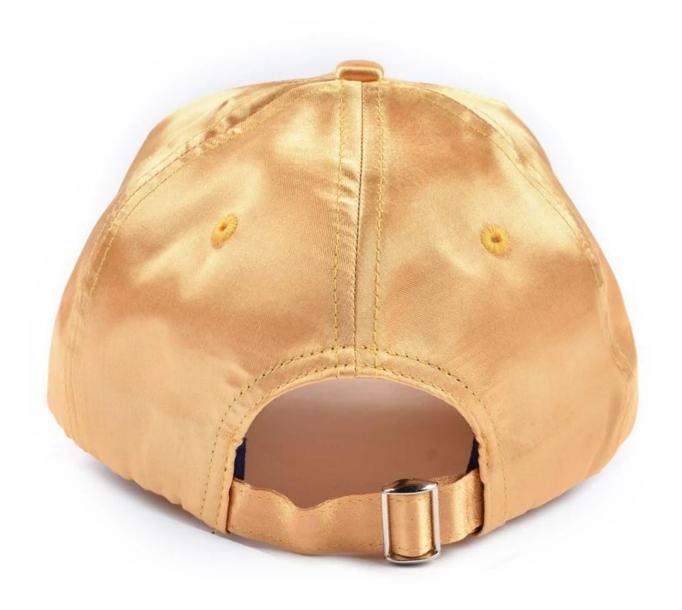

3: venting holes on both sides

4: The person who works in the hat-like room uses imported machines and needles, and the hats are made with exquisite workmanship and tight needlework.

5: The sweat band is pure cotton, and it is comfortable to wear on the head.