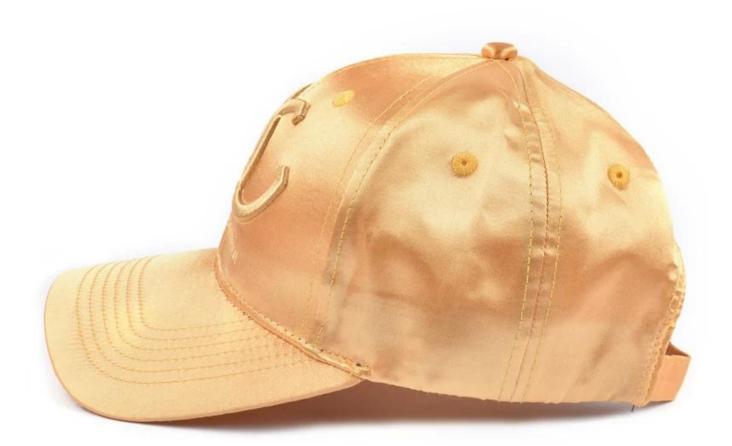

3: venting holes on both sides

4: The person who works in the hat-like room uses imported machines and needles, and the hats are made with exquisite workmanship and tight needlework.

5: The sweat band is pure cotton, and it is comfortable to wear on the head.