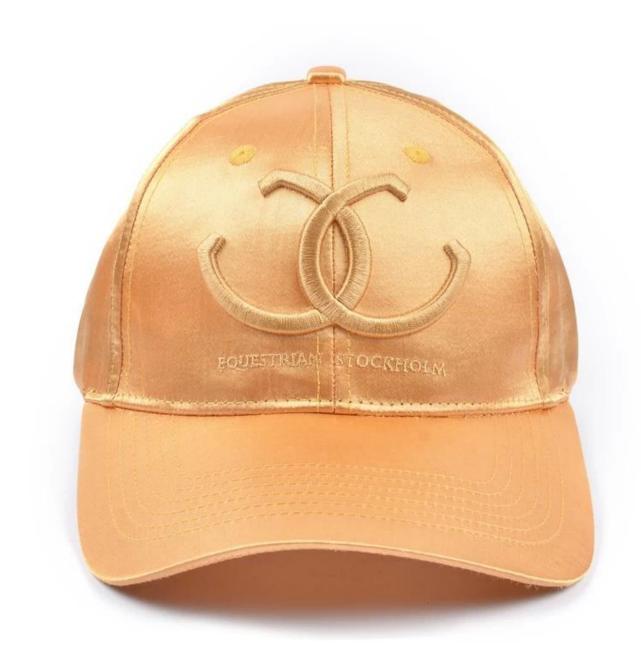

1: The fabric is up to standard, the test is environmentally friendly, non-toxic, does not cause skin allergies and other symptoms, is a high quality cotton material

2: Embroidery using imported embroidery machine

3: venting holes on both sides

4: The person who works in the hat-like room uses imported machines and needles, and the hats are made with exquisite workmanship and tight needlework.

5: The sweat band is pure cotton, and it is comfortable to wear on the head.

6: The cap(<u>custom caps in china</u>) is sandwiched with imported non-woven fabric, the cap is not soft, but it is not quite, the details determine the quality.

| 7: There is a special inner bag, the outer box is equipped with a stiff carton, and the hat is not deformed. |      |         |          |  |  |
|--------------------------------------------------------------------------------------------------------------|------|---------|----------|--|--|
|                                                                                                              | Item | content | optional |  |  |