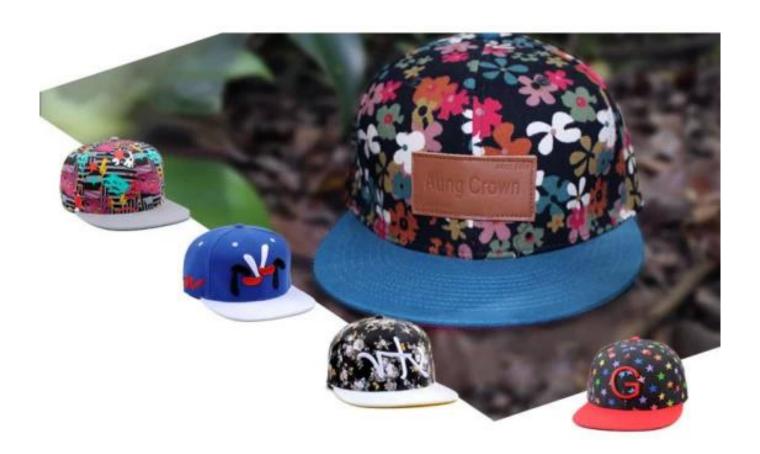

|
| 15.Sample<br>time     | 4~7 days after we receive your sample fee                                            |                                                                                                                                                                                       |
| 16.Sample<br>fee      | USD 30-50\$ for per piece. we will return the sample fee to you once you place order |                                                                                                                                                                                       |











Other snapback cap(china snapback hats supplier) models you may like















Why choose us?





#### 1. Branded Quality

The best 3D embroidery you ever imagined The best Stitching work you ever seen The best Head-Fit you ever found

- 2. 25PCS order accepted to do your own style/logo caps
- 3. We not only make caps, but also have High-Street Culture
- 4. We not just making caps, but supplying a package of service from designing to products advertising solutions.
  - 5. Any brand we made is ours, we care it and concern it.
    - 6. Any problem happened is ours, we take it and kill it.

## **PRODUCTS IMAGES**

#### **TECHNICAL**

#### 1.Logo Choice



Silkcreen Ptinting



Regular Embroidery



3D Embroidery



Woven Label Applique Embroidered Leather Patch



Sublimation



Wire Cutting



Soft Rubber Patch



metal mark



Heat Transfer Printing







2.Peaks