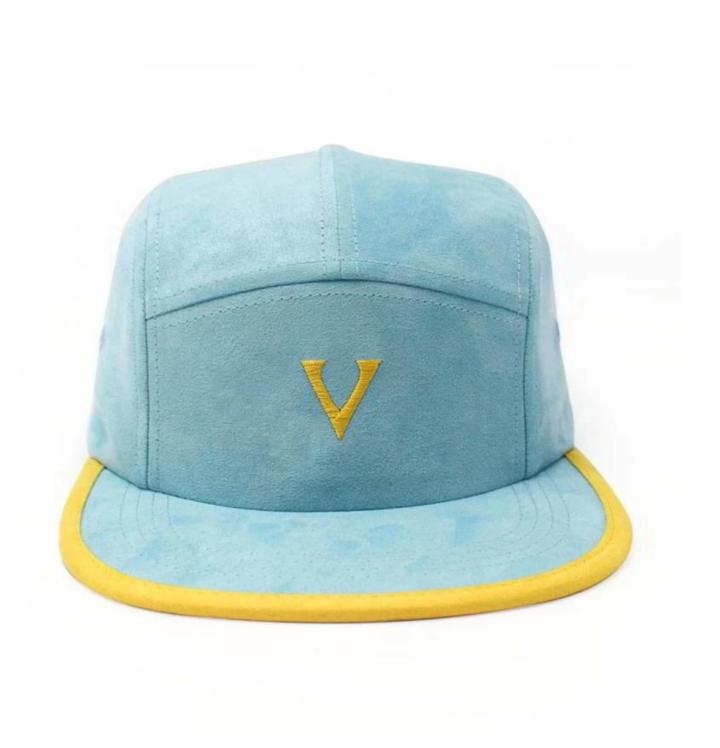

# Exquisitely contoured hat(letters embroidery suede plain 5 panels caps snapback flat brim hats)

- 1: The hat type is tough and smooth.
- 2: Strict structure, fine workmanship

### Exquisite three-dimensional embroidery process

- 1: Three-dimensional embroidery, the edge line is clear and burr-free
- 2: Double-layer superimposed embroidery technology, exquisite and quality