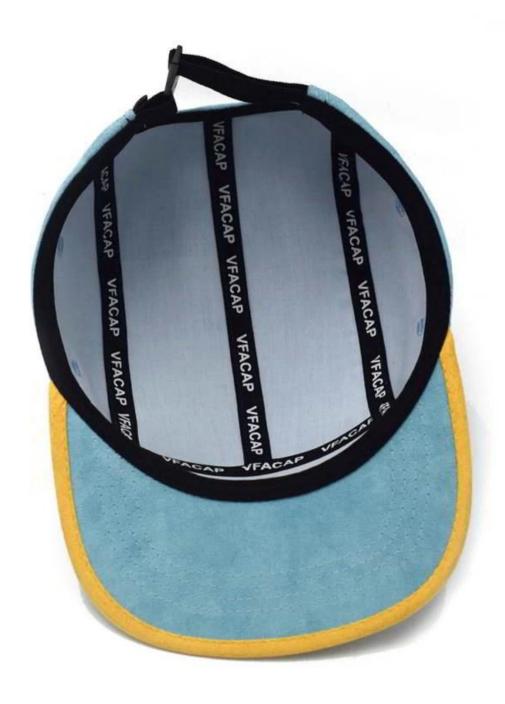

# In-cap brand imprint

Special brand printing and woven labels in the hat will bring you more quality and see the truth in the details.