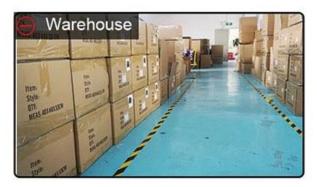

|







# Exquisitely contoured hat(letters embroidery suede plain 5 panels caps snapback flat brim hats)

- 1: The hat type is tough and smooth.
- 2: Strict structure, fine workmanship

#### Made of wool-blend fabric

- 1:20% wool, 80% polyester, wool blend fabric
- 2: It has a better profile. The face is half-feeling, soft, fluffy and elastic.
- 3: The wool-blend fabric has a bright spot in the sunlight and the grain is clearer.

### Exquisite three-dimensional embroidery process

- 1: Three-dimensional embroidery, the edge line is clear and burr-free
- 2: Double-layer superimposed embroidery technology, exquisite and quality

# In-cap brand imprint

Special brand printing and woven labels in the hat will bring you more quality and see the truth in the details.









## **Brand story**

The functional hat "Aungcrown" brand was established in 1998, we analyze different kinds of customers' demands through researching data, focus on customers' experience, redefine the normal hats and create functional hats which are more easy carrying, easy wearing and well-matching.



Company Certification:



Our products are original foreign trade originals, unique styles and exquisite workmanship. Strictly in accordance with the requirements of the European and American markets. All the materials are environmentally friendly and will not harm the skin.

If you want to know more or have any questions feel free to contact us