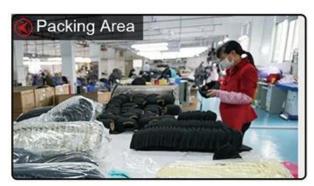

|







# Exquisitely contoured hat(letters embroidery suede plain 5 panels caps snapback flat brim hats)

- 1: The hat type is tough and smooth.
- 2: Strict structure, fine workmanship

#### Made of wool-blend fabric

- 1:20% wool, 80% polyester, wool blend fabric
- 2: It has a better profile. The face is half-feeling, soft, fluffy and elastic.
- 3: The wool-blend fabric has a bright spot in the sunlight and the grain is clearer.

### Exquisite three-dimensional embroidery process

- 1: Three-dimensional embroidery, the edge line is clear and burr-free
- 2: Double-layer superimposed embroidery technology, exquisite and quality

# In-cap brand imprint

Special brand printing and woven labels in the hat will bring you more quality and see the truth in the details.









## **Brand story**

The functional hat "Aungcrown" brand was established in 1998, we analyze different kinds of customers' demands through researching data, focus on customers' experience, redefine the normal hats and create functional hats which are more easy carrying, easy wearing and well-matching.



Company Certification:



Our products are original foreign trade originals, unique styles and exquisite workmanship. Strictly in accordance with the requirements of the European and American markets. All the materials are environmentally friendly and will not harm the skin.

If you want to know more or have any questions feel free to contact us