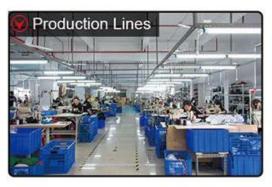

|







# Exquisitely contoured hat(letters embroidery suede plain 5 panels caps snapback flat brim hats)

- 1: The hat type is tough and smooth.
- 2: Strict structure, fine workmanship

#### Made of wool-blend fabric

- 1:20% wool, 80% polyester, wool blend fabric
- 2: It has a better profile. The face is half-feeling, soft, fluffy and elastic.
- 3: The wool-blend fabric has a bright spot in the sunlight and the grain is clearer.

### Exquisite three-dimensional embroidery process

- 1: Three-dimensional embroidery, the edge line is clear and burr-free
- 2: Double-layer superimposed embroidery technology, exquisite and quality

# In-cap brand imprint

Special brand printing and woven labels in the hat will bring you more quality and see the truth in the details.









## **Brand story**

The functional hat "Aungcrown" brand was established in 1998, we analyze different kinds of customers' demands through researching data, focus on customers' experience, redefine the normal hats and create functional hats which are more easy carrying, easy wearing and well-matching.



Company Certification:



Our products are original foreign trade originals, unique styles and exquisite workmanship. Strictly in accordance with the requirements of the European and American markets. All the materials are environmentally friendly and will not harm the skin.

If you want to know more or have any questions feel free to contact us