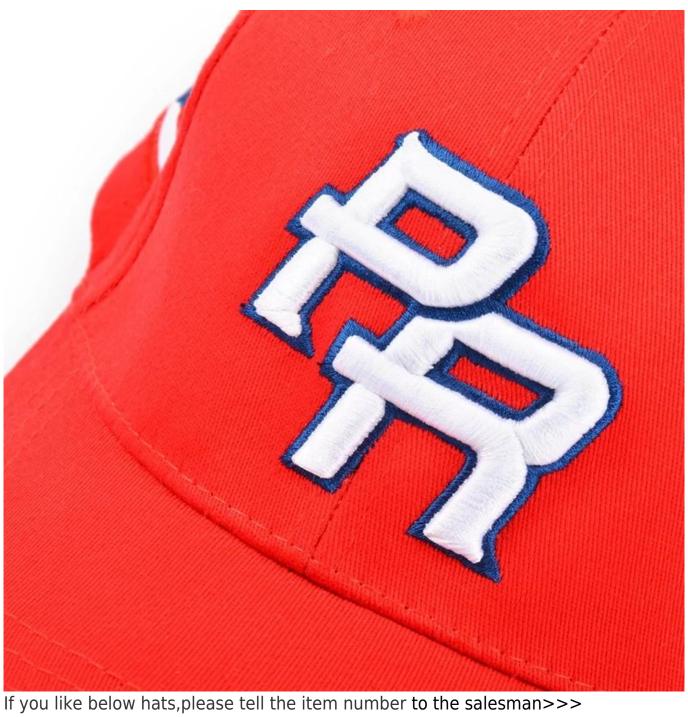

## letters embroidery sports red fitted baseball hats custom

# First let's listen what our customer say about our products.

| 1.Item                  | optional                                                                                                                                                                           |                                                                     |
|-------------------------|------------------------------------------------------------------------------------------------------------------------------------------------------------------------------------|---------------------------------------------------------------------|
| 2.Shape                 | letters embroidery sports red fitted baseball hats custom                                                                                                                          |                                                                     |
| 3.Material              | Other material: BIO-washed cotton, heavy weight brushed cotton, pigment dyed, Canvas, Polyester, Acrylic and etc                                                                   |                                                                     |
| 4.Back Closure          | Brass, Plastic, Velcro, Metal buckle, elastic. And any kind of back strap closure                                                                                                  |                                                                     |
| 5.Visor                 | Soft or Hard Pre-curved                                                                                                                                                            |                                                                     |
| 6.Color                 | Solid colors: Forest, Mustard, Charcoal, Royal, Grape, Blue, Orange,<br>White and Khaki, ETC.<br>Two toned crown/bill colors:<br>Khaki/Charcoal, Khaki/Blue, and Khaki/Green, ETC. |                                                                     |
| 7.Size                  | Normally,48cm-55cm for kids,56cm-60cm for adults,                                                                                                                                  |                                                                     |
| 8.Logo                  | Printing, Heat transfer printing, Appliqué Embroidery, 3D embroidery etc.                                                                                                          |                                                                     |
| 9.MOQ                   | 50 pcs                                                                                                                                                                             |                                                                     |
| 11.Packing              | 25pcs/polybag,100pcs/carton                                                                                                                                                        |                                                                     |
|                         | 20" Container can contain 60,000pcs approximately                                                                                                                                  |                                                                     |
|                         | 40" Container can contain 12,000pcs approximately                                                                                                                                  |                                                                     |
|                         | 40" High Container can contain 13,000pcs approximately                                                                                                                             |                                                                     |
| 12.Price Term           | FOB                                                                                                                                                                                | Basic price offer depends on final cap's quantity and quality       |
| 13.Shipping Method      | By sea or by air or express                                                                                                                                                        |                                                                     |
| 14.Payment Terms        | T/T,L/C,Western Union Paypal.                                                                                                                                                      |                                                                     |
| 15.Sample time          | 4~7 days after we receive your sample fee                                                                                                                                          |                                                                     |
| 16.Sample fee           | USD30 for per piece. we will return the sample fee to you once you place order                                                                                                     |                                                                     |
| 17.Production Lead Time |                                                                                                                                                                                    | 15~20 days approx after your confirmation to pre-production samples |