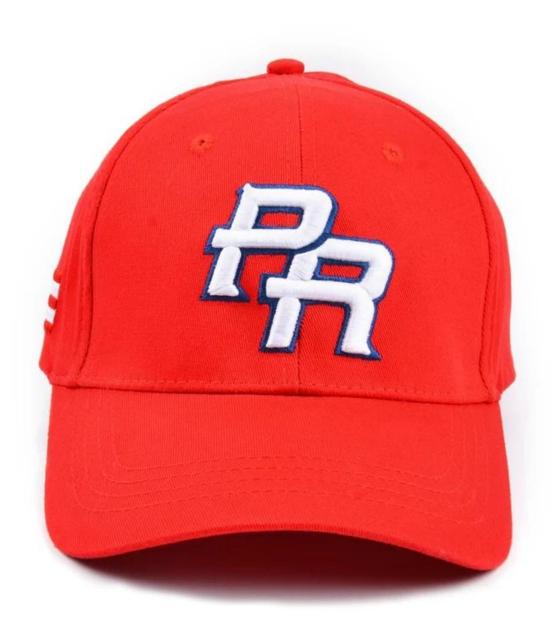

## letters embroidery sports red fitted baseball hats custom

# First let's listen what our customer say about our products.

| 1.Item                  | optional                                                                                                                                                                           |                                                                     |
|-------------------------|------------------------------------------------------------------------------------------------------------------------------------------------------------------------------------|---------------------------------------------------------------------|
| 2.Shape                 | letters embroidery sports red fitted baseball hats custom                                                                                                                          |                                                                     |
| 3.Material              | Other material: BIO-washed cotton, heavy weight brushed cotton, pigment dyed, Canvas, Polyester, Acrylic and etc                                                                   |                                                                     |
| 4.Back Closure          | Brass, Plastic, Velcro, Metal buckle, elastic. And any kind of back strap closure                                                                                                  |                                                                     |
| 5.Visor                 | Soft or Hard Pre-curved                                                                                                                                                            |                                                                     |
| 6.Color                 | Solid colors: Forest, Mustard, Charcoal, Royal, Grape, Blue, Orange,<br>White and Khaki, ETC.<br>Two toned crown/bill colors:<br>Khaki/Charcoal, Khaki/Blue, and Khaki/Green, ETC. |                                                                     |
| 7.Size                  | Normally,48cm-55cm for kids,56cm-60cm for adults,                                                                                                                                  |                                                                     |
| 8.Logo                  | Printing, Heat transfer printing, Appliqué Embroidery, 3D embroidery etc.                                                                                                          |                                                                     |
| 9.MOQ                   | 50 pcs                                                                                                                                                                             |                                                                     |
| 11.Packing              | 25pcs/polybag,100pcs/carton                                                                                                                                                        |                                                                     |
|                         | 20" Container can contain 60,000pcs approximately                                                                                                                                  |                                                                     |
|                         | 40" Container can contain 12,000pcs approximately                                                                                                                                  |                                                                     |
|                         | 40" High Container can contain 13,000pcs approximately                                                                                                                             |                                                                     |
| 12.Price Term           | FOB                                                                                                                                                                                | Basic price offer depends on final cap's quantity and quality       |
| 13.Shipping Method      | By sea or by air or express                                                                                                                                                        |                                                                     |
| 14.Payment Terms        | T/T,L/C,Western Union Paypal.                                                                                                                                                      |                                                                     |
| 15.Sample time          | 4~7 days after we receive your sample fee                                                                                                                                          |                                                                     |
| 16.Sample fee           | USD30 for per piece. we will return the sample fee to you once you place order                                                                                                     |                                                                     |
| 17.Production Lead Time |                                                                                                                                                                                    | 15~20 days approx after your confirmation to pre-production samples |