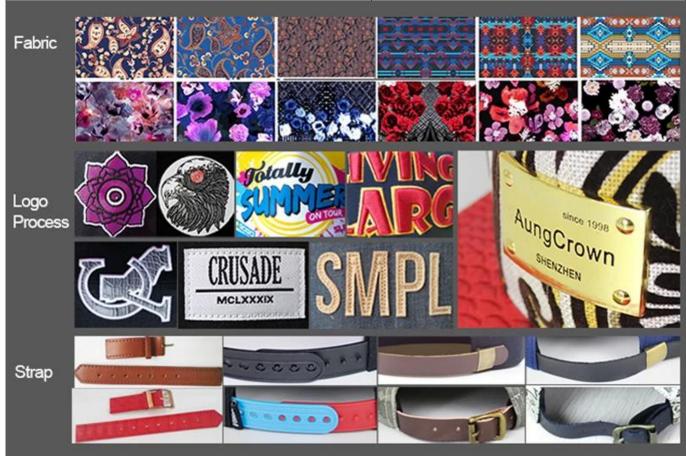

| Item                                                                                | optional                                                                                                                                                                           |                                                                     |
|-------------------------------------------------------------------------------------|------------------------------------------------------------------------------------------------------------------------------------------------------------------------------------|---------------------------------------------------------------------|
| 2.Shape                                                                             | Unconstructed or any other design or shape                                                                                                                                         |                                                                     |
| IX MATARIAI                                                                         | Other material: BIO-washed cotton, heavy weight brushed cotton, pigment dyed, Canvas, Polyester,<br>Acrylic and etc                                                                |                                                                     |
| 4.Back Closure                                                                      | Brass, Plastic, Velcro, Metal buckle, elastic. And any kind of back strap closure                                                                                                  |                                                                     |
| 5.Visor                                                                             | Soft or Hard Pre-curved                                                                                                                                                            |                                                                     |
| 6.Color                                                                             | Solid colors: Forest, Mustard, Charcoal, Royal, Grape, Blue, Orange,<br>White and Khaki, ETC.<br>Two toned crown/bill colors:<br>Khaki/Charcoal, Khaki/Blue, and Khaki/Green, ETC. |                                                                     |
| 7.Size                                                                              | Normally,48cm-55cm for kids,56cm-60cm for adults,                                                                                                                                  |                                                                     |
| 8.Logo                                                                              | Printing, Heat transfer printing, Appliqué Embroidery, 3D embroidery etc.                                                                                                          |                                                                     |
| 9.MOQ                                                                               | 50 pcs                                                                                                                                                                             |                                                                     |
| 11.Packing                                                                          | 25pcs/polybag,100pcs/carton                                                                                                                                                        |                                                                     |
|                                                                                     | 20" Container can contain 60,000pcs approximately                                                                                                                                  |                                                                     |
|                                                                                     | 40" Container can contain 12,000pcs approximately                                                                                                                                  |                                                                     |
|                                                                                     | 40" High Container can contain 13,000pcs approximately                                                                                                                             |                                                                     |
| 12.Price Term                                                                       | ГОВ                                                                                                                                                                                | Basic price offer depends on final cap's quantity and quality       |
| 13.Shipping Method By sea or by air or express                                      |                                                                                                                                                                                    |                                                                     |
| 14.Payment Terms                                                                    | T/T,L/C,Western Union□Paypal.                                                                                                                                                      |                                                                     |
| 15.Sample time                                                                      | 4~7 days after we receive your sample fee                                                                                                                                          |                                                                     |
| 16.Sample fee                                                                       | USD30 for per piece. we will return the sample fee to you once you place order                                                                                                     |                                                                     |
| 17.Production Lead Time 15~20 days approx after your confirmation to pre-production |                                                                                                                                                                                    | 15~20 days approx after your confirmation to pre-production samples |