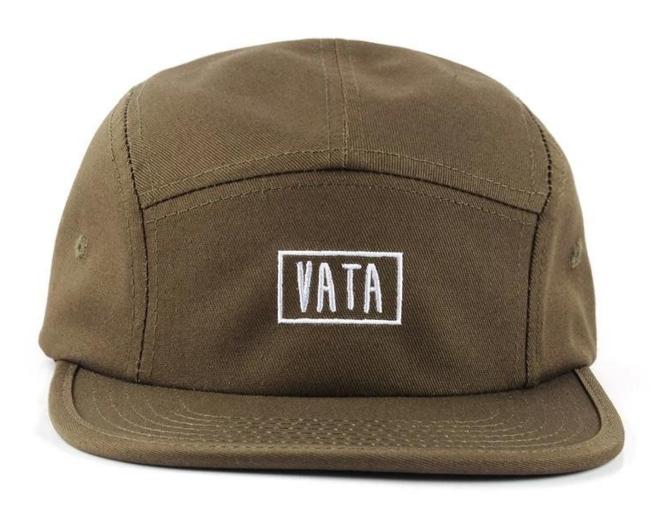

# Exquisitely contoured hat(<u>leather patch design logo printing 5 panels</u> <u>caps</u>)

- 1: The hat type is tough and smooth.
- 2: Strict structure, fine workmanship

### Exquisite three-dimensional embroidery process

- 1: Three-dimensional embroidery, the edge line is clear and burr-free
- 2: Double-layer superimposed embroidery technology, exquisite and quality