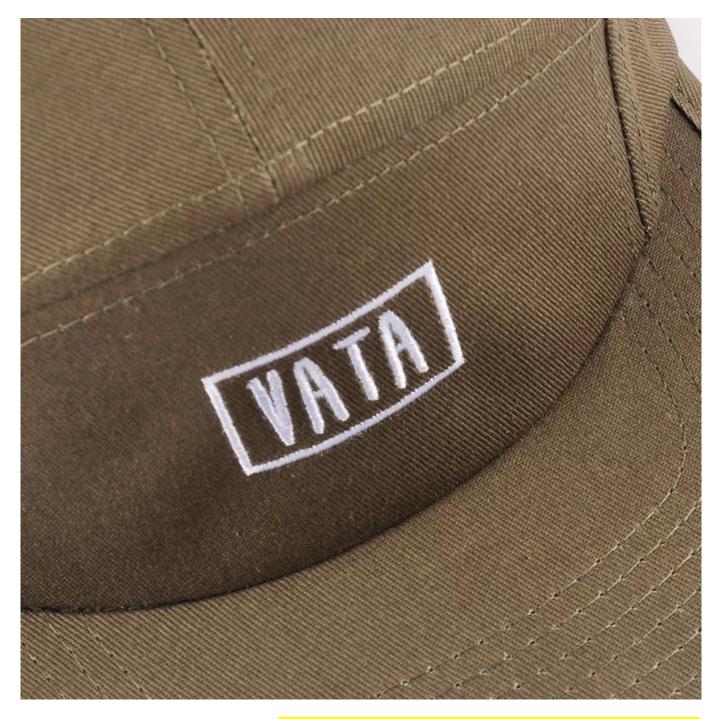

### Exquisite three-dimensional embroidery process

- 1: Three-dimensional embroidery, the edge line is clear and burr-free
- 2: Double-layer superimposed embroidery technology, exquisite and quality