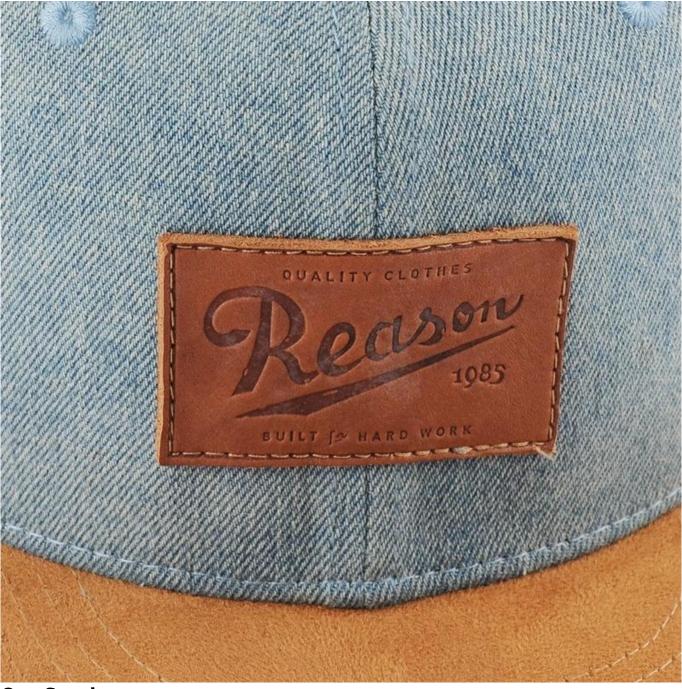

#### product description

| Item        | leather logo suede brim denim snapback hats custom factory |
|-------------|------------------------------------------------------------|
| logo        | metal badgey / custom logo                                 |
| Material    | Corduroy / custom fabric                                   |
| Payment     | Paypal / Secure Payment / T/T etc.                         |
| Sample time | 3-5 work days                                              |
| MOQ         | 50 pcs                                                     |
| Sex         | Unisex                                                     |
| Color       | Custom color                                               |
| Size        | One size fit                                               |
| Closure     | Plastic buckle / Leather strap / Nylon Strap etc.          |

#### DENIM

Ultra-thick cotton twill patterned fabric. Same material as blue jeans