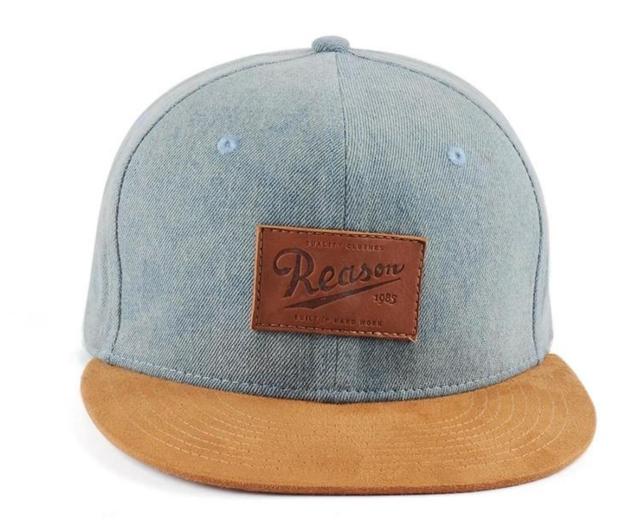

#### product description

| Item        | leather logo suede brim denim snapback hats custom factory |
|-------------|------------------------------------------------------------|
| logo        | metal badgey / custom logo                                 |
| Material    | Corduroy / custom fabric                                   |
| Payment     | Paypal / Secure Payment / T/T etc.                         |
| Sample time | 3-5 work days                                              |
| MOQ         | 50 pcs                                                     |
| Sex         | Unisex                                                     |
| Color       | Custom color                                               |
| Size        | One size fit                                               |
| Closure     | Plastic buckle / Leather strap / Nylon Strap etc.          |