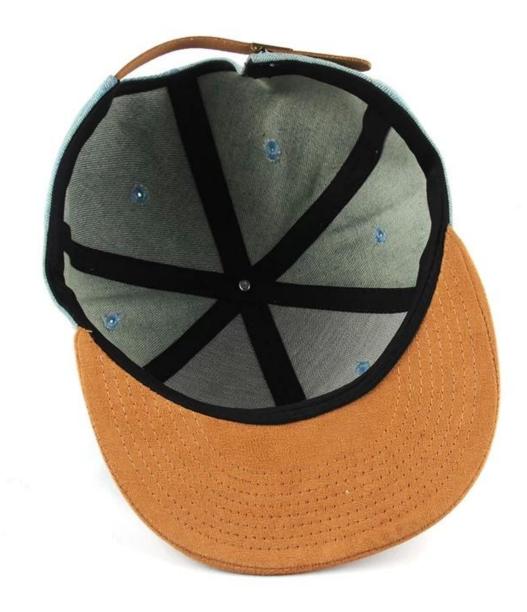

#### product description

| Item        | leather logo suede brim denim snapback hats custom factory |
|-------------|------------------------------------------------------------|
| logo        | metal badgey / custom logo                                 |
| Material    | Corduroy / custom fabric                                   |
| Payment     | Paypal / Secure Payment / T/T etc.                         |
| Sample time | 3-5 work days                                              |
| MOQ         | 50 pcs                                                     |
| Sex         | Unisex                                                     |
| Color       | Custom color                                               |
| Size        | One size fit                                               |
| Closure     | Plastic buckle / Leather strap / Nylon Strap etc.          |