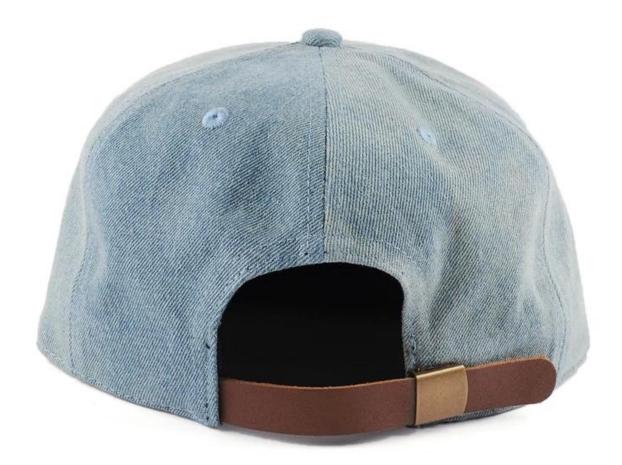

#### product description

| Item        | leather logo suede brim denim snapback hats custom factory |
|-------------|------------------------------------------------------------|
| logo        | metal badgey / custom logo                                 |
| Material    | Corduroy / custom fabric                                   |
| Payment     | Paypal / Secure Payment / T/T etc.                         |
| Sample time | 3-5 work days                                              |
| MOQ         | 50 pcs                                                     |
| Sex         | Unisex                                                     |
| Color       | Custom color                                               |
| Size        | One size fit                                               |
| Closure     | Plastic buckle / Leather strap / Nylon Strap etc.          |