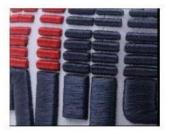

#### POLY-TWILL

Polyester fabric woven with diagonal parallel ridges

**3D EMBROIDERY** 

2D EMBROIDERY

WOVEN KABEK PATCH/ PRINT LABEL PATCH

WOVEN LABEL

WOVEN PATCH

LEATHER PATCH

SCREEN PRINTING

APPLIQUE WITH TOWEL

PRINT CORK PATCH

METAL BADGE

SUBLIMATION