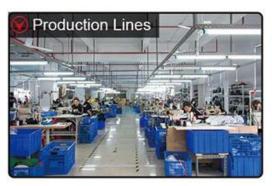

|







## Exquisitely contoured hat(<u>leather brim metal wool 5 panels cap</u> <u>design logo custom)</u>

- 1: The hat type is tough and smooth.
- 2: Strict structure, fine workmanship

#### Made of wool-blend fabric

- 1:20% wool, 80% polyester, wool blend fabric
- 2: It has a better profile. The face is half-feeling, soft, fluffy and elastic.
- 3: The wool-blend fabric has a bright spot in the sunlight and the grain is clearer.

#### Exquisite three-dimensional embroidery process

- 1: Three-dimensional embroidery, the edge line is clear and burr-free
- 2: Double-layer superimposed embroidery technology, exquisite and quality

#### In-cap brand imprint

Special brand printing and woven labels in the hat will bring you more quality and see the truth in the details.









#### Brand story

The functional hat "Aungcrown" brand was established in 1998, we analyze different kinds of customers' demands

through researching data, focus on customers' experience, redefine the normal hats and create functional hats which

are more easy carrying, easy wearing and well-matching.



Company Certification:



Our products are original foreign trade originals, unique styles and exquisite workmanship. Strictly

in accordance with the requirements of the European and American markets. All the materials are

environmentally friendly and will not harm the skin.

# If you want to know more or have any questions feel free to contact us