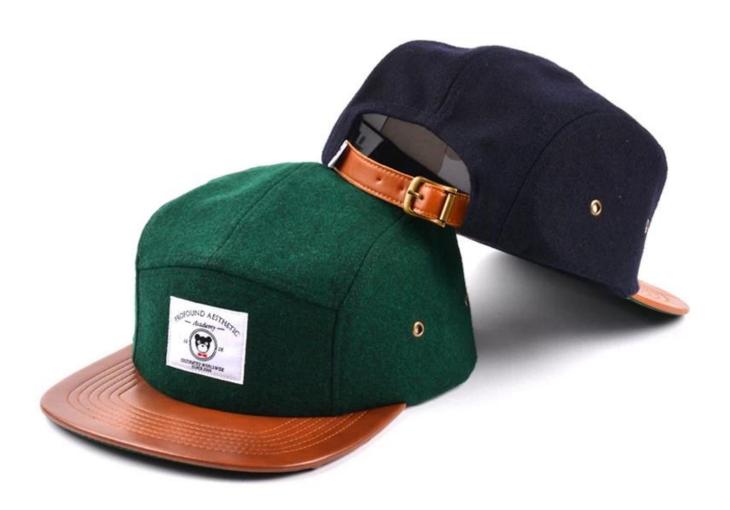

## Exquisitely contoured hat(<u>leather brim metal wool 5 panels cap</u> <u>design logo custom)</u>

- 1: The hat type is tough and smooth.
- 2: Strict structure, fine workmanship

#### Made of wool-blend fabric

- 1:20% wool, 80% polyester, wool blend fabric
- 2: It has a better profile. The face is half-feeling, soft, fluffy and elastic.
- 3: The wool-blend fabric has a bright spot in the sunlight and the grain is clearer.