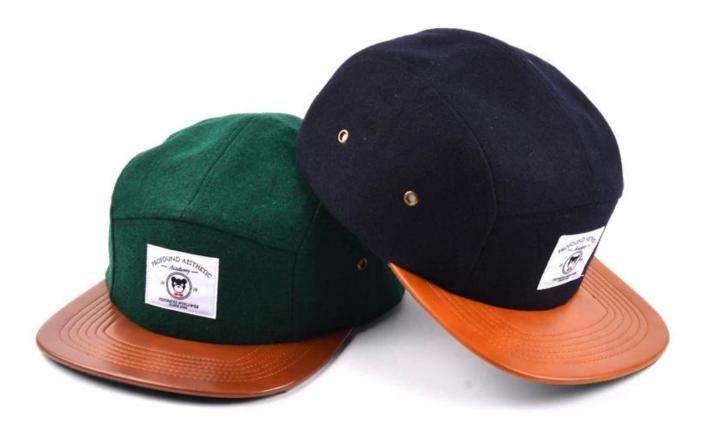

## Exquisitely contoured hat(<u>leather brim metal wool 5 panels cap</u> <u>design logo custom)</u>

- 1: The hat type is tough and smooth.
- 2: Strict structure, fine workmanship

#### Made of wool-blend fabric

- 1:20% wool, 80% polyester, wool blend fabric
- 2: It has a better profile. The face is half-feeling, soft, fluffy and elastic.
- 3: The wool-blend fabric has a bright spot in the sunlight and the grain is clearer.