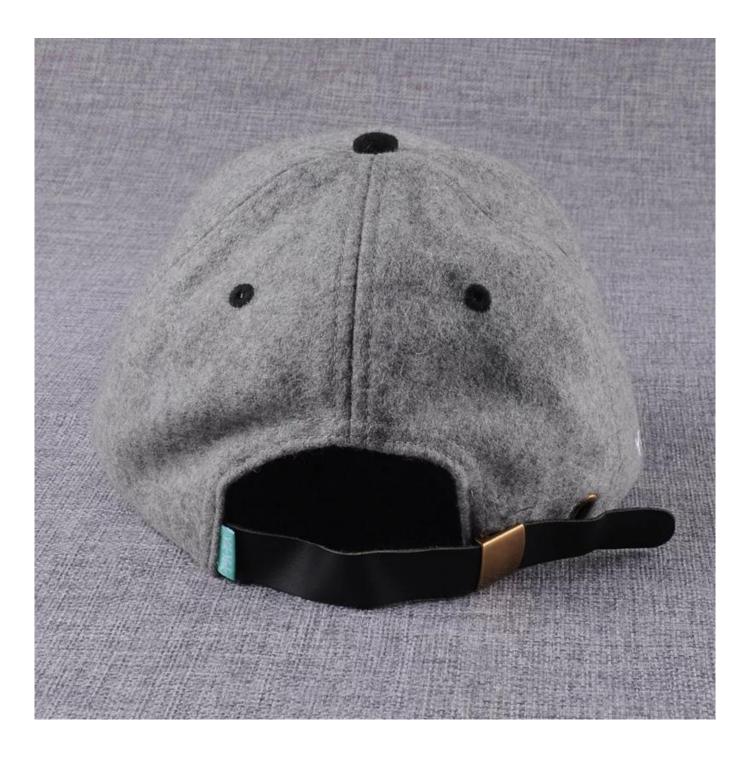

### laser cutting logo melton wool baseball caps

| Product Informa     | tion & Business Terms                                                                                                                                                                |                                                                                                                                                                                                                                                         |  |
|---------------------|--------------------------------------------------------------------------------------------------------------------------------------------------------------------------------------|---------------------------------------------------------------------------------------------------------------------------------------------------------------------------------------------------------------------------------------------------------|--|
| Item                | Content                                                                                                                                                                              | Optional                                                                                                                                                                                                                                                |  |
| Material            | 100% Cotton                                                                                                                                                                          | Wool/Acrtylic, Wool blend, Canvas, Polyester, 100% Acrylic, Fake Leather, Fake suede, Breathable fabric, Azo-free material, etc.                                                                                                                        |  |
| Size                | 58cm                                                                                                                                                                                 | 52-56cm for children, 57-61+cm for adult.                                                                                                                                                                                                               |  |
| Color               | Navy Blue                                                                                                                                                                            | By Pantone number                                                                                                                                                                                                                                       |  |
| Shape               | 6 panels                                                                                                                                                                             | Normal structured or unstructured,                                                                                                                                                                                                                      |  |
| Logo                | 3D embroidery                                                                                                                                                                        | Sulimation printing, patch logo, woven label, flat embroidery.                                                                                                                                                                                          |  |
| Back Closure        | Plastci snap                                                                                                                                                                         | Adjustable strap such as plastic buckle, velcro, brass/metal buckle with grommet, full closure, etc.                                                                                                                                                    |  |
| Price Term          | Ex-work or including shipping                                                                                                                                                        | EXW, Including shipping cost, FOB shenzhen                                                                                                                                                                                                              |  |
| MOQ                 | Minimum is <b>50</b> PCS per design/colour.                                                                                                                                          |                                                                                                                                                                                                                                                         |  |
| Packing             | 20 PCS per polybag, <b>100 PCS per export carton</b><br>Meas. Per export carton: <b>60X49X38 cm, CBM 0.1117</b><br>N. W. Per carton: <b>10kgs</b><br>G. W. Per carton: <b>12 kgs</b> |                                                                                                                                                                                                                                                         |  |
| Delivery<br>Methods | By Express, by air, or by sea, per your request.<br>3-4days opition, 7-10days opition.                                                                                               |                                                                                                                                                                                                                                                         |  |
| <b>Delivey Time</b> | Sample Lead Time: 7 days after all details confirmed.                                                                                                                                |                                                                                                                                                                                                                                                         |  |
|                     | Production Lead Time: 20-25days after all details confirmed.                                                                                                                         |                                                                                                                                                                                                                                                         |  |
| Payment<br>Term     | By Bank or Paypal account                                                                                                                                                            |                                                                                                                                                                                                                                                         |  |
| Sample Term         | Sample cost USD40 per design.                                                                                                                                                        |                                                                                                                                                                                                                                                         |  |
| Remarks             |                                                                                                                                                                                      | n production, Custom baseball cap, Custom snapback cap, Custom sports cap, promotional/advertisement<br>golf cap, mesh cap, runner's cap, cap with bottle opener, bucket hat, kids cap, washed cap, fisherman cap,<br>visor, flat cap, fitted cap, etc. |  |
|                     | Custom material, style, size, color, logo.                                                                                                                                           |                                                                                                                                                                                                                                                         |  |
|                     | Normal working time within 1 minute                                                                                                                                                  |                                                                                                                                                                                                                                                         |  |
|                     | Guaranteed with the Top grade quality, timely delivery and good after-sale service                                                                                                   |                                                                                                                                                                                                                                                         |  |