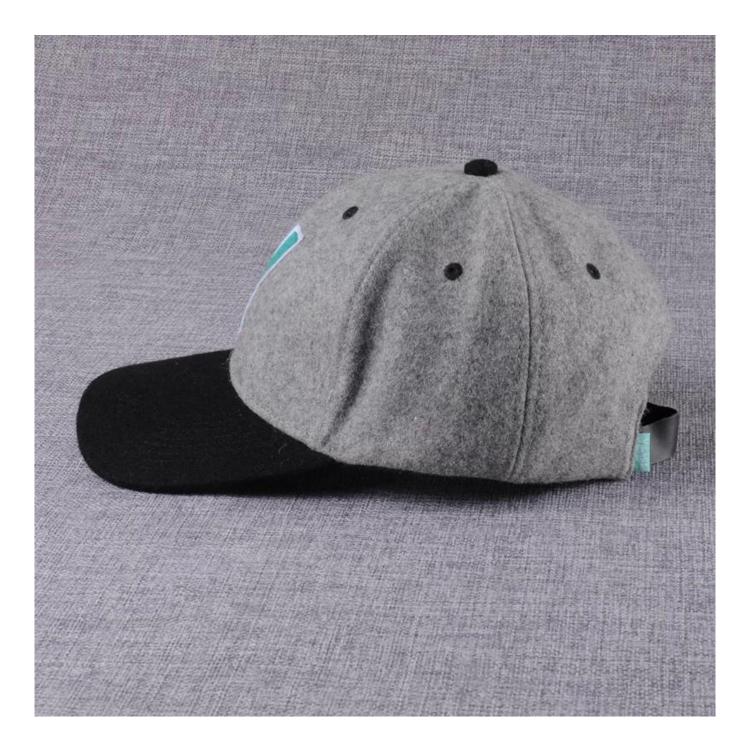

### laser cutting logo melton wool baseball caps

| Product Informa     | tion & Business Terms                                                                                                                                                                |                                                                                                                                                                                                                                                         |  |
|---------------------|--------------------------------------------------------------------------------------------------------------------------------------------------------------------------------------|---------------------------------------------------------------------------------------------------------------------------------------------------------------------------------------------------------------------------------------------------------|--|
| Item                | Content                                                                                                                                                                              | Optional                                                                                                                                                                                                                                                |  |
| Material            | 100% Cotton                                                                                                                                                                          | Wool/Acrtylic, Wool blend, Canvas, Polyester, 100% Acrylic, Fake Leather, Fake suede, Breathable fabric, Azo-free material, etc.                                                                                                                        |  |
| Size                | 58cm                                                                                                                                                                                 | 52-56cm for children, 57-61+cm for adult.                                                                                                                                                                                                               |  |
| Color               | Navy Blue                                                                                                                                                                            | By Pantone number                                                                                                                                                                                                                                       |  |
| Shape               | 6 panels                                                                                                                                                                             | Normal structured or unstructured,                                                                                                                                                                                                                      |  |
| Logo                | 3D embroidery                                                                                                                                                                        | Sulimation printing, patch logo, woven label, flat embroidery.                                                                                                                                                                                          |  |
| Back Closure        | Plastci snap                                                                                                                                                                         | Adjustable strap such as plastic buckle, velcro, brass/metal buckle with grommet, full closure, etc.                                                                                                                                                    |  |
| Price Term          | Ex-work or including shipping                                                                                                                                                        | EXW, Including shipping cost, FOB shenzhen                                                                                                                                                                                                              |  |
| MOQ                 | Minimum is <b>50</b> PCS per design/colour.                                                                                                                                          |                                                                                                                                                                                                                                                         |  |
| Packing             | 20 PCS per polybag, <b>100 PCS per export carton</b><br>Meas. Per export carton: <b>60X49X38 cm, CBM 0.1117</b><br>N. W. Per carton: <b>10kgs</b><br>G. W. Per carton: <b>12 kgs</b> |                                                                                                                                                                                                                                                         |  |
| Delivery<br>Methods | By Express, by air, or by sea, per your request.<br>3-4days opition, 7-10days opition.                                                                                               |                                                                                                                                                                                                                                                         |  |
| <b>Delivey Time</b> | Sample Lead Time: 7 days after all details confirmed.                                                                                                                                |                                                                                                                                                                                                                                                         |  |
|                     | Production Lead Time: 20-25days after all details confirmed.                                                                                                                         |                                                                                                                                                                                                                                                         |  |
| Payment<br>Term     | By Bank or Paypal account                                                                                                                                                            |                                                                                                                                                                                                                                                         |  |
| Sample Term         | Sample cost USD40 per design.                                                                                                                                                        |                                                                                                                                                                                                                                                         |  |
| Remarks             |                                                                                                                                                                                      | n production, Custom baseball cap, Custom snapback cap, Custom sports cap, promotional/advertisement<br>golf cap, mesh cap, runner's cap, cap with bottle opener, bucket hat, kids cap, washed cap, fisherman cap,<br>visor, flat cap, fitted cap, etc. |  |
|                     | Custom material, style, size, color, logo.                                                                                                                                           |                                                                                                                                                                                                                                                         |  |
|                     | Normal working time within 1 minute                                                                                                                                                  |                                                                                                                                                                                                                                                         |  |
|                     | Guaranteed with the Top grade quality, timely delivery and good after-sale service                                                                                                   |                                                                                                                                                                                                                                                         |  |