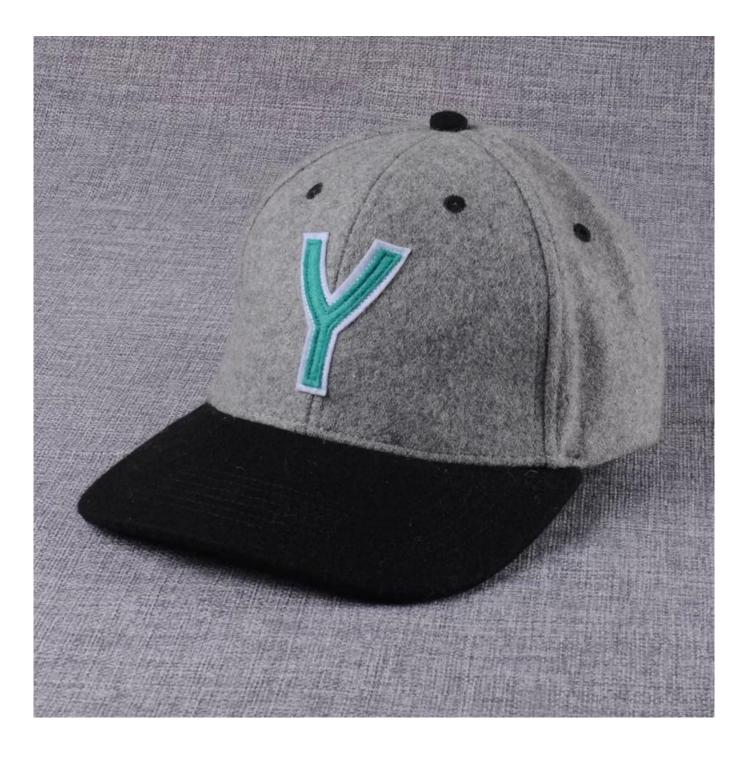

### laser cutting logo melton wool baseball caps

| Product Informa     | tion & Business Terms                                                                                                                                                                |                                                                                                                                                                                                                                                         |  |
|---------------------|--------------------------------------------------------------------------------------------------------------------------------------------------------------------------------------|---------------------------------------------------------------------------------------------------------------------------------------------------------------------------------------------------------------------------------------------------------|--|
| Item                | Content                                                                                                                                                                              | Optional                                                                                                                                                                                                                                                |  |
| Material            | 100% Cotton                                                                                                                                                                          | Wool/Acrtylic, Wool blend, Canvas, Polyester, 100% Acrylic, Fake Leather, Fake suede, Breathable fabric, Azo-free material, etc.                                                                                                                        |  |
| Size                | 58cm                                                                                                                                                                                 | 52-56cm for children, 57-61+cm for adult.                                                                                                                                                                                                               |  |
| Color               | Navy Blue                                                                                                                                                                            | By Pantone number                                                                                                                                                                                                                                       |  |
| Shape               | 6 panels                                                                                                                                                                             | Normal structured or unstructured,                                                                                                                                                                                                                      |  |
| Logo                | 3D embroidery                                                                                                                                                                        | Sulimation printing, patch logo, woven label, flat embroidery.                                                                                                                                                                                          |  |
| Back Closure        | Plastci snap                                                                                                                                                                         | Adjustable strap such as plastic buckle, velcro, brass/metal buckle with grommet, full closure, etc.                                                                                                                                                    |  |
| Price Term          | Ex-work or including shipping                                                                                                                                                        | EXW, Including shipping cost, FOB shenzhen                                                                                                                                                                                                              |  |
| MOQ                 | Minimum is <b>50</b> PCS per design/colour.                                                                                                                                          |                                                                                                                                                                                                                                                         |  |
| Packing             | 20 PCS per polybag, <b>100 PCS per export carton</b><br>Meas. Per export carton: <b>60X49X38 cm, CBM 0.1117</b><br>N. W. Per carton: <b>10kgs</b><br>G. W. Per carton: <b>12 kgs</b> |                                                                                                                                                                                                                                                         |  |
| Delivery<br>Methods | By Express, by air, or by sea, per your request.<br>3-4days opition, 7-10days opition.                                                                                               |                                                                                                                                                                                                                                                         |  |
| <b>Delivey Time</b> | Sample Lead Time: 7 days after all details confirmed.                                                                                                                                |                                                                                                                                                                                                                                                         |  |
|                     | Production Lead Time: 20-25days after all details confirmed.                                                                                                                         |                                                                                                                                                                                                                                                         |  |
| Payment<br>Term     | By Bank or Paypal account                                                                                                                                                            |                                                                                                                                                                                                                                                         |  |
| Sample Term         | Sample cost USD40 per design.                                                                                                                                                        |                                                                                                                                                                                                                                                         |  |
| Remarks             |                                                                                                                                                                                      | n production, Custom baseball cap, Custom snapback cap, Custom sports cap, promotional/advertisement<br>golf cap, mesh cap, runner's cap, cap with bottle opener, bucket hat, kids cap, washed cap, fisherman cap,<br>visor, flat cap, fitted cap, etc. |  |
|                     | Custom material, style, size, color, logo.                                                                                                                                           |                                                                                                                                                                                                                                                         |  |
|                     | Normal working time within 1 minute                                                                                                                                                  |                                                                                                                                                                                                                                                         |  |
|                     | Guaranteed with the Top grade quality, timely delivery and good after-sale service                                                                                                   |                                                                                                                                                                                                                                                         |  |