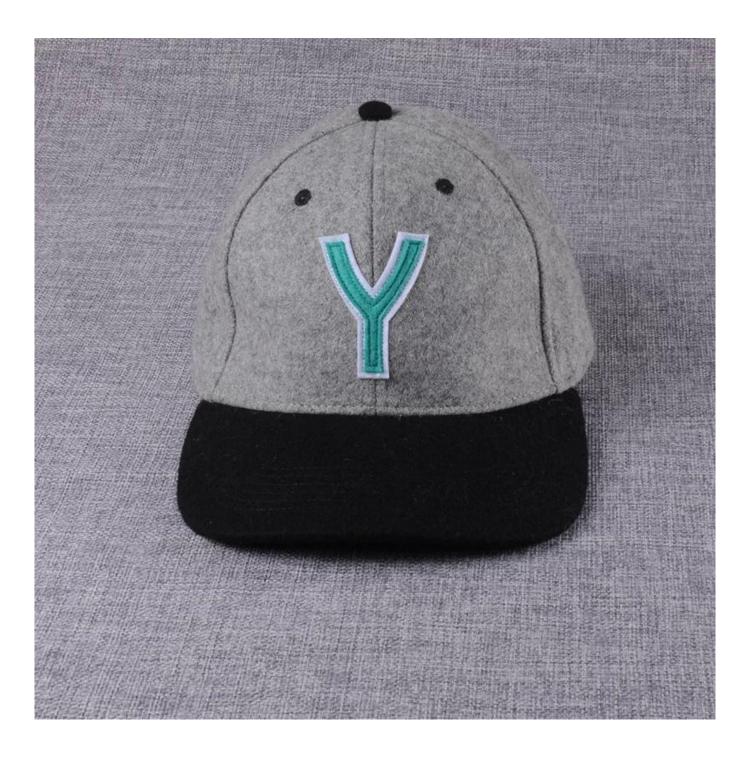

### laser cutting logo melton wool baseball caps

| Product Informa     | tion & Business Terms                                                                                                                                                                |                                                                                                                                                                                                                                                         |  |
|---------------------|--------------------------------------------------------------------------------------------------------------------------------------------------------------------------------------|---------------------------------------------------------------------------------------------------------------------------------------------------------------------------------------------------------------------------------------------------------|--|
| Item                | Content                                                                                                                                                                              | Optional                                                                                                                                                                                                                                                |  |
| Material            | 100% Cotton                                                                                                                                                                          | Wool/Acrtylic, Wool blend, Canvas, Polyester, 100% Acrylic, Fake Leather, Fake suede, Breathable fabric, Azo-free material, etc.                                                                                                                        |  |
| Size                | 58cm                                                                                                                                                                                 | 52-56cm for children, 57-61+cm for adult.                                                                                                                                                                                                               |  |
| Color               | Navy Blue                                                                                                                                                                            | By Pantone number                                                                                                                                                                                                                                       |  |
| Shape               | 6 panels                                                                                                                                                                             | Normal structured or unstructured,                                                                                                                                                                                                                      |  |
| Logo                | 3D embroidery                                                                                                                                                                        | Sulimation printing, patch logo, woven label, flat embroidery.                                                                                                                                                                                          |  |
| Back Closure        | Plastci snap                                                                                                                                                                         | Adjustable strap such as plastic buckle, velcro, brass/metal buckle with grommet, full closure, etc.                                                                                                                                                    |  |
| Price Term          | Ex-work or including shipping                                                                                                                                                        | EXW, Including shipping cost, FOB shenzhen                                                                                                                                                                                                              |  |
| MOQ                 | Minimum is <b>50</b> PCS per design/colour.                                                                                                                                          |                                                                                                                                                                                                                                                         |  |
| Packing             | 20 PCS per polybag, <b>100 PCS per export carton</b><br>Meas. Per export carton: <b>60X49X38 cm, CBM 0.1117</b><br>N. W. Per carton: <b>10kgs</b><br>G. W. Per carton: <b>12 kgs</b> |                                                                                                                                                                                                                                                         |  |
| Delivery<br>Methods | By Express, by air, or by sea, per your request.<br>3-4days opition, 7-10days opition.                                                                                               |                                                                                                                                                                                                                                                         |  |
| <b>Delivey Time</b> | Sample Lead Time: 7 days after all details confirmed.                                                                                                                                |                                                                                                                                                                                                                                                         |  |
|                     | Production Lead Time: 20-25days after all details confirmed.                                                                                                                         |                                                                                                                                                                                                                                                         |  |
| Payment<br>Term     | By Bank or Paypal account                                                                                                                                                            |                                                                                                                                                                                                                                                         |  |
| Sample Term         | Sample cost USD40 per design.                                                                                                                                                        |                                                                                                                                                                                                                                                         |  |
| Remarks             |                                                                                                                                                                                      | n production, Custom baseball cap, Custom snapback cap, Custom sports cap, promotional/advertisement<br>golf cap, mesh cap, runner's cap, cap with bottle opener, bucket hat, kids cap, washed cap, fisherman cap,<br>visor, flat cap, fitted cap, etc. |  |
|                     | Custom material, style, size, color, logo.                                                                                                                                           |                                                                                                                                                                                                                                                         |  |
|                     | Normal working time within 1 minute                                                                                                                                                  |                                                                                                                                                                                                                                                         |  |
|                     | Guaranteed with the Top grade quality, timely delivery and good after-sale service                                                                                                   |                                                                                                                                                                                                                                                         |  |