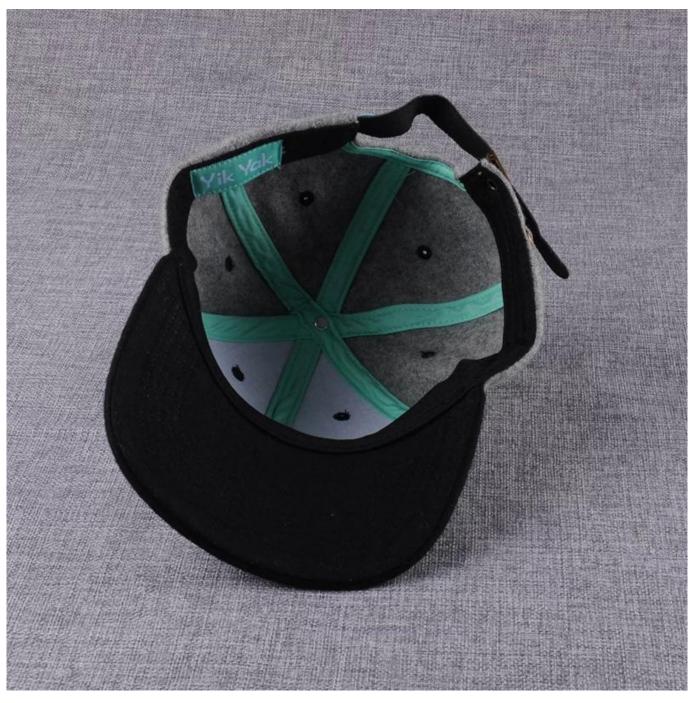

### laser cutting logo melton wool baseball caps

| Product Informa     | tion & Business Terms                                                                                                                                                                |                                                                                                                                                                                                                                                         |  |
|---------------------|--------------------------------------------------------------------------------------------------------------------------------------------------------------------------------------|---------------------------------------------------------------------------------------------------------------------------------------------------------------------------------------------------------------------------------------------------------|--|
| Item                | Content                                                                                                                                                                              | Optional                                                                                                                                                                                                                                                |  |
| Material            | 100% Cotton                                                                                                                                                                          | Wool/Acrtylic, Wool blend, Canvas, Polyester, 100% Acrylic, Fake Leather, Fake suede, Breathable fabric, Azo-free material, etc.                                                                                                                        |  |
| Size                | 58cm                                                                                                                                                                                 | 52-56cm for children, 57-61+cm for adult.                                                                                                                                                                                                               |  |
| Color               | Navy Blue                                                                                                                                                                            | By Pantone number                                                                                                                                                                                                                                       |  |
| Shape               | 6 panels                                                                                                                                                                             | Normal structured or unstructured,                                                                                                                                                                                                                      |  |
| Logo                | 3D embroidery                                                                                                                                                                        | Sulimation printing, patch logo, woven label, flat embroidery.                                                                                                                                                                                          |  |
| Back Closure        | Plastci snap                                                                                                                                                                         | Adjustable strap such as plastic buckle, velcro, brass/metal buckle with grommet, full closure, etc.                                                                                                                                                    |  |
| Price Term          | Ex-work or including shipping                                                                                                                                                        | EXW, Including shipping cost, FOB shenzhen                                                                                                                                                                                                              |  |
| MOQ                 | Minimum is <b>50</b> PCS per design/colour.                                                                                                                                          |                                                                                                                                                                                                                                                         |  |
| Packing             | 20 PCS per polybag, <b>100 PCS per export carton</b><br>Meas. Per export carton: <b>60X49X38 cm, CBM 0.1117</b><br>N. W. Per carton: <b>10kgs</b><br>G. W. Per carton: <b>12 kgs</b> |                                                                                                                                                                                                                                                         |  |
| Delivery<br>Methods | By Express, by air, or by sea, per your request.<br>3-4days opition, 7-10days opition.                                                                                               |                                                                                                                                                                                                                                                         |  |
| <b>Delivey Time</b> | Sample Lead Time: 7 days after all details confirmed.                                                                                                                                |                                                                                                                                                                                                                                                         |  |
|                     | Production Lead Time: 20-25days after all details confirmed.                                                                                                                         |                                                                                                                                                                                                                                                         |  |
| Payment<br>Term     | By Bank or Paypal account                                                                                                                                                            |                                                                                                                                                                                                                                                         |  |
| Sample Term         | Sample cost USD40 per design.                                                                                                                                                        |                                                                                                                                                                                                                                                         |  |
| Remarks             |                                                                                                                                                                                      | n production, Custom baseball cap, Custom snapback cap, Custom sports cap, promotional/advertisement<br>golf cap, mesh cap, runner's cap, cap with bottle opener, bucket hat, kids cap, washed cap, fisherman cap,<br>visor, flat cap, fitted cap, etc. |  |
|                     | Custom material, style, size, color, logo.                                                                                                                                           |                                                                                                                                                                                                                                                         |  |
|                     | Normal working time within 1 minute                                                                                                                                                  |                                                                                                                                                                                                                                                         |  |
|                     | Guaranteed with the Top grade quality, timely delivery and good after-sale service                                                                                                   |                                                                                                                                                                                                                                                         |  |