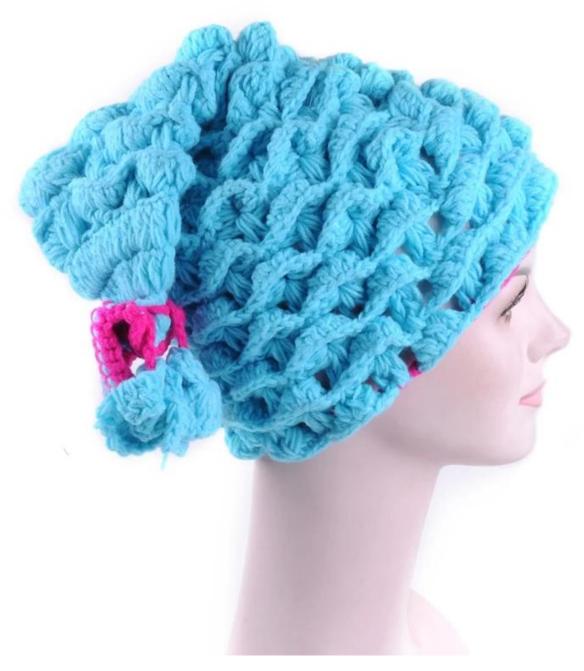

| Product name | ladies beanie hat with rhinestone                                                                          |
|--------------|------------------------------------------------------------------------------------------------------------|
| Item         | custom beanie hat                                                                                          |
| Material     | Acrylic, wool, cotton, melton or printed fabric etc.                                                       |
| Color        | Royal blue, grape, navy, orange, white, grey, black, khaki, green, yellow, forest, mustard, charcoal, etc. |
|              | One color, two toned crown / brim colors, or as your request.                                              |
| Size         | Can be customized according to specific requests.                                                          |
| Logo         | Embroidery, 3D embroidery, Printing, Woven label, metal logo, appliqué etc.                                |
| Features     | Pompom, brim, Folded, Headphones, earflaps                                                                 |
| MOQ          | 100pcs per style per color.                                                                                |
| Productivity | 400,000pcs each month                                                                                      |
| Service      | OEM service. Your design and artwork is warmly welcome                                                     |
| Sample time  | 5~7 days for common style                                                                                  |
| Accessories  | Label, printed tapping, tag, sticker, bar code, single bag, box, etc.                                      |