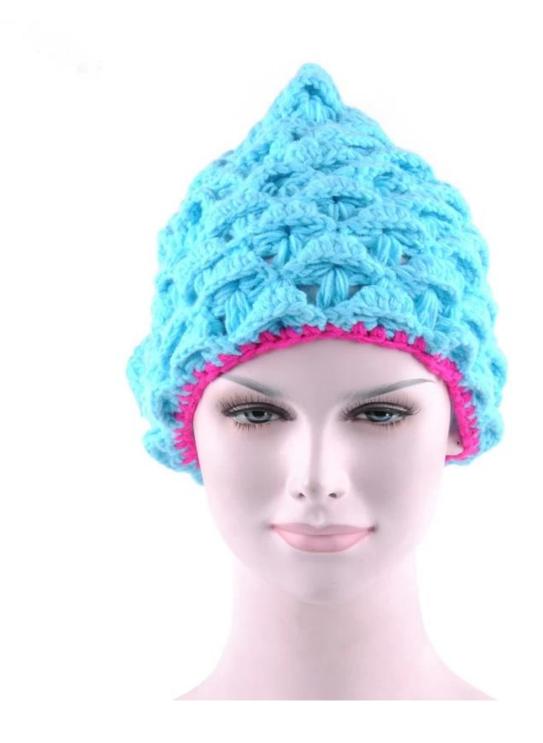

| Product name | ladies beanie hat with rhinestone                                                                          |
|--------------|------------------------------------------------------------------------------------------------------------|
| Item         | custom beanie hat                                                                                          |
| Material     | Acrylic, wool, cotton, melton or printed fabric etc.                                                       |
| Color        | Royal blue, grape, navy, orange, white, grey, black, khaki, green, yellow, forest, mustard, charcoal, etc. |
|              | One color, two toned crown / brim colors, or as your request.                                              |
| Size         | Can be customized according to specific requests.                                                          |
| Logo         | Embroidery, 3D embroidery, Printing, Woven label, metal logo, appliqué etc.                                |
| Features     | Pompom, brim, Folded, Headphones, earflaps                                                                 |
| MOQ          | 100pcs per style per color.                                                                                |
| Productivity | 400,000pcs each month                                                                                      |
| Service      | OEM service. Your design and artwork is warmly welcome                                                     |
| Sample time  | 5~7 days for common style                                                                                  |
| Accessories  | Label, printed tapping, tag, sticker, bar code, single bag, box, etc.                                      |