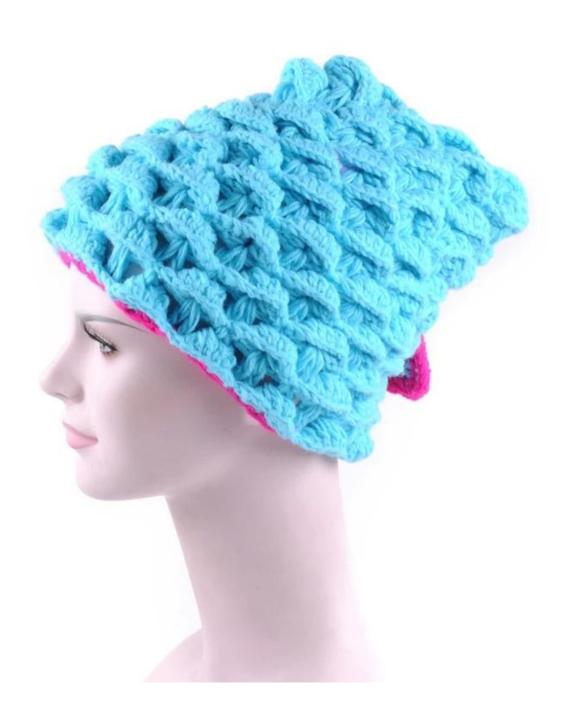

| Product name | ladies beanie hat with rhinestone                                                                          |
|--------------|------------------------------------------------------------------------------------------------------------|
| Item         | custom beanie hat                                                                                          |
| Material     | Acrylic, wool, cotton, melton or printed fabric etc.                                                       |
| Color        | Royal blue, grape, navy, orange, white, grey, black, khaki, green, yellow, forest, mustard, charcoal, etc. |
|              | One color, two toned crown / brim colors, or as your request.                                              |
| Size         | Can be customized according to specific requests.                                                          |
| Logo         | Embroidery, 3D embroidery, Printing, Woven label, metal logo, appliqué etc.                                |
| Features     | Pompom, brim, Folded, Headphones, earflaps                                                                 |
| MOQ          | 100pcs per style per color.                                                                                |
| Productivity | 400,000pcs each month                                                                                      |
| Service      | OEM service. Your design and artwork is warmly welcome                                                     |
| Sample time  | 5~7 days for common style                                                                                  |
| Accessories  | Label, printed tapping, tag, sticker, bar code, single bag, box, etc.                                      |