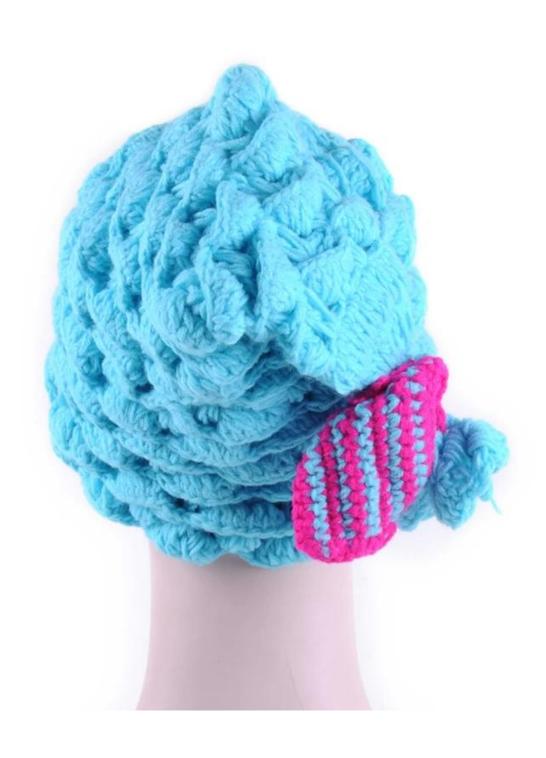

| Product name | ladies beanie hat with rhinestone                                                                          |
|--------------|------------------------------------------------------------------------------------------------------------|
| Item         | custom beanie hat                                                                                          |
| Material     | Acrylic, wool, cotton, melton or printed fabric etc.                                                       |
| Color        | Royal blue, grape, navy, orange, white, grey, black, khaki, green, yellow, forest, mustard, charcoal, etc. |
|              | One color, two toned crown / brim colors, or as your request.                                              |
| Size         | Can be customized according to specific requests.                                                          |
| Logo         | Embroidery, 3D embroidery, Printing, Woven label, metal logo, appliqué etc.                                |
| Features     | Pompom, brim, Folded, Headphones, earflaps                                                                 |
| MOQ          | 100pcs per style per color.                                                                                |
| Productivity | 400,000pcs each month                                                                                      |
| Service      | OEM service. Your design and artwork is warmly welcome                                                     |
| Sample time  | 5~7 days for common style                                                                                  |
| Accessories  | Label, printed tapping, tag, sticker, bar code, single bag, box, etc.                                      |