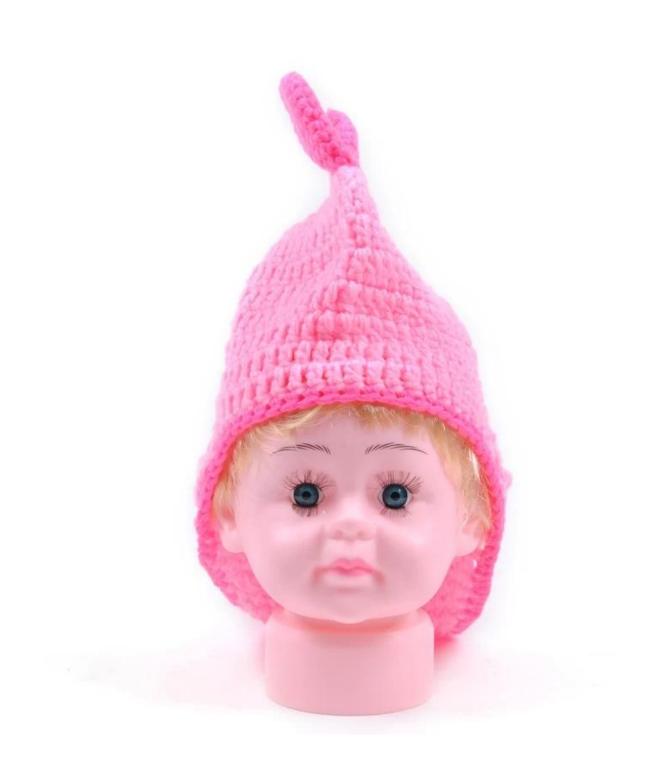

### Exquisitely contoured hat(knitting beanie hats patterns with logo)

- 1: The hat type is tough and smooth.
- 2: Strict structure, fine workmanship