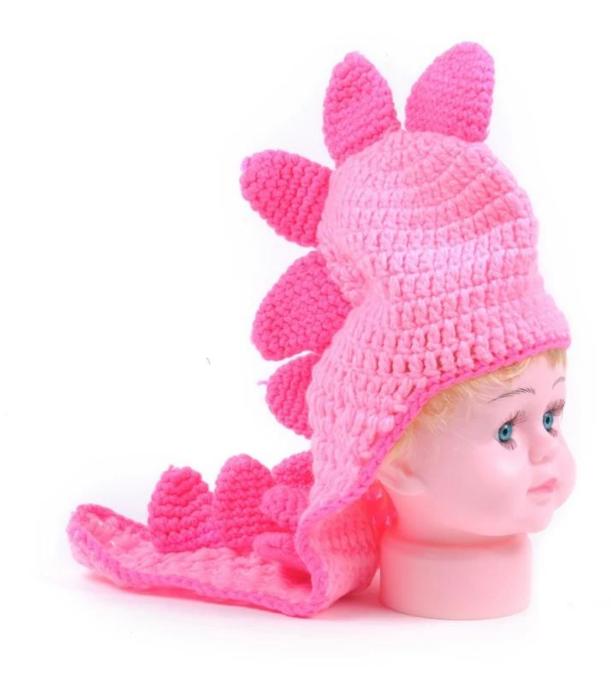

### Exquisitely contoured hat(knitting beanie hats patterns with logo)

- 1: The hat type is tough and smooth.
- 2: Strict structure, fine workmanship