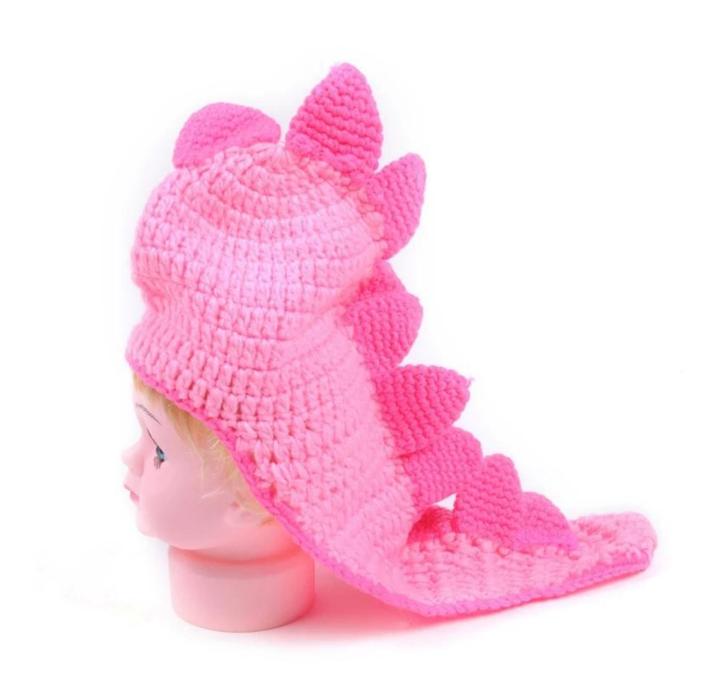

### Exquisitely contoured hat(knitting beanie hats patterns with logo)

- 1: The hat type is tough and smooth.
- 2: Strict structure, fine workmanship