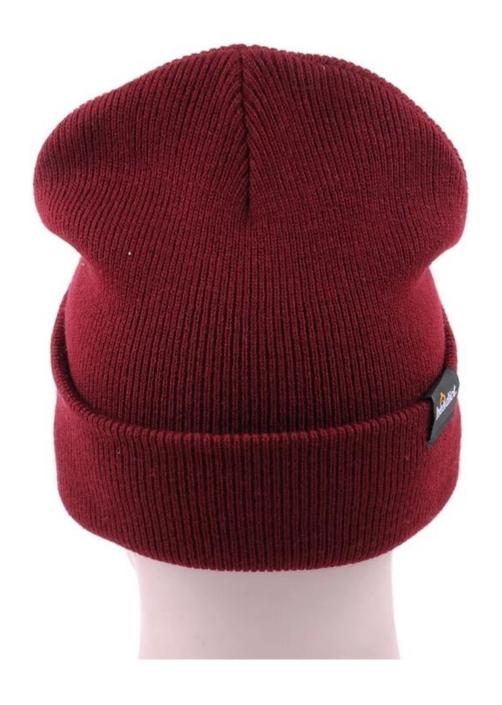

### Exquisitely contoured hat(beanie knitted hat wholesale)

- 1: The hat type is tough and smooth.
- 2: Strict structure, fine workmanship

#### Made of wool-blend fabric

- 1:20% wool, 80% polyester, wool blend fabric
- 2: It has a better profile. The face is half-feeling, soft, fluffy and elastic.
- 3: The wool-blend fabric has a bright spot in the sunlight and the grain is clearer.