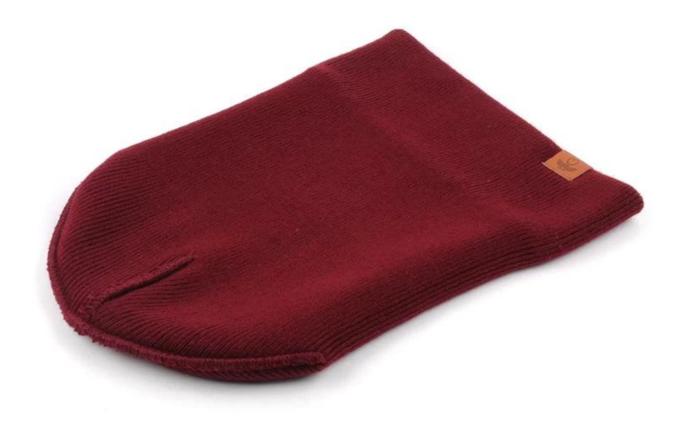

### Exquisitely contoured hat(beanie knitted hat wholesale)

- 1: The hat type is tough and smooth.
- 2: Strict structure, fine workmanship

#### Made of wool-blend fabric

- 1:20% wool, 80% polyester, wool blend fabric
- 2: It has a better profile. The face is half-feeling, soft, fluffy and elastic.
- 3: The wool-blend fabric has a bright spot in the sunlight and the grain is clearer.