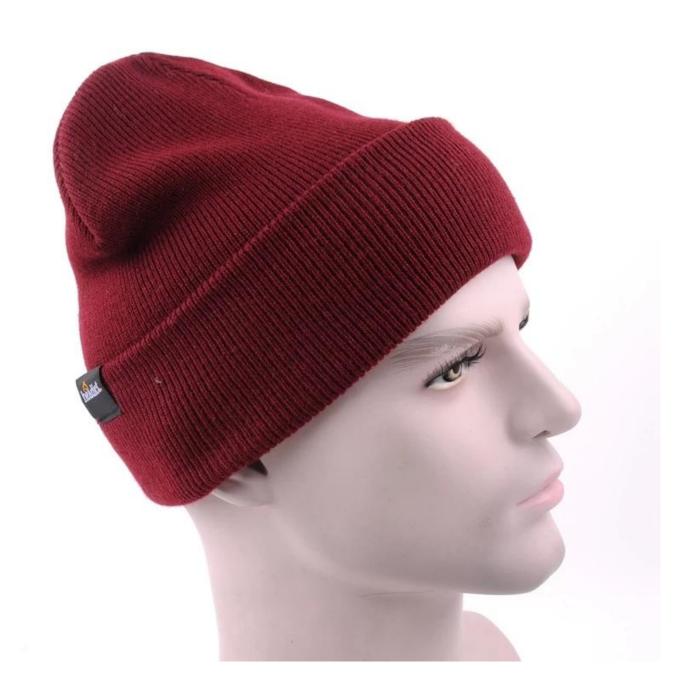

### Exquisitely contoured hat(beanie knitted hat wholesale)

- 1: The hat type is tough and smooth.
- 2: Strict structure, fine workmanship

#### Made of wool-blend fabric

- 1:20% wool, 80% polyester, wool blend fabric
- 2: It has a better profile. The face is half-feeling, soft, fluffy and elastic.
- 3: The wool-blend fabric has a bright spot in the sunlight and the grain is clearer.