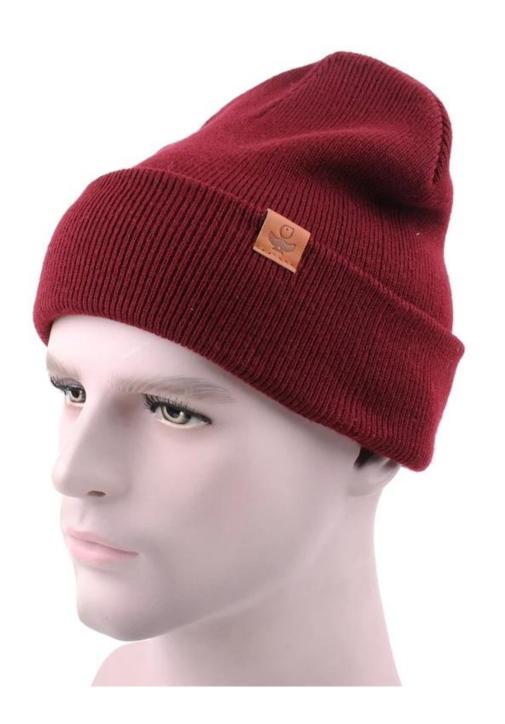

### Exquisitely contoured hat(beanie knitted hat wholesale)

- 1: The hat type is tough and smooth.
- 2: Strict structure, fine workmanship

#### Made of wool-blend fabric

- 1:20% wool, 80% polyester, wool blend fabric
- 2: It has a better profile. The face is half-feeling, soft, fluffy and elastic.
- 3: The wool-blend fabric has a bright spot in the sunlight and the grain is clearer.