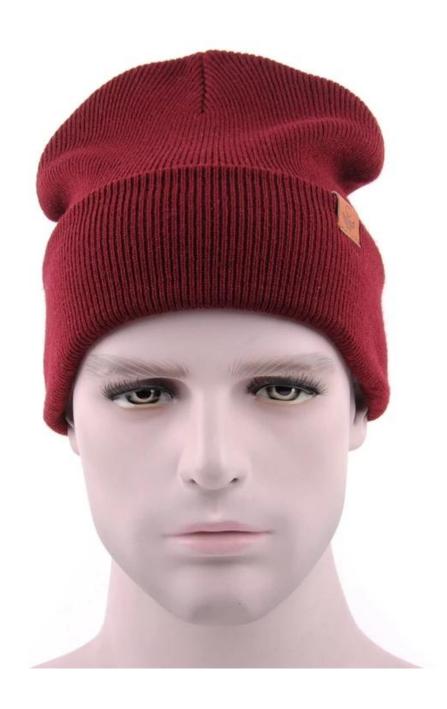

### Exquisitely contoured hat(beanie knitted hat wholesale)

- 1: The hat type is tough and smooth.
- 2: Strict structure, fine workmanship

#### Made of wool-blend fabric

- 1:20% wool, 80% polyester, wool blend fabric
- 2: It has a better profile. The face is half-feeling, soft, fluffy and elastic.
- 3: The wool-blend fabric has a bright spot in the sunlight and the grain is clearer.